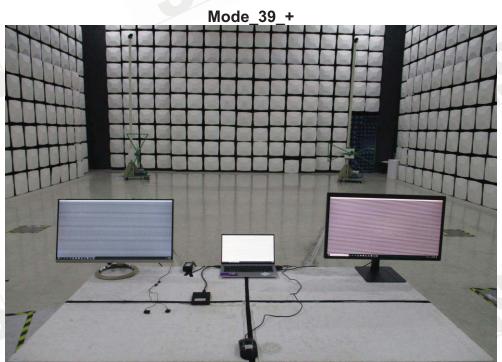

SGS

3. Photographs of Test

**CE Testing Set-up** 

Model No.: HSN-C10C

Unless otherwise stated the results shown in this test report refer only to the sample(s) tested and such sample(s) are retained for 90 days only. 除非另有說明,此報告結果僅對測試之樣品負責,同時此樣品僅保留90天。本報告未經本公司書面許可,不可部份複製。