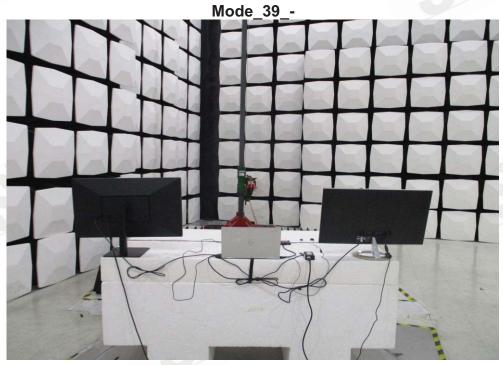

SGS

3. Photographs of Test

**CE Testing Set-up** 

Model No.: HSN-C10C-4

Mode\_39\_+

Mode\_39\_-

Unless otherwise stated the results shown in this test report refer only to the sample(s) tested and such sample(s) are retained for 90 days only. 除非另有說明,此報告結果僅對測試之樣品負責,同時此樣品僅保留90天。本報告未經本公司書面許可,不可部份複製。