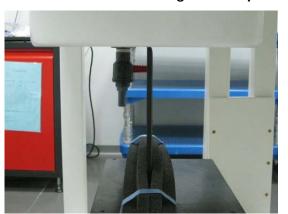

#### Body worn - distance between flat phantom and EUT is 0 mm

Fig.3 EUT Lap-held mode to flat phantom

Fig.4 EUT Left Edge to flat phantom

Fig.5 EUT Right Edge to flat phantom

Unless otherwise stated the results shown in this test report refer only to the sample(s) tested and such sample(s) are retained for 90 days only. 除非另有說明,此報告結果僅對測試之樣品負責,同時此樣品僅保留90天。本報告未經本公司書面許可,不可部份複製。