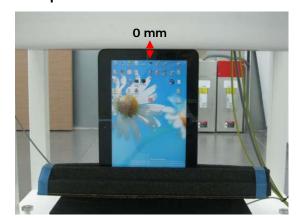

#### Body worn - distance between flat phantom and EUT is 0 mm

Fig.3 EUT Lap-held mode to flat phantom

Fig.4 EUT Left Edge to flat phantom

Fig.5 EUT Right Edge to flat phantom

Unless otherwise stated the results shown in this test report refer only to the sample(s) tested and such sample(s) are retained for 90 days only. 除非另有說明,此報告結果僅對測試之樣品負責,同時此樣品僅保留90天。本報告未經本公司書面許可,不可部份複製。