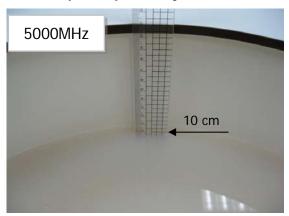

#### Photograph of the Tissue Simulant Fluid Liquid Depth (Body)

Fig.2.2

Fig.2.1

Unless otherwise stated the results shown in this test report refer only to the sample(s) tested and such sample(s) are retained for 90 days only. 除非另有說明,此報告結果僅對測試之樣品負責,同時此樣品僅保留90天。本報告未經本公司書面許可,不可部份複製