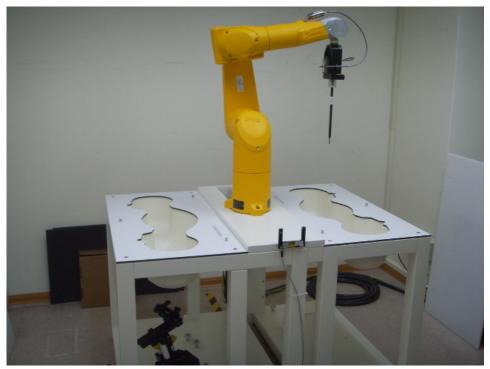

# 10. Photographs of Test Setup

Fig.1 Photograph of the SAR measurement system

Unless otherwise stated the results shown in this test report refer only to the sample(s) tested and such sample(s) are retained for 90 days only. 除非另有說明,此報告結果僅對測試之樣品負責,同時此樣品僅保留90天。本報告未經本公司書面許可,不可部份複製