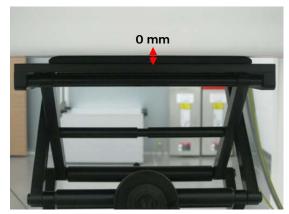

#### Photograph of the Tissue Simulant Fluid Liquid Depth (Body)

Fig.2.2

Fig.2.1

Unless otherwise stated the results shown in this test report refer only to the sample(s) tested and such sample(s) are retained for 90 days only. 除非另有說明,此報告結果僅對測試之樣品負責,同時此樣品僅保留90天。本報告未經本公司書面許可,不可部份複製