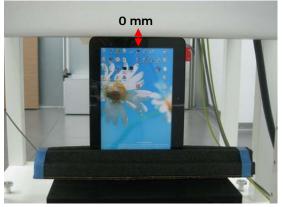

#### Body worn - distance between flat phantom and EUT is 0 mm

Fig.3 EUT Lap-held mode to flat phantom

Fig.4 EUT Left Edge to flat phantom

Fig.5 EUT Right Edge to flat phantom

Unless otherwise stated the results shown in this test report refer only to the sample(s) tested and such sample(s) are retained for 90 days only. 除非另有說明,此報告結果僅對測試之樣品負責,同時此樣品僅保留90天。本報告未經本公司書面許可,不可部份複製。