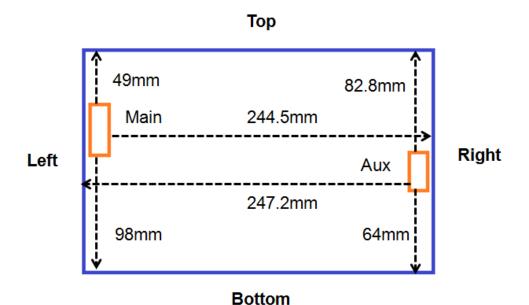

No.134,Wu Kung Road, New Taipei Industrial Park, Wuku District, New Taipei City, Taiwan 24803/新北市五股區新北產業園區五工路 134 號 f (886-2) 2298-0488

Fig.8 Antenna position of EUT