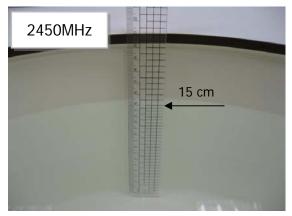

#### Photograph of the Tissue Simulant Fluid Liquid Depth (Body)

Fig.2.2

Fig.2.1

Unless otherwise stated the results shown in this test report refer only to the sample(s) tested and such sample(s) are retained for 90 days only. 除非另有說明,此報告結果僅對測試之樣品負責,同時此樣品僅保留90天。本報告未經本公司書面許可,不可部份複製