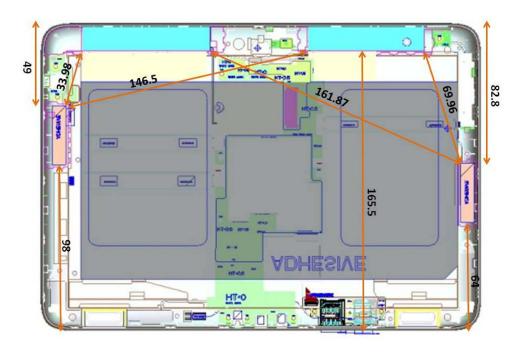

No.134,Wu Kung Road, New Taipei Industrial Park, Wuku District, New Taipei City, Taiwan 24803/新北市五股區新北產業園區五工路 134 號 f (886-2) 2298-0488

Fig.8 Antenna position of EUT