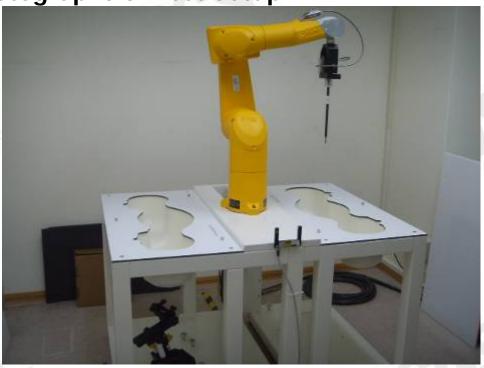

10. Photographs of Test Setup

Fig.1 Photograph of the SAR measurement System

Fig.2 Photograph of the Tissue Simulant liquid depth 15cm for Flat position

Unless otherwise stated the results shown in this test report refer only to the sample(s) tested and such sample(s) are retained for 90 days only 除非另有說明,此報告結果僅對測試之樣品負責,同時此樣品僅保留90天。本報告未經本公司書面許可,不可部份複製