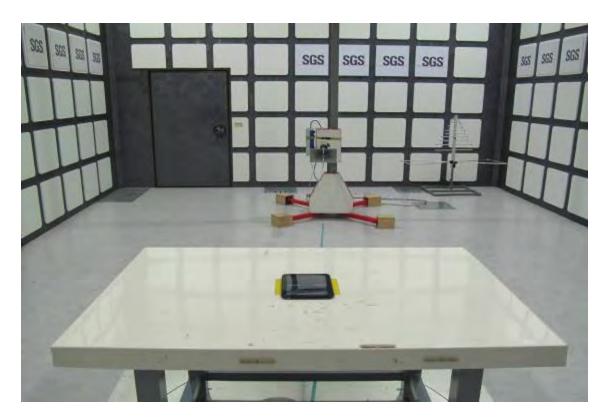

10. Photographs of Test Setup

Fig.1 Photograph of the SAR measurement System

Fig.2 Photograph of the Tissue Simulant liquid depth 15cm for Flat position

Unless otherwise stated the results shown in this test report refer only to the sample(s) tested and such sample(s) are retained for 90 days only 除非另有說明,此報告結果僅對測試之樣品負責,同時此樣品僅保留90天。本報告未經本公司書面許可,不可部份複製