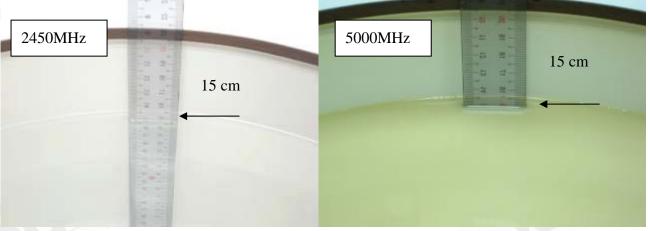

10. Photographs of Test Setup

Fig.1 Photograph of the SAR measurement System

Fig.2 Photograph of the Tissue Simulant liquid depth 15cm for Flat position

Unless otherwise stated the results shown in this test report refer only to the sample(s) tested and such sample(s) are retained for 90 days only 除非另有說明,此報告結果僅對測試之樣品負責,同時此樣品僅保留90天。本報告未經本公司書面許可,不可部份複製