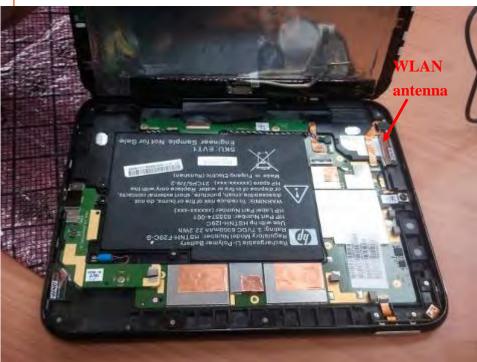

SGS Taiwan Ltd.

No.134, Wu Kung Road, Wuku Industrial Zone, Taipei County, Taiwan / 台北縣五股工業區五工路 134 號

Report No.: EN/2011/30011

Fig.10 Antenna position of EUT

**End of Report** 

Unless otherwise stated the results shown in this test report refer only to the sample(s) tested and such sample(s) are retained for 90 days only. 除非另有說明,此報告結果僅對測試之樣品負責,同時此樣品僅保留90天。本報告未經本公司書面許可,不可部份複製。