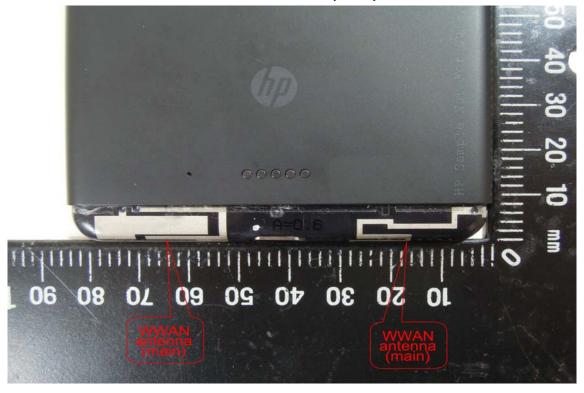

#### Internal View of EUT-5

WWAN Antenna (Main)

Unless otherwise stated the results shown in this test report refer only to the sample(s) tested and such sample(s) are retained for 90 days only.

除非另有說明,此報告結果僅對測試之樣品負責,同時此樣品僅保留90天。本報告未經本公司書面許可,不可部份複製。