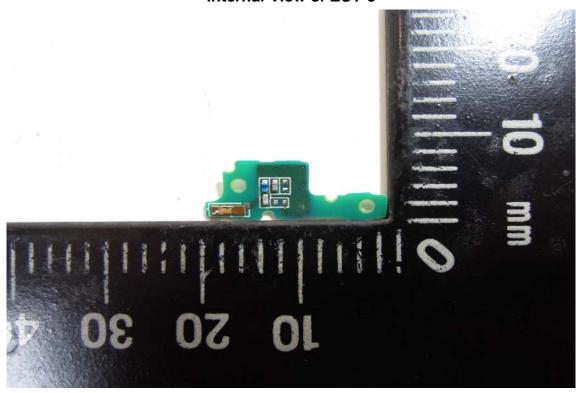

#### Internal View of EUT-5

WWAN Antenna (Main)

Unless otherwise stated the results shown in this test report refer only to the sample(s) tested and such sample(s) are retained for 90 days only.

除非另有說明,此報告結果僅對測試之樣品負責,同時此樣品僅保留90天。本報告未經本公司書面許可,不可部份複製。