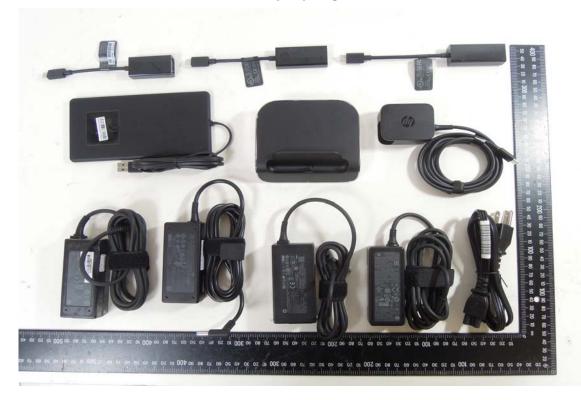

## Adapter – 1 (Model No.: WAD005, Supplier: HP (10W, 5.3V))

Adapter - 2 (Model No.: TPN-AA01, Supplier: HP (15W, 5.25V))

Unless otherwise stated the results shown in this test report refer only to the sample(s) tested and such sample(s) are retained for 90 days only.