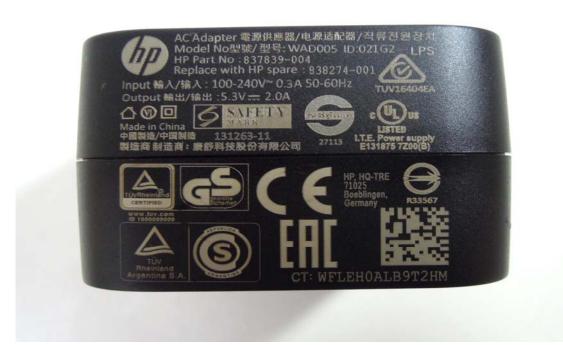

## Adapter – 1 (Model No.: WAD005, Supplier: HP (10W, 5.3V))

Adapter - 2 (Model No.: TPN-AA01, Supplier: HP (15W, 5.25V))

Unless otherwise stated the results shown in this test report refer only to the sample(s) tested and such sample(s) are retained for 90 days only.