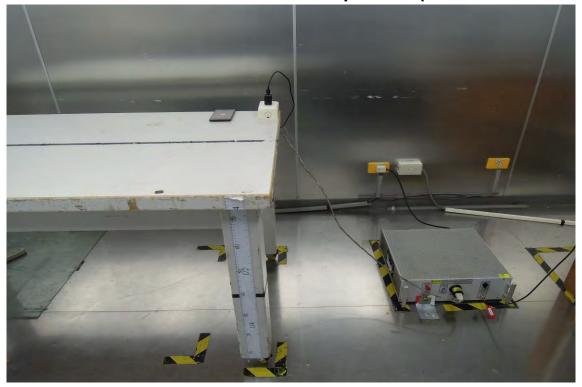

## AC Power-line Conducted Emission Set up Photo (Model No.: WAD005)

Unless otherwise stated the results shown in this test report refer only to the sample(s) tested and such sample(s) are retained for 90 days only.

## AC Power-line Conducted Emission Set up Photo (Model No.: TPN-AA01)

Unless otherwise stated the results shown in this test report refer only to the sample(s) tested and such sample(s) are retained for 90 days only.