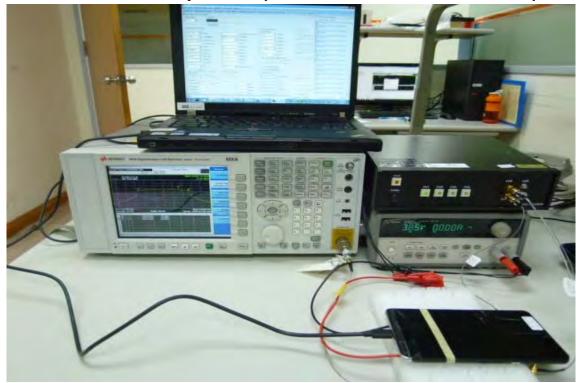

# **Conducted Setup Photo (Measurement at Antenna Port)**

t (886-2) 2299-3279

Unless otherwise stated the results shown in this test report refer only to the sample(s) tested and such sample(s) are retained for 90 days only.