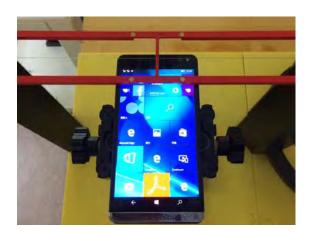

## 17.1 Photographs of Test Setup

Fig. 1 Photograph of the DASY 5 measurement system

Fig. 2 Receiver of mobile contact center of Arch

Unless otherwise stated the results shown in this test report refer only to the sample(s) tested and such sample(s) are retained for 90 days only. 除非另有說明,此報告結果僅對測試之樣品負責,同時此樣品僅保留90天。本報告未經本公司書面許可,不可部份複製。