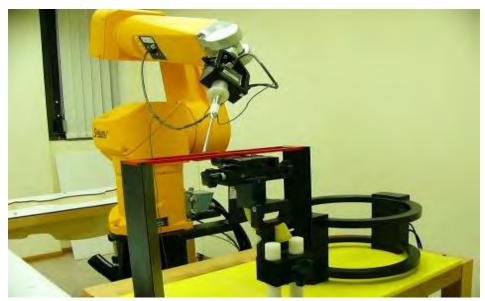

## 17.1 Photographs of Test Setup

Fig. 1 Photograph of the DASY 5 measurement system

Fig. 2 Receiver of mobile contact center of Arch

Unless otherwise stated the results shown in this test report refer only to the sample(s) tested and such sample(s) are retained for 90 days only. 除非另有說明,此報告結果僅對測試之樣品負責,同時此樣品僅保留90天。本報告未經本公司書面許可,不可部份複製。