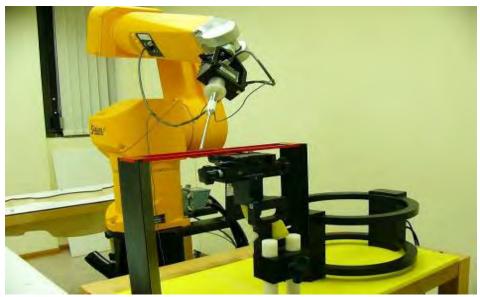

## 21.1 Photographs of Test Setup

Fig. 1 Photograph of the DASY 5 measurement system

Fig. 2 Receiver of mobile contact center of Arch

Unless otherwise stated the results shown in this test report refer only to the sample(s) tested and such sample(s) are retained for 90 days only.