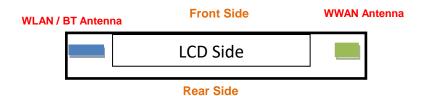

## <Antenna Location>

<EUT Front View>

The separation distance for antenna to edge:

| Antenna | To Top Side<br>(mm) | To Bottom Side (mm) | To Left Side<br>(mm) | To Right Side<br>(mm) |
|---------|---------------------|---------------------|----------------------|-----------------------|
| WWAN    | 3.62                | 4.01                | 87.67                | 2.2                   |
| WLAN/BT | 64.94               | 3.67                | 19.04                | 71.56                 |

The separation distance for antenna to edge:

| Antenna | To Front Side (mm) | To Rear Side<br>(mm) |  |  |
|---------|--------------------|----------------------|--|--|
| WWAN    | 1.61               | 6.59                 |  |  |
| WLAN/BT | 6.94               | 6.59                 |  |  |