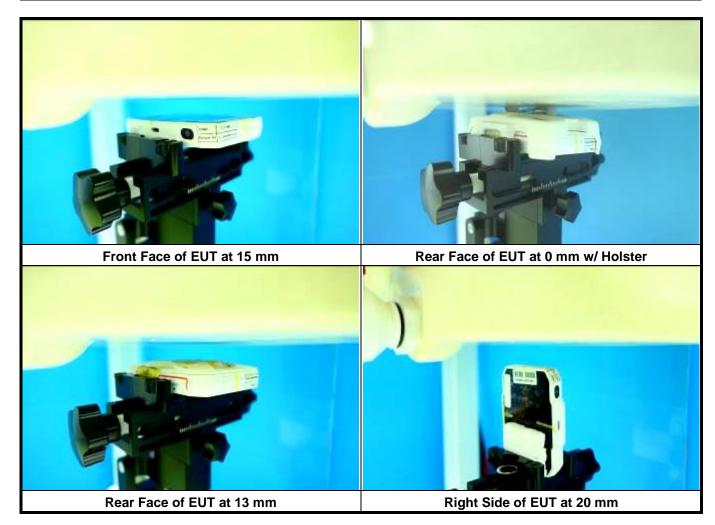

Report Format Version 5.0.0 Report No. : SF200518C05

<Photographs of SAR Setup>