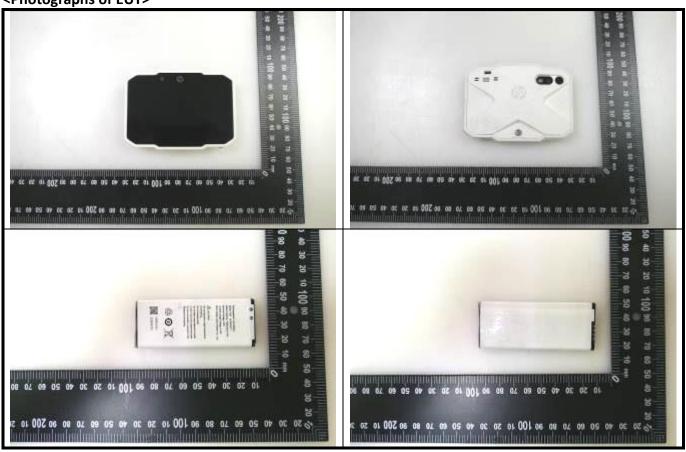

<Photographs of EUT>





## <Antenna Location>



<EUT Front View>

The separation distance for antenna to edge:

| Antenna | To Top Side<br>(mm) | To Bottom Side (mm) | To Left Side<br>(mm) | To Right Side<br>(mm) |
|---------|---------------------|---------------------|----------------------|-----------------------|
| WWAN    | 3.62                | 4.01                | 87.67                | 2.2                   |
| WLAN/BT | 64.94               | 3.67                | 19.04                | 71.56                 |



The separation distance for antenna to edge:

| Antenna | To Front Side (mm) | To Rear Side<br>(mm) |  |  |
|---------|--------------------|----------------------|--|--|
| WWAN    | 1.61               | 6.59                 |  |  |
| WLAN/BT | 6.94               | 6.59                 |  |