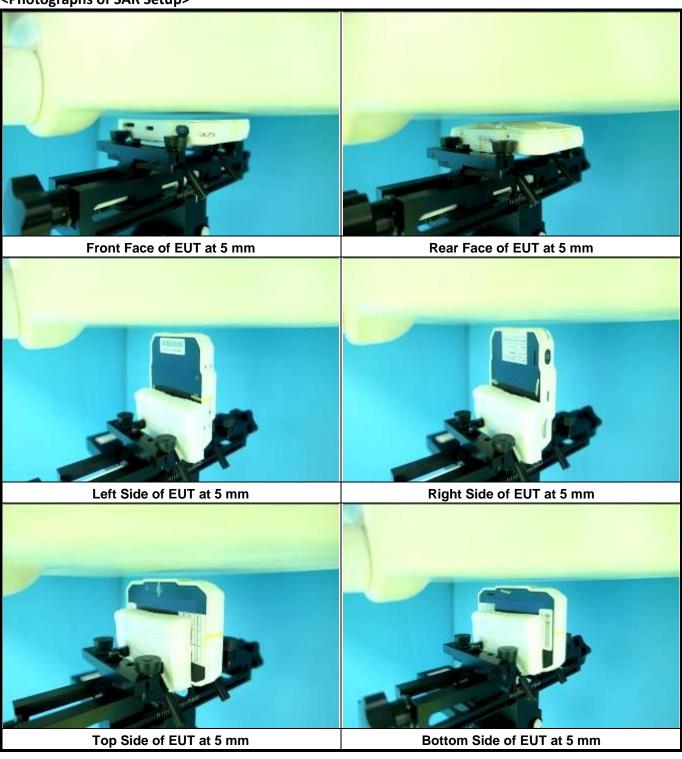

Report Format Version 5.0.0 Report No. : SF200518C05

<Photographs of SAR Setup>