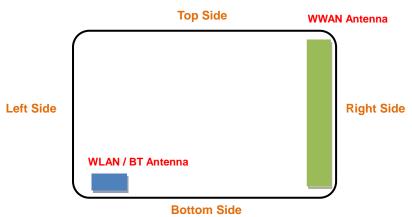

## <Antenna Location>

<EUT Front View>

The separation distance for antenna to edge:

| Antenna | To Top Side<br>(mm) | To Bottom Side (mm) | To Left Side<br>(mm) | To Right Side<br>(mm) |
|---------|---------------------|---------------------|----------------------|-----------------------|
| WWAN    | 3.62                | 4.01                | 87.67                | 2.2                   |
| WLAN/BT | 64.94               | 3.67                | 19.04                | 71.56                 |

The separation distance for antenna to edge:

| Antenna | To Front Side (mm) | To Rear Side<br>(mm) |  |  |
|---------|--------------------|----------------------|--|--|
| WWAN    | 1.61               | 6.59                 |  |  |
| WLAN/BT | 6.94               | 6.59                 |  |  |