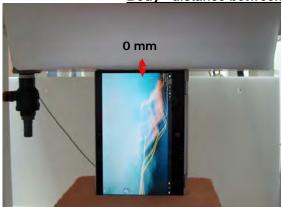

SGS Taiwan Ltd.

No.134,Wu Kung Road, New Taipei Industrial Park, Wuku District, New Taipei City, Taiwan 24803/新北市五股區新北產業園區五工路 134 號 www.tw.sas.com

Rev: 01

Page: 4 of 7

Body - distance between flat phantom and EUT is 0 mm

Fig.5 EUT Right side to flat phantom

Fig.6 EUT Left side to flat phantom

Unless otherwise stated the results shown in this test report refer only to the sample(s) tested and such sample(s) are retained for 90 days only.