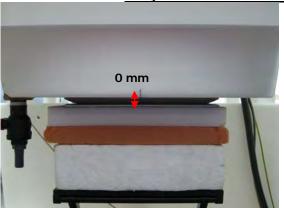

SGS Taiwan Ltd.

No.134,Wu Kung Road, New Taipei Industrial Park, Wuku District, New Taipei City, Taiwan 24803/新北市五股區新北產業園區五工路 134 號 www.tw.sas.com

Rev: 01

Page: 4 of 7

Body - distance between flat phantom and EUT is 0 mm

Fig.5 EUT Right side to flat phantom

Fig.6 EUT Left side to flat phantom

Unless otherwise stated the results shown in this test report refer only to the sample(s) tested and such sample(s) are retained for 90 days only.