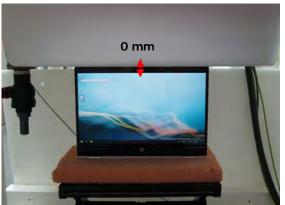

SGS Taiwan Ltd. 台灣檢驗科技股份有限公司

No.134,Wu Kung Road, New Taipei Industrial Park, Wuku District, New Taipei City, Taiwan 24803/新北市五股區新北產業園區五工路 134 號

Member of SGS Group

Rev: 01

Page: 3 of 7

Body - distance between flat phantom and EUT is 0 mm

Fig.3 EUT Back side to flat phantom

Fig.4 EUT Top side to flat phantom

Unless otherwise stated the results shown in this test report refer only to the sample(s) tested and such sample(s) are retained for 90 days only.