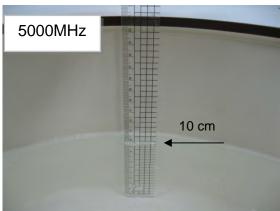

SGS Taiwan Ltd. 台灣檢驗科技股份有限公司

No.134,Wu Kung Road, New Taipei Industrial Park, Wuku District, New Taipei City, Taiwan 24803/新北市五股區新北產業園區五工路 134 號

Member of SGS Group

Rev: 01

Page: 3 of 7

Body - distance between flat phantom and EUT is 0 mm

Fig.3 EUT Back side to flat phantom

Fig.4 EUT Top side to flat phantom

Unless otherwise stated the results shown in this test report refer only to the sample(s) tested and such sample(s) are retained for 90 days only.