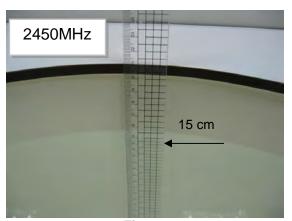

## Photograph of the tissue simulant fluid liquid depth (Head)

Fig.2.2

Unless otherwise stated the results shown in this test report refer only to the sample(s) tested and such sample(s) are retained for 90 days only.