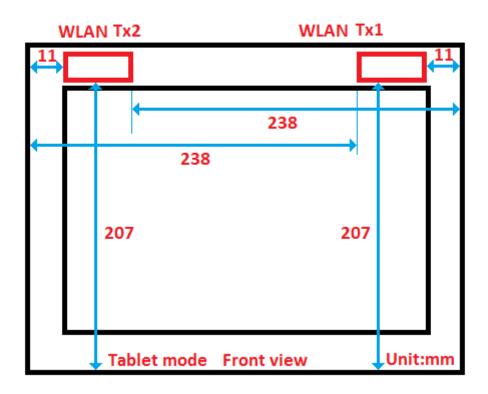

SGS Taiwan Ltd.

No.134,Wu Kung Road, New Taipei Industrial Park, Wuku District, New Taipei City, Taiwan 24803/新北市五股區新北產業園區五工路 134 號 f (886-2) 2298-0488

Rev: 01

Page: 6 of 7

Fig.9 Antenna position of EUT (Tablet mode)