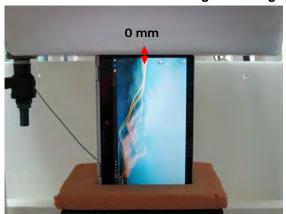

## **Appendix A - Photographs of Test Setup**

Fig.1 Photograph of the SAR measurement system

Unless otherwise stated the results shown in this test report refer only to the sample(s) tested and such sample(s) are retained for 90 days only.