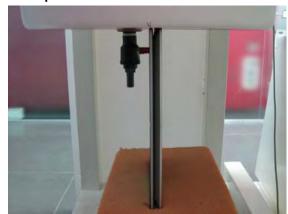

## Photograph of the tissue simulant fluid liquid depth (Head)

Fig.2.2

Unless otherwise stated the results shown in this test report refer only to the sample(s) tested and such sample(s) are retained for 90 days only.