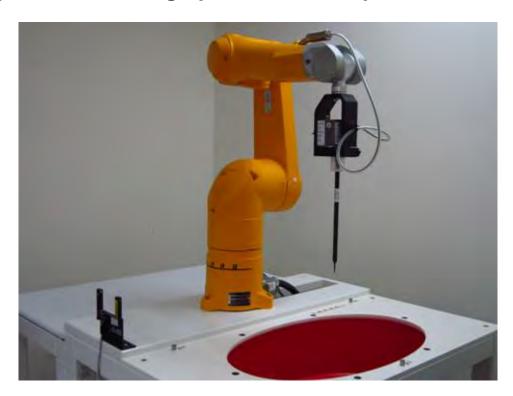

## **Appendix A - Photographs of Test Setup**

Fig.1 Photograph of the SAR measurement system

Unless otherwise stated the results shown in this test report refer only to the sample(s) tested and such sample(s) are retained for 90 days only.