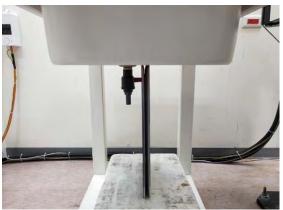

#### Photograph of the tissue simulant fluid liquid depth (Body)

Fig.2.2

Unless otherwise stated the results shown in this test report refer only to the sample(s) tested and such sample(s) are retained for 90 days only.