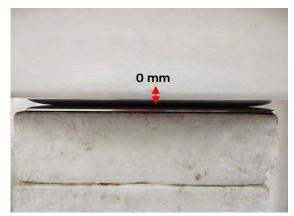

#### Body - distance between flat phantom and EUT is 0 mm

Fig.3 EUT Back side to flat phantom

Fig.4 EUT Top side to flat phantom

Fig.5 EUT Bottom side to flat phantom

除非另有說明,此報告結果僅對測試之樣品負責,同時此樣品僅保留的天。本報告未經本公司書面許可,不可部份複製。
This document is issued by the Company subject to its General Conditions of Service printed overleaf, available on request or accessible at <a href="https://www.sgs.com/terms\_and\_conditions.htm">www.sgs.com/terms\_and\_conditions.htm</a> and for electronic format documents, subject to Terms and Conditions for Electronic Documents at <a href="https://www.sgs.com/terms\_e-document.htm">www.sgs.com/terms\_e-document.htm</a>. Attention is drawn to the limitation of liability, indemnification and jurisdiction issues defined therein. Any holder of this document is advised that information contained hereon reflects the Company's findings at the time of its intervention only and within the limits of Client's instructions, if any. The Company's sole responsibility is to its Client and this document does not exonerate parties to a transaction from exercising all their rights and obligations under the transaction documents. This document cannot be reproduced except in full, without prior written approval of the Company. Any unauthorized alteration, forgery or falsification of the content or appearance of this document is unlawful and offenders may be prosecuted to the fullest extent of the law.