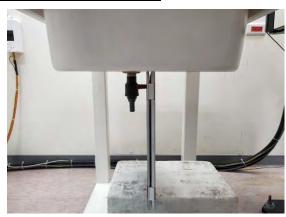

## 11. Photographs of Test Setup

Fig.1 Photograph of the SAR measurement system

Unless otherwise stated the results shown in this test report refer only to the sample(s) tested and such sample(s) are retained for 90 days only.