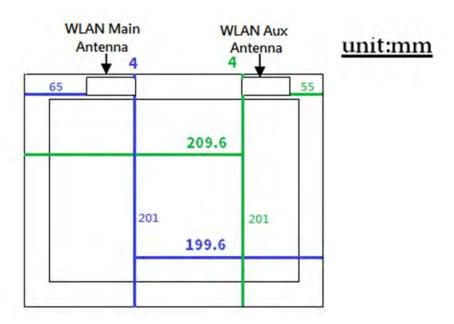

SGS Taiwan Ltd.

No.134,Wu Kung Road, New Taipei Industrial Park, Wuku District, New Taipei City, Taiwan 24803/新北市五股區新北產業園區五工路 134 號 t (886-2) 2299-3279

Page: 6 of 7

Fig.10 Antenna location of EUT (tablet mode)