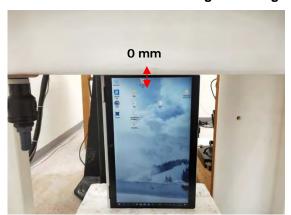

#### Body - distance between flat phantom and EUT is 0 mm

Fig.3 EUT Back side to flat phantom

Fig.4 EUT Top side to flat phantom

Fig.5 EUT Bottom side to flat phantom

除非另有說明,此報告結果僅對測試之樣品負責,同時此樣品僅保留的天。本報告未經本公司書面許可,不可部份複製。
This document is issued by the Company subject to its General Conditions of Service printed overleaf, available on request or accessible at <a href="https://www.sgs.com/terms\_and\_conditions.htm">www.sgs.com/terms\_and\_conditions.htm</a> and for electronic format documents, subject to Terms and Conditions for Electronic Documents at <a href="https://www.sgs.com/terms\_e-document.htm">www.sgs.com/terms\_e-document.htm</a>. Attention is drawn to the limitation of liability, indemnification and jurisdiction issues defined therein. Any holder of this document is advised that information contained hereon reflects the Company's findings at the time of its intervention only and within the limits of Client's instructions, if any. The Company's sole responsibility is to its Client and this document does not exonerate parties to a transaction from exercising all their rights and obligations under the transaction documents. This document cannot be reproduced except in full, without prior written approval of the Company. Any unauthorized alteration, forgery or falsification of the content or appearance of this document is unlawful and offenders may be prosecuted to the fullest extent of the law.