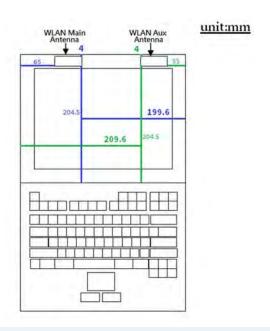

SGS Taiwan Ltd.

No.134,Wu Kung Road, New Taipei Industrial Park, Wuku District, New Taipei City, Taiwan 24803/新北市五股區新北產業園區五工路 134 號 t (886-2) 2299-3279

Page: 7 of 7

Fig.11 Antenna location of EUT (laptop mode) - End of Report -