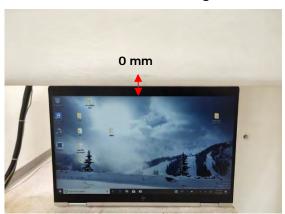

#### Body - distance between flat phantom and EUT is 0 mm

Fig.6 EUT Right side to flat phantom

Fig.7 EUT Left side to flat phantom

Unless otherwise stated the results shown in this test report refer only to the sample(s) tested and such sample(s) are retained for 90 days only.