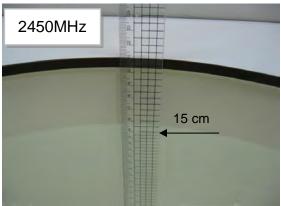

#### Photograph of the tissue simulant fluid liquid depth (Body)

Fig.2.2

Unless otherwise stated the results shown in this test report refer only to the sample(s) tested and such sample(s) are retained for 90 days only.