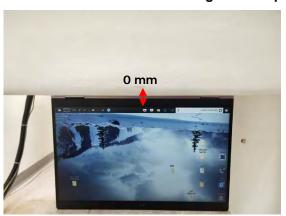

#### Photograph of the tissue simulant fluid liquid depth (Body)

Fig.2.2

Unless otherwise stated the results shown in this test report refer only to the sample(s) tested and such sample(s) are retained for 90 days only.