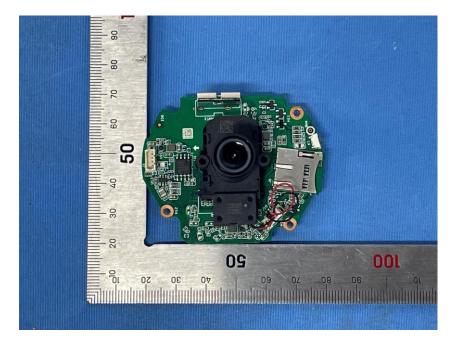

## **Internal Photos**

| Applicant:                                                                      | Hangzhou Huacheng Network Technology Co.,Ltd. |
|---------------------------------------------------------------------------------|-----------------------------------------------|
| Address of Applicant: No.2930, Nanhuan Road, Binjiang District, Hangzhou, China |                                               |
| Equipment Under Test (El                                                        | (TL):                                         |
| Product Name:                                                                   | CONSUMER CAMERA                               |
| Model No.:                                                                      | IPC-TA22CP-G                                  |