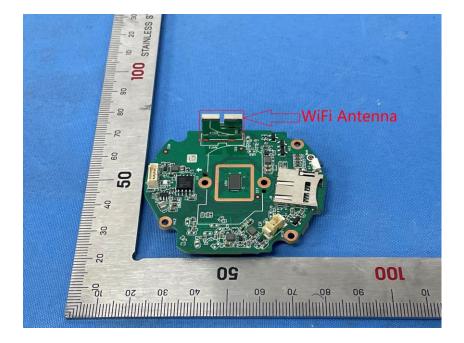

## **Internal Photos**

| Applicant:                                                                      | Hangzhou Huacheng Network Technology Co.,Ltd. |
|---------------------------------------------------------------------------------|-----------------------------------------------|
| Address of Applicant: No.2930, Nanhuan Road, Binjiang District, Hangzhou, China |                                               |
| Equipment Under Test (El                                                        | (TL):                                         |
| Product Name:                                                                   | CONSUMER CAMERA                               |
| Model No.:                                                                      | IPC-TA22CP-G                                  |