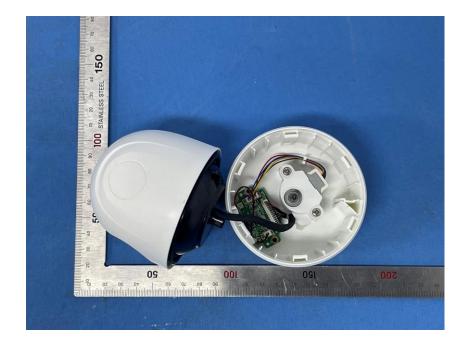

## **Internal Photos**

| Applicant:                                                                      | Hangzhou Huacheng Network Technology Co.,Ltd. |
|---------------------------------------------------------------------------------|-----------------------------------------------|
| Address of Applicant: No.2930, Nanhuan Road, Binjiang District, Hangzhou, China |                                               |
| Equipment Under Test (El                                                        | (TL):                                         |
| Product Name:                                                                   | CONSUMER CAMERA                               |
| Model No.:                                                                      | IPC-TA22CP-G                                  |