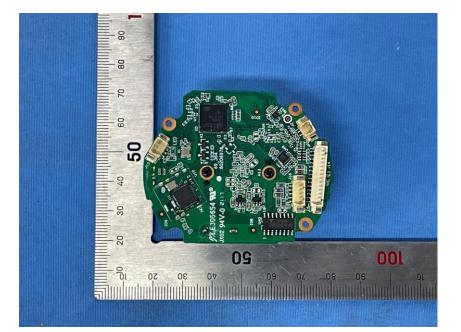

## **Internal Photos**

| Applicant:                                                                      | Hangzhou Huacheng Network Technology Co.,Ltd. |
|---------------------------------------------------------------------------------|-----------------------------------------------|
| Address of Applicant: No.2930, Nanhuan Road, Binjiang District, Hangzhou, China |                                               |
| Equipment Under Test (El                                                        | (TL):                                         |
| Product Name:                                                                   | CONSUMER CAMERA                               |
| Model No.:                                                                      | IPC-TA22CP-G                                  |