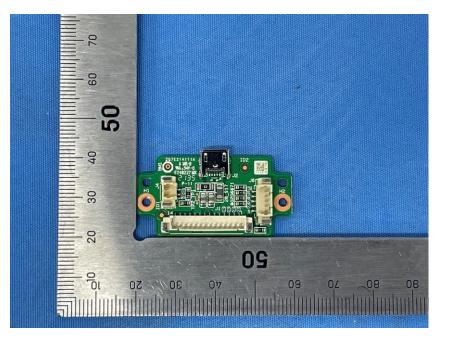

## **Internal Photos**

| Applicant:                                                                      | Hangzhou Huacheng Network Technology Co.,Ltd. |
|---------------------------------------------------------------------------------|-----------------------------------------------|
| Address of Applicant: No.2930, Nanhuan Road, Binjiang District, Hangzhou, China |                                               |
| Equipment Under Test (El                                                        | (TL):                                         |
| Product Name:                                                                   | CONSUMER CAMERA                               |
| Model No.:                                                                      | IPC-TA22CP-G                                  |