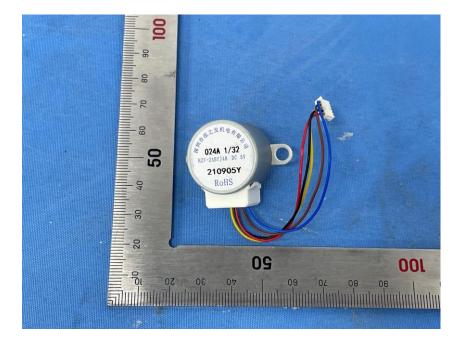

## **Internal Photos**

| Applicant:                                                                      | Hangzhou Huacheng Network Technology Co.,Ltd. |
|---------------------------------------------------------------------------------|-----------------------------------------------|
| Address of Applicant: No.2930, Nanhuan Road, Binjiang District, Hangzhou, China |                                               |
| Equipment Under Test (El                                                        | (TL):                                         |
| Product Name:                                                                   | CONSUMER CAMERA                               |
| Model No.:                                                                      | IPC-TA22CP-G                                  |