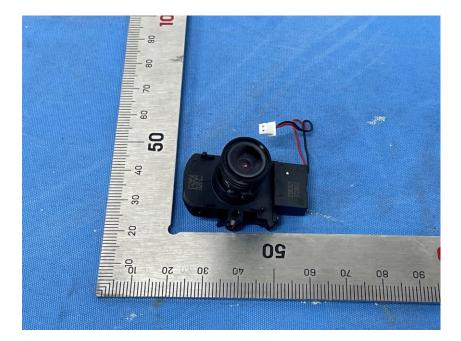

## **Internal Photos**

| Applicant:                                                                      | Hangzhou Huacheng Network Technology Co.,Ltd. |
|---------------------------------------------------------------------------------|-----------------------------------------------|
| Address of Applicant: No.2930, Nanhuan Road, Binjiang District, Hangzhou, China |                                               |
| Equipment Under Test (El                                                        | (TL):                                         |
| Product Name:                                                                   | CONSUMER CAMERA                               |
| Model No.:                                                                      | IPC-TA22CP-G                                  |