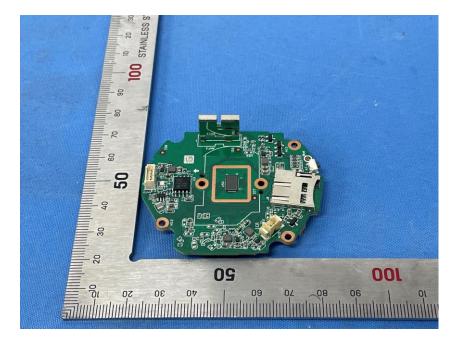

## **Internal Photos**

| Applicant:                                                                      | Hangzhou Huacheng Network Technology Co.,Ltd. |
|---------------------------------------------------------------------------------|-----------------------------------------------|
| Address of Applicant: No.2930, Nanhuan Road, Binjiang District, Hangzhou, China |                                               |
| Equipment Under Test (El                                                        | (TL):                                         |
| Product Name:                                                                   | CONSUMER CAMERA                               |
| Model No.:                                                                      | IPC-TA22CP-G                                  |