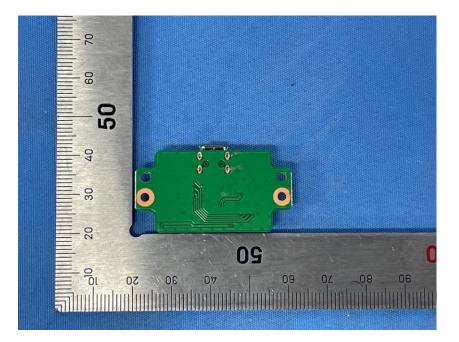

## **Internal Photos**

| Applicant:                                                                      | Hangzhou Huacheng Network Technology Co.,Ltd. |
|---------------------------------------------------------------------------------|-----------------------------------------------|
| Address of Applicant: No.2930, Nanhuan Road, Binjiang District, Hangzhou, China |                                               |
| Equipment Under Test (El                                                        | (TL):                                         |
| Product Name:                                                                   | CONSUMER CAMERA                               |
| Model No.:                                                                      | IPC-TA22CP-G                                  |