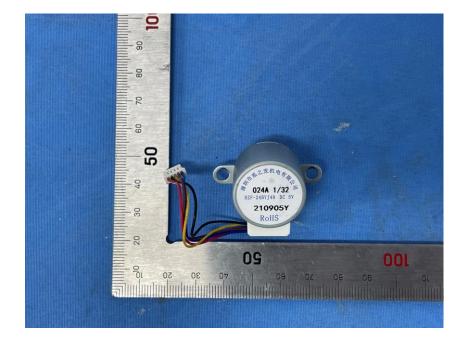

## **Internal Photos**

| Applicant:                                                                      | Hangzhou Huacheng Network Technology Co.,Ltd. |
|---------------------------------------------------------------------------------|-----------------------------------------------|
| Address of Applicant: No.2930, Nanhuan Road, Binjiang District, Hangzhou, China |                                               |
| Equipment Under Test (El                                                        | (TL):                                         |
| Product Name:                                                                   | CONSUMER CAMERA                               |
| Model No.:                                                                      | IPC-TA22CP-G                                  |