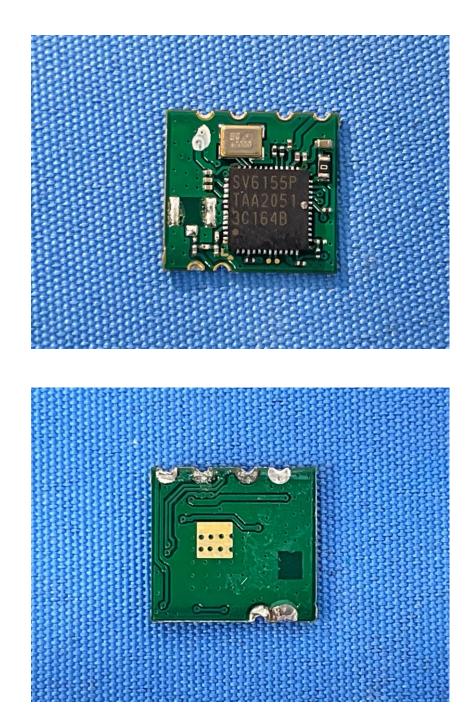

## **Internal Photos**

| Applicant:                                                                      | Hangzhou Huacheng Network Technology Co.,Ltd. |
|---------------------------------------------------------------------------------|-----------------------------------------------|
| Address of Applicant: No.2930, Nanhuan Road, Binjiang District, Hangzhou, China |                                               |
| Equipment Under Test (El                                                        | (TL):                                         |
| Product Name:                                                                   | CONSUMER CAMERA                               |
| Model No.:                                                                      | IPC-TA22CP-G                                  |