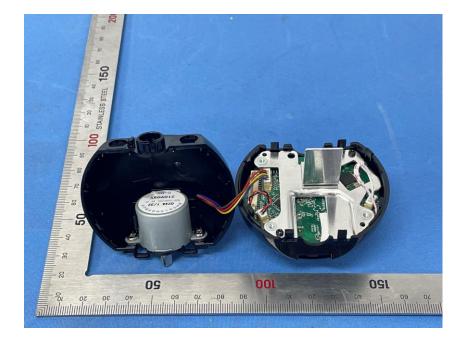

## **Internal Photos**

| Applicant:                                                                      | Hangzhou Huacheng Network Technology Co.,Ltd. |
|---------------------------------------------------------------------------------|-----------------------------------------------|
| Address of Applicant: No.2930, Nanhuan Road, Binjiang District, Hangzhou, China |                                               |
| Equipment Under Test (El                                                        | (TL):                                         |
| Product Name:                                                                   | CONSUMER CAMERA                               |
| Model No.:                                                                      | IPC-TA22CP-G                                  |