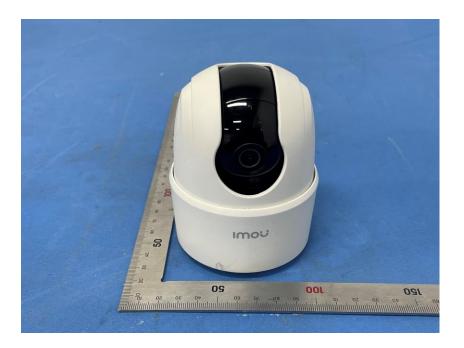

## **External Photos**

| Applicant:                  | Hangzhou Huacheng Network Technology Co.,Ltd.             |
|-----------------------------|-----------------------------------------------------------|
| Address of Applicant:       | No.2930, Nanhuan Road, Binjiang District, Hangzhou, China |
| Equipment Under Test (EUT): |                                                           |
| Product Name:               | CONSUMER CAMERA                                           |
| Model No.:                  | IPC-TA22CP-G                                              |