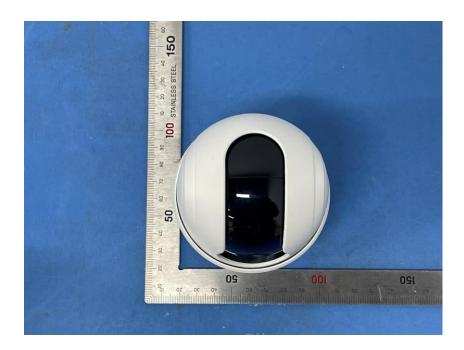

## **External Photos**

| Applicant:                  | Hangzhou Huacheng Network Technology Co.,Ltd.             |
|-----------------------------|-----------------------------------------------------------|
| Address of Applicant:       | No.2930, Nanhuan Road, Binjiang District, Hangzhou, China |
| Equipment Under Test (EUT): |                                                           |
| Product Name:               | CONSUMER CAMERA                                           |
| Model No.:                  | IPC-TA22CP-G                                              |