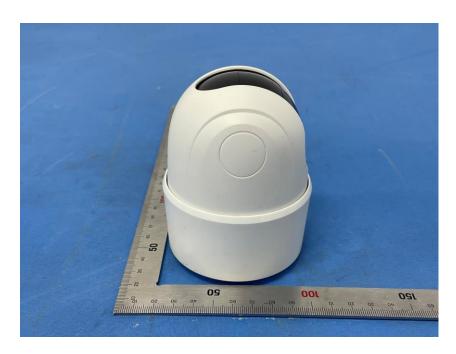

## **External Photos**

| Applicant:                  | Hangzhou Huacheng Network Technology Co.,Ltd.             |
|-----------------------------|-----------------------------------------------------------|
| Address of Applicant:       | No.2930, Nanhuan Road, Binjiang District, Hangzhou, China |
| Equipment Under Test (EUT): |                                                           |
| Product Name:               | CONSUMER CAMERA                                           |
| Model No.:                  | IPC-TA22CP-G                                              |