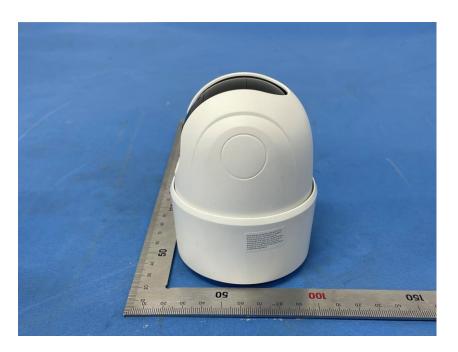

## **External Photos**

| Applicant:                  | Hangzhou Huacheng Network Technology Co.,Ltd.             |
|-----------------------------|-----------------------------------------------------------|
| Address of Applicant:       | No.2930, Nanhuan Road, Binjiang District, Hangzhou, China |
| Equipment Under Test (EUT): |                                                           |
| Product Name:               | CONSUMER CAMERA                                           |
| Model No.:                  | IPC-TA22CP-G                                              |