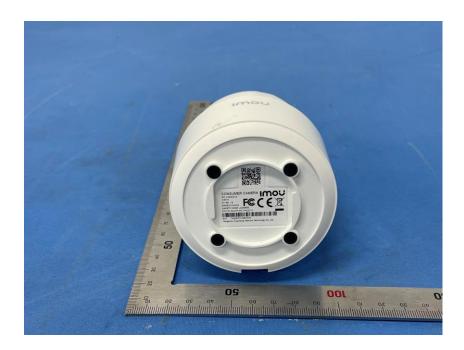

## **External Photos**

| Applicant:                  | Hangzhou Huacheng Network Technology Co.,Ltd.             |
|-----------------------------|-----------------------------------------------------------|
| Address of Applicant:       | No.2930, Nanhuan Road, Binjiang District, Hangzhou, China |
| Equipment Under Test (EUT): |                                                           |
| Product Name:               | CONSUMER CAMERA                                           |
| Model No.:                  | IPC-TA22CP-G                                              |