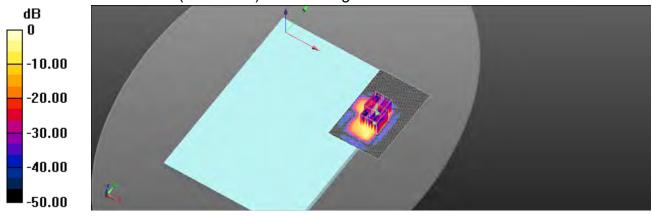

Page: 8 of 88

|         | Max. SAR (1g) (Unit: W/Kg) |          |          |         |           |  |  |  |
|---------|----------------------------|----------|----------|---------|-----------|--|--|--|
| Antenna | Band                       | Measured | Reported | Channel | Position  |  |  |  |
|         | WLAN 802.11b               | 0.16     | 0.17     | 6       | Back side |  |  |  |
|         | Bluetooth(GFSK)            | 0.03     | 0.03     | 78      | Back side |  |  |  |
| Main    | WLAN 802.11n(40M) 5.2G     | 0.31     | 0.32     | 46      | Back side |  |  |  |
| IVIAIII | WLAN 802.11n(40M) 5.3G     | 0.34     | 0.36     | 54      | Back side |  |  |  |
|         | WLAN 802.11ac(80M) 5.6G    | 0.28     | 0.29     | 138     | Back side |  |  |  |
|         | WLAN 802.11ac(80M) 5.8G    | 0.32     | 0.34     | 155     | Back side |  |  |  |
|         | WLAN 802.11b               | 0.30     | 0.31     | 10      | Back side |  |  |  |
|         | WLAN 802.11ac(160M) 5.2G   | 0.76     | 0.80     | 46      | Back side |  |  |  |
|         | WLAN 802.11a 5.3G          | 1.13     | 1.18     | 60      | Back side |  |  |  |
| Aux     | WLAN 802.11n(40M) 5.3G     | 0.96     | 0.99     | 54      | Back side |  |  |  |
|         | WLAN 802.11n(40M) 5.6G     | 1.12     | 1.15     | 142     | Back side |  |  |  |
|         | WLAN 802.11ac(80M) 5.6G    | 0.91     | 1.00     | 138     | Back side |  |  |  |
|         | WLAN 802.11ac(80M) 5.8G    | 0.76     | 0.78     | 155     | Back side |  |  |  |