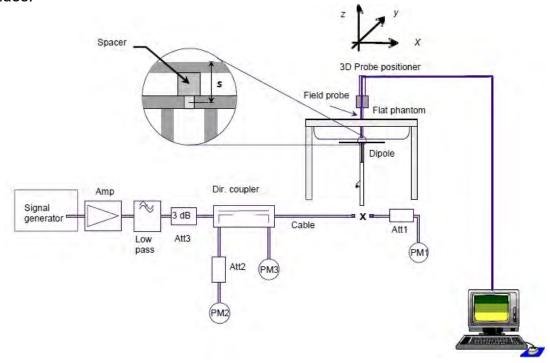

curacy verification occurs within the flat section of the SAM phantom. A SAR measurement was performed to see if the measured SAR was within +/- 10% from the target SAR values. These tests were done at 2450/5200/5300/5600/5800 MHz. The tests were conducted on the same days as the measurement of the DUT. The obtained results from the system accuracy verification are displayed in the table 1 (SAR values are normalized to 1W forward power delivered to the dipole). During the tests, the liquid depth above the ear reference points was  $\geq$  15 cm  $\pm$  5 mm (frequency  $\leq$  3 GHz) or  $\geq$  10 cm  $\pm$  5 mm (frequency > 3 G Hz) in all the cases. It is seen that the system is operating within its specification, as the results are within acceptable tolerance of the reference values.



Fig. b The block diagram of system verification

Unless otherwise stated the results shown in this test report refer only to the sample(s) tested and such sample(s) are retained for 90 days only. 除非另有說明,此報告結果僅對測試之樣品負責,同時此樣品僅保留90天。本報告未經本公司書面許可,不可部份複製。

This document is issued by the Company subject to its General Conditions of Service printed overleaf, available on request or accessible at <a href="http://www.sgs.com.tw/Terms-and-Conditions">http://www.sgs.com.tw/Terms-and-Conditions</a> and for electronic format documents, subject to Terms and Conditions for Electronic Documents at <a href="http://www.sgs.com.tw/Terms-and-Conditions">http://www.sgs.com.tw/Terms-and-Conditions</a>. Attention is drawn to the limitation of liability, indemnification and jurisdiction issues defined therein.