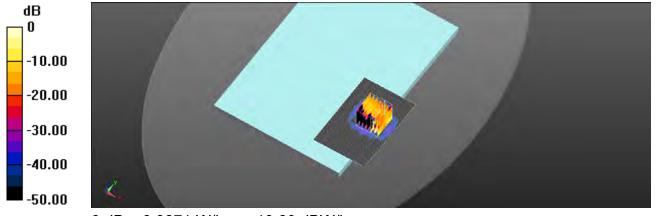

Page: 8 of 88

|         | Max. SAR (1g) (Unit: W/Kg) |          |          |         |           |  |  |  |
|---------|----------------------------|----------|----------|---------|-----------|--|--|--|
| Antenna | Band                       | Measured | Reported | Channel | Position  |  |  |  |
|         | WLAN 802.11b               | 0.16     | 0.17     | 6       | Back side |  |  |  |
|         | Bluetooth(GFSK)            | 0.03     | 0.03     | 78      | Back side |  |  |  |
| Main    | WLAN 802.11n(40M) 5.2G     | 0.31     | 0.32     | 46      | Back side |  |  |  |
| IVIAIII | WLAN 802.11n(40M) 5.3G     | 0.34     | 0.36     | 54      | Back side |  |  |  |
|         | WLAN 802.11ac(80M) 5.6G    | 0.28     | 0.29     | 138     | Back side |  |  |  |
|         | WLAN 802.11ac(80M) 5.8G    | 0.32     | 0.34     | 155     | Back side |  |  |  |
|         | WLAN 802.11b               | 0.30     | 0.31     | 10      | Back side |  |  |  |
|         | WLAN 802.11ac(160M) 5.2G   | 0.76     | 0.80     | 46      | Back side |  |  |  |
|         | WLAN 802.11a 5.3G          | 1.13     | 1.18     | 60      | Back side |  |  |  |
| Aux     | WLAN 802.11n(40M) 5.3G     | 0.96     | 0.99     | 54      | Back side |  |  |  |
|         | WLAN 802.11n(40M) 5.6G     | 1.12     | 1.15     | 142     | Back side |  |  |  |
|         | WLAN 802.11ac(80M) 5.6G    | 0.91     | 1.00     | 138     | Back side |  |  |  |
|         | WLAN 802.11ac(80M) 5.8G    | 0.76     | 0.78     | 155     | Back side |  |  |  |