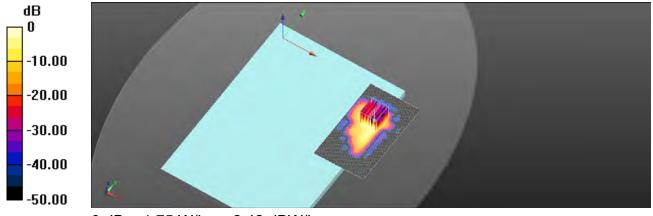

Page: 8 of 88

|         | Max. SAR (1g) (Unit: W/Kg) |          |          |         |           |  |  |  |
|---------|----------------------------|----------|----------|---------|-----------|--|--|--|
| Antenna | Band                       | Measured | Reported | Channel | Position  |  |  |  |
|         | WLAN 802.11b               | 0.16     | 0.17     | 6       | Back side |  |  |  |
|         | Bluetooth(GFSK)            | 0.03     | 0.03     | 78      | Back side |  |  |  |
| Main    | WLAN 802.11n(40M) 5.2G     | 0.31     | 0.32     | 46      | Back side |  |  |  |
| IVIAIII | WLAN 802.11n(40M) 5.3G     | 0.34     | 0.36     | 54      | Back side |  |  |  |
|         | WLAN 802.11ac(80M) 5.6G    | 0.28     | 0.29     | 138     | Back side |  |  |  |
|         | WLAN 802.11ac(80M) 5.8G    | 0.32     | 0.34     | 155     | Back side |  |  |  |
|         | WLAN 802.11b               | 0.30     | 0.31     | 10      | Back side |  |  |  |
|         | WLAN 802.11ac(160M) 5.2G   | 0.76     | 0.80     | 46      | Back side |  |  |  |
|         | WLAN 802.11a 5.3G          | 1.13     | 1.18     | 60      | Back side |  |  |  |
| Aux     | WLAN 802.11n(40M) 5.3G     | 0.96     | 0.99     | 54      | Back side |  |  |  |
|         | WLAN 802.11n(40M) 5.6G     | 1.12     | 1.15     | 142     | Back side |  |  |  |
|         | WLAN 802.11ac(80M) 5.6G    | 0.91     | 1.00     | 138     | Back side |  |  |  |
|         | WLAN 802.11ac(80M) 5.8G    | 0.76     | 0.78     | 155     | Back side |  |  |  |