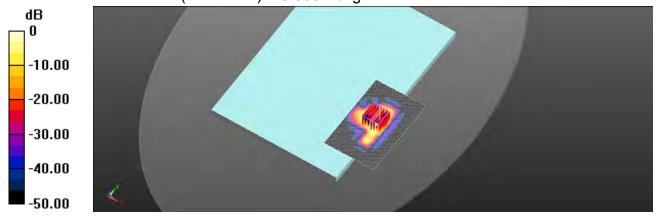

Page: 8 of 88

|         | Max. SAR (1g) (Unit: W/Kg) |          |          |         |           |  |  |  |
|---------|----------------------------|----------|----------|---------|-----------|--|--|--|
| Antenna | Band                       | Measured | Reported | Channel | Position  |  |  |  |
|         | WLAN 802.11b               | 0.16     | 0.17     | 6       | Back side |  |  |  |
|         | Bluetooth(GFSK)            | 0.03     | 0.03     | 78      | Back side |  |  |  |
| Main    | WLAN 802.11n(40M) 5.2G     | 0.31     | 0.32     | 46      | Back side |  |  |  |
| IVIAIII | WLAN 802.11n(40M) 5.3G     | 0.34     | 0.36     | 54      | Back side |  |  |  |
|         | WLAN 802.11ac(80M) 5.6G    | 0.28     | 0.29     | 138     | Back side |  |  |  |
|         | WLAN 802.11ac(80M) 5.8G    | 0.32     | 0.34     | 155     | Back side |  |  |  |
|         | WLAN 802.11b               | 0.30     | 0.31     | 10      | Back side |  |  |  |
|         | WLAN 802.11ac(160M) 5.2G   | 0.76     | 0.80     | 46      | Back side |  |  |  |
|         | WLAN 802.11a 5.3G          | 1.13     | 1.18     | 60      | Back side |  |  |  |
| Aux     | WLAN 802.11n(40M) 5.3G     | 0.96     | 0.99     | 54      | Back side |  |  |  |
|         | WLAN 802.11n(40M) 5.6G     | 1.12     | 1.15     | 142     | Back side |  |  |  |
|         | WLAN 802.11ac(80M) 5.6G    | 0.91     | 1.00     | 138     | Back side |  |  |  |
|         | WLAN 802.11ac(80M) 5.8G    | 0.76     | 0.78     | 155     | Back side |  |  |  |