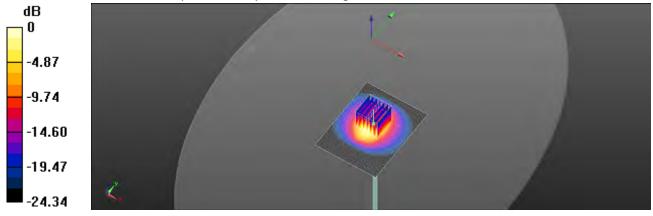

Page: 8 of 88

|         | Max. SAR (1g) (Unit: W/Kg) |          |          |         |           |  |  |  |
|---------|----------------------------|----------|----------|---------|-----------|--|--|--|
| Antenna | Band                       | Measured | Reported | Channel | Position  |  |  |  |
|         | WLAN 802.11b               | 0.16     | 0.17     | 6       | Back side |  |  |  |
|         | Bluetooth(GFSK)            | 0.03     | 0.03     | 78      | Back side |  |  |  |
| Main    | WLAN 802.11n(40M) 5.2G     | 0.31     | 0.32     | 46      | Back side |  |  |  |
| IVIAIII | WLAN 802.11n(40M) 5.3G     | 0.34     | 0.36     | 54      | Back side |  |  |  |
|         | WLAN 802.11ac(80M) 5.6G    | 0.28     | 0.29     | 138     | Back side |  |  |  |
|         | WLAN 802.11ac(80M) 5.8G    | 0.32     | 0.34     | 155     | Back side |  |  |  |
|         | WLAN 802.11b               | 0.30     | 0.31     | 10      | Back side |  |  |  |
|         | WLAN 802.11ac(160M) 5.2G   | 0.76     | 0.80     | 46      | Back side |  |  |  |
|         | WLAN 802.11a 5.3G          | 1.13     | 1.18     | 60      | Back side |  |  |  |
| Aux     | WLAN 802.11n(40M) 5.3G     | 0.96     | 0.99     | 54      | Back side |  |  |  |
|         | WLAN 802.11n(40M) 5.6G     | 1.12     | 1.15     | 142     | Back side |  |  |  |
|         | WLAN 802.11ac(80M) 5.6G    | 0.91     | 1.00     | 138     | Back side |  |  |  |
|         | WLAN 802.11ac(80M) 5.8G    | 0.76     | 0.78     | 155     | Back side |  |  |  |