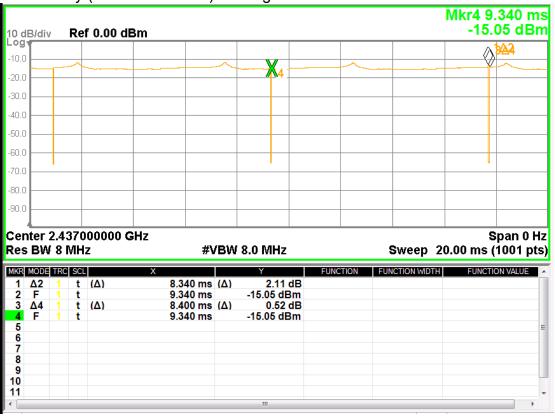

#### General Information of Host:

| General Information of Host: |                                                |                       |                  |      |  |  |  |  |
|------------------------------|------------------------------------------------|-----------------------|------------------|------|--|--|--|--|
| Equipment Under Test         | Notebook Computer                              |                       |                  |      |  |  |  |  |
| Brand Name                   | HP                                             |                       |                  |      |  |  |  |  |
| Model No.                    | TPN-H101                                       |                       |                  |      |  |  |  |  |
| Integrated Module            | Brand Name: Qualcomm<br>Model Name: QSIP7180P  |                       |                  |      |  |  |  |  |
| FCC ID                       | B94-TNH101QSP                                  |                       |                  |      |  |  |  |  |
| Mode of Operation            | ⊠WLAN802.11 a/b/g/n/ac(20M/40M/8<br>⊠Bluetooth | 60M)                  |                  |      |  |  |  |  |
| Duty Cycle                   | WLAN802.11<br>a/b/g/n/ac(20M/40M/80M)          |                       | er to բ<br>31-34 | _    |  |  |  |  |
|                              | Bluetooth                                      |                       | 77.2%            | o o  |  |  |  |  |
|                              | WLAN802.11 b/g/n(20M)                          | 2412                  | _                | 2472 |  |  |  |  |
|                              | WLAN802.11 n(40M)                              | 2422                  | _                | 2462 |  |  |  |  |
|                              | WLAN802.11 a/n/ac(20M) 5.2G                    | 5180                  | _                | 5240 |  |  |  |  |
|                              | WLAN802.11 n/ac(40M) 5.2G                      | 5190                  | _                | 5230 |  |  |  |  |
|                              | WLAN802.11 ac(80M) 5.2G                        | 5210                  |                  |      |  |  |  |  |
|                              | WLAN802.11 a/n/ac(20M) 5.3G                    | 5260                  | _                | 5320 |  |  |  |  |
|                              | WLAN802.11 n/ac(40M) 5.3G                      | 5270                  | _                | 5310 |  |  |  |  |
| TX Frequency Range (MHz)     | WLAN802.11 ac(80M) 5.3G                        | 02.11 ac(80M) 5.3G 52 |                  |      |  |  |  |  |
| ()                           | WLAN802.11 a/n/ac(20M) 5.6G                    | 5500                  | _                | 5720 |  |  |  |  |
|                              | WLAN802.11 n/ac(40M) 5.6G                      | 5510                  | _                | 5710 |  |  |  |  |
|                              | WLAN802.11 ac(80M) 5.6G                        | 5530                  | _                | 5690 |  |  |  |  |
|                              | WLAN802.11 a/n/ac(20M) 5.8G                    | 5745                  | _                | 5825 |  |  |  |  |
|                              | WLAN802.11 n/ac(40M) 5.8G                      | 5755                  | _                | 5795 |  |  |  |  |
|                              | WLAN802.11 ac(80M) 5.8G                        |                       | 5775             |      |  |  |  |  |
|                              | Bluetooth                                      | 2402                  | _                | 2480 |  |  |  |  |