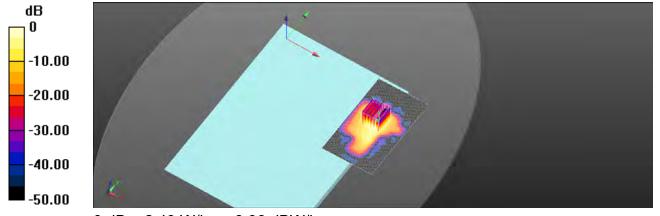

Page: 8 of 88

|         | Max. SAR (1g) (Unit: W/Kg) |          |          |         |           |  |  |  |
|---------|----------------------------|----------|----------|---------|-----------|--|--|--|
| Antenna | Band                       | Measured | Reported | Channel | Position  |  |  |  |
|         | WLAN 802.11b               | 0.16     | 0.17     | 6       | Back side |  |  |  |
|         | Bluetooth(GFSK)            | 0.03     | 0.03     | 78      | Back side |  |  |  |
| Main    | WLAN 802.11n(40M) 5.2G     | 0.31     | 0.32     | 46      | Back side |  |  |  |
| IVIAIII | WLAN 802.11n(40M) 5.3G     | 0.34     | 0.36     | 54      | Back side |  |  |  |
|         | WLAN 802.11ac(80M) 5.6G    | 0.28     | 0.29     | 138     | Back side |  |  |  |
|         | WLAN 802.11ac(80M) 5.8G    | 0.32     | 0.34     | 155     | Back side |  |  |  |
|         | WLAN 802.11b               | 0.30     | 0.31     | 10      | Back side |  |  |  |
|         | WLAN 802.11ac(160M) 5.2G   | 0.76     | 0.80     | 46      | Back side |  |  |  |
|         | WLAN 802.11a 5.3G          | 1.13     | 1.18     | 60      | Back side |  |  |  |
| Aux     | WLAN 802.11n(40M) 5.3G     | 0.96     | 0.99     | 54      | Back side |  |  |  |
|         | WLAN 802.11n(40M) 5.6G     | 1.12     | 1.15     | 142     | Back side |  |  |  |
|         | WLAN 802.11ac(80M) 5.6G    | 0.91     | 1.00     | 138     | Back side |  |  |  |
|         | WLAN 802.11ac(80M) 5.8G    | 0.76     | 0.78     | 155     | Back side |  |  |  |