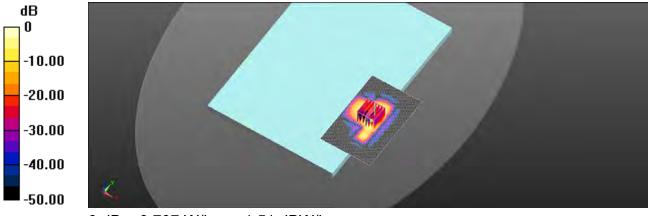

Page: 8 of 88

|         | Max. SAR (1g) (Unit: W/Kg) |          |          |         |           |  |  |  |
|---------|----------------------------|----------|----------|---------|-----------|--|--|--|
| Antenna | Band                       | Measured | Reported | Channel | Position  |  |  |  |
|         | WLAN 802.11b               | 0.16     | 0.17     | 6       | Back side |  |  |  |
|         | Bluetooth(GFSK)            | 0.03     | 0.03     | 78      | Back side |  |  |  |
| Main    | WLAN 802.11n(40M) 5.2G     | 0.31     | 0.32     | 46      | Back side |  |  |  |
| IVIAIII | WLAN 802.11n(40M) 5.3G     | 0.34     | 0.36     | 54      | Back side |  |  |  |
|         | WLAN 802.11ac(80M) 5.6G    | 0.28     | 0.29     | 138     | Back side |  |  |  |
|         | WLAN 802.11ac(80M) 5.8G    | 0.32     | 0.34     | 155     | Back side |  |  |  |
|         | WLAN 802.11b               | 0.30     | 0.31     | 10      | Back side |  |  |  |
|         | WLAN 802.11ac(160M) 5.2G   | 0.76     | 0.80     | 46      | Back side |  |  |  |
|         | WLAN 802.11a 5.3G          | 1.13     | 1.18     | 60      | Back side |  |  |  |
| Aux     | WLAN 802.11n(40M) 5.3G     | 0.96     | 0.99     | 54      | Back side |  |  |  |
|         | WLAN 802.11n(40M) 5.6G     | 1.12     | 1.15     | 142     | Back side |  |  |  |
|         | WLAN 802.11ac(80M) 5.6G    | 0.91     | 1.00     | 138     | Back side |  |  |  |
|         | WLAN 802.11ac(80M) 5.8G    | 0.76     | 0.78     | 155     | Back side |  |  |  |