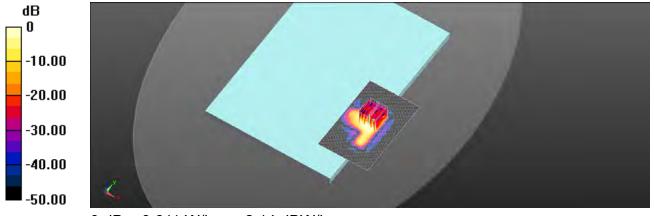

Page: 8 of 88

|         | Max. SAR (1g) (Unit: W/Kg) |          |          |         |           |  |  |  |
|---------|----------------------------|----------|----------|---------|-----------|--|--|--|
| Antenna | Band                       | Measured | Reported | Channel | Position  |  |  |  |
|         | WLAN 802.11b               | 0.16     | 0.17     | 6       | Back side |  |  |  |
|         | Bluetooth(GFSK)            | 0.03     | 0.03     | 78      | Back side |  |  |  |
| Main    | WLAN 802.11n(40M) 5.2G     | 0.31     | 0.32     | 46      | Back side |  |  |  |
| IVIAIII | WLAN 802.11n(40M) 5.3G     | 0.34     | 0.36     | 54      | Back side |  |  |  |
|         | WLAN 802.11ac(80M) 5.6G    | 0.28     | 0.29     | 138     | Back side |  |  |  |
|         | WLAN 802.11ac(80M) 5.8G    | 0.32     | 0.34     | 155     | Back side |  |  |  |
|         | WLAN 802.11b               | 0.30     | 0.31     | 10      | Back side |  |  |  |
|         | WLAN 802.11ac(160M) 5.2G   | 0.76     | 0.80     | 46      | Back side |  |  |  |
|         | WLAN 802.11a 5.3G          | 1.13     | 1.18     | 60      | Back side |  |  |  |
| Aux     | WLAN 802.11n(40M) 5.3G     | 0.96     | 0.99     | 54      | Back side |  |  |  |
|         | WLAN 802.11n(40M) 5.6G     | 1.12     | 1.15     | 142     | Back side |  |  |  |
|         | WLAN 802.11ac(80M) 5.6G    | 0.91     | 1.00     | 138     | Back side |  |  |  |
|         | WLAN 802.11ac(80M) 5.8G    | 0.76     | 0.78     | 155     | Back side |  |  |  |