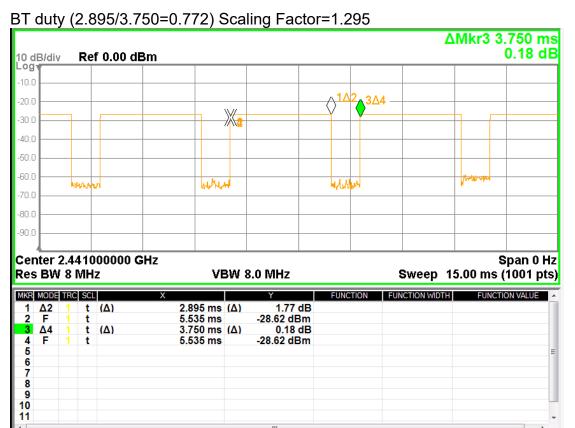

#### General Information of Host:

| General Information of Host: |                                                |                       |                  |      |  |  |  |  |
|------------------------------|------------------------------------------------|-----------------------|------------------|------|--|--|--|--|
| Equipment Under Test         | Notebook Computer                              |                       |                  |      |  |  |  |  |
| Brand Name                   | HP                                             |                       |                  |      |  |  |  |  |
| Model No.                    | TPN-H101                                       |                       |                  |      |  |  |  |  |
| Integrated Module            | Brand Name: Qualcomm<br>Model Name: QSIP7180P  |                       |                  |      |  |  |  |  |
| FCC ID                       | B94-TNH101QSP                                  |                       |                  |      |  |  |  |  |
| Mode of Operation            | ⊠WLAN802.11 a/b/g/n/ac(20M/40M/8<br>⊠Bluetooth | 60M)                  |                  |      |  |  |  |  |
| Duty Cycle                   | WLAN802.11<br>a/b/g/n/ac(20M/40M/80M)          |                       | er to բ<br>31-34 | _    |  |  |  |  |
|                              | Bluetooth                                      |                       | 77.2%            | o o  |  |  |  |  |
|                              | WLAN802.11 b/g/n(20M)                          | 2412                  | _                | 2472 |  |  |  |  |
|                              | WLAN802.11 n(40M)                              | 2422                  | _                | 2462 |  |  |  |  |
|                              | WLAN802.11 a/n/ac(20M) 5.2G                    | 5180                  | _                | 5240 |  |  |  |  |
|                              | WLAN802.11 n/ac(40M) 5.2G                      | 5190                  | _                | 5230 |  |  |  |  |
|                              | WLAN802.11 ac(80M) 5.2G                        | 5210                  |                  |      |  |  |  |  |
|                              | WLAN802.11 a/n/ac(20M) 5.3G                    | 5260                  | _                | 5320 |  |  |  |  |
|                              | WLAN802.11 n/ac(40M) 5.3G                      | 5270                  | _                | 5310 |  |  |  |  |
| TX Frequency Range (MHz)     | WLAN802.11 ac(80M) 5.3G                        | 02.11 ac(80M) 5.3G 52 |                  |      |  |  |  |  |
| ()                           | WLAN802.11 a/n/ac(20M) 5.6G                    | 5500                  | _                | 5720 |  |  |  |  |
|                              | WLAN802.11 n/ac(40M) 5.6G                      | 5510                  | _                | 5710 |  |  |  |  |
|                              | WLAN802.11 ac(80M) 5.6G                        | 5530                  | _                | 5690 |  |  |  |  |
|                              | WLAN802.11 a/n/ac(20M) 5.8G                    | 5745                  | _                | 5825 |  |  |  |  |
|                              | WLAN802.11 n/ac(40M) 5.8G                      | 5755                  | _                | 5795 |  |  |  |  |
|                              | WLAN802.11 ac(80M) 5.8G                        |                       | 5775             |      |  |  |  |  |
|                              | Bluetooth                                      | 2402                  | _                | 2480 |  |  |  |  |