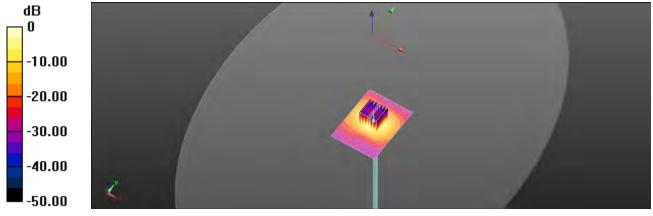

Page: 8 of 88

|         | Max. SAR (1g) (Unit: W/Kg) |          |          |         |           |  |  |  |
|---------|----------------------------|----------|----------|---------|-----------|--|--|--|
| Antenna | Band                       | Measured | Reported | Channel | Position  |  |  |  |
|         | WLAN 802.11b               | 0.16     | 0.17     | 6       | Back side |  |  |  |
|         | Bluetooth(GFSK)            | 0.03     | 0.03     | 78      | Back side |  |  |  |
| Main    | WLAN 802.11n(40M) 5.2G     | 0.31     | 0.32     | 46      | Back side |  |  |  |
| IVIAIII | WLAN 802.11n(40M) 5.3G     | 0.34     | 0.36     | 54      | Back side |  |  |  |
|         | WLAN 802.11ac(80M) 5.6G    | 0.28     | 0.29     | 138     | Back side |  |  |  |
|         | WLAN 802.11ac(80M) 5.8G    | 0.32     | 0.34     | 155     | Back side |  |  |  |
|         | WLAN 802.11b               | 0.30     | 0.31     | 10      | Back side |  |  |  |
|         | WLAN 802.11ac(160M) 5.2G   | 0.76     | 0.80     | 46      | Back side |  |  |  |
|         | WLAN 802.11a 5.3G          | 1.13     | 1.18     | 60      | Back side |  |  |  |
| Aux     | WLAN 802.11n(40M) 5.3G     | 0.96     | 0.99     | 54      | Back side |  |  |  |
|         | WLAN 802.11n(40M) 5.6G     | 1.12     | 1.15     | 142     | Back side |  |  |  |
|         | WLAN 802.11ac(80M) 5.6G    | 0.91     | 1.00     | 138     | Back side |  |  |  |
|         | WLAN 802.11ac(80M) 5.8G    | 0.76     | 0.78     | 155     | Back side |  |  |  |