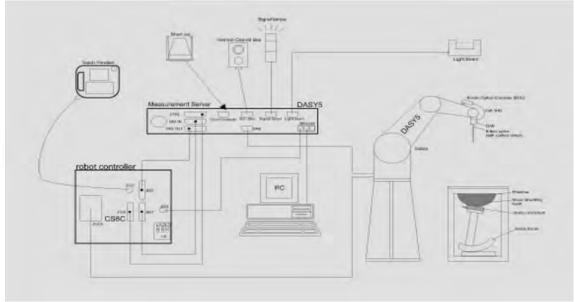

nsity of the tissue-simulant.

The DASY 5 system for performing compliance tests consists of the following items:

- 1. A standard high precision 6-axis robot (Staubli RX family) with controller, teach pendant and software. An arm extension is for accommodating the data acquisition electronics (DAE).
- 2. A dosimetric probe, i.e., an isotropic E-field probe optimized and calibrated for usage intissue simulating liquid. The probe is equipped with an optical surface detector system.
- 3. A data acquisition electronics (DAE) which performs the signal amplification, signal multiplexing, AD-conversion, offset measurements, mechanical surface detection, collision detection, etc. The unit is battery powered with standard or rechargeable batteries. The signal is optically transmitted to the EOC.



Fig. a The block diagram of SAR system

Unless otherwise stated the results shown in this test report refer only to the sample(s) tested and such sample(s) are retained for 90 days only.

除非另有說明,此報告結果僅對測試之樣品負責,同時此樣品僅保留90天。本報告未經本公司書面許可,不可部份複製。 This document is issued by the Company subject to its General Conditions of Service printed overleaf, available on request or accessible at <a href="http://www.sgs.com.tw/Terms-and-Conditions">http://www.sgs.com.tw/Terms-and-Conditions</a> and for electronic format documents, subject to Terms and Conditions for Electronic Documents at <a href="http://www.sgs.com.tw/Terms-and-Conditions">http://www.sgs.com.tw/Terms-and-Conditions</a>. Attention is drawn to the limitation of liability, indemnification and jurisdiction issues defined therein. Any holde