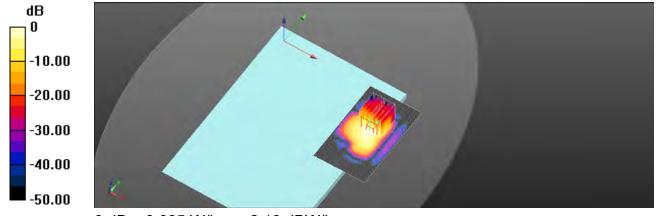

Page: 8 of 88

|         | Max. SAR (1g) (Unit: W/Kg) |          |          |         |           |  |  |  |
|---------|----------------------------|----------|----------|---------|-----------|--|--|--|
| Antenna | Band                       | Measured | Reported | Channel | Position  |  |  |  |
|         | WLAN 802.11b               | 0.16     | 0.17     | 6       | Back side |  |  |  |
|         | Bluetooth(GFSK)            | 0.03     | 0.03     | 78      | Back side |  |  |  |
| Main    | WLAN 802.11n(40M) 5.2G     | 0.31     | 0.32     | 46      | Back side |  |  |  |
| IVIAIII | WLAN 802.11n(40M) 5.3G     | 0.34     | 0.36     | 54      | Back side |  |  |  |
|         | WLAN 802.11ac(80M) 5.6G    | 0.28     | 0.29     | 138     | Back side |  |  |  |
|         | WLAN 802.11ac(80M) 5.8G    | 0.32     | 0.34     | 155     | Back side |  |  |  |
|         | WLAN 802.11b               | 0.30     | 0.31     | 10      | Back side |  |  |  |
|         | WLAN 802.11ac(160M) 5.2G   | 0.76     | 0.80     | 46      | Back side |  |  |  |
|         | WLAN 802.11a 5.3G          | 1.13     | 1.18     | 60      | Back side |  |  |  |
| Aux     | WLAN 802.11n(40M) 5.3G     | 0.96     | 0.99     | 54      | Back side |  |  |  |
|         | WLAN 802.11n(40M) 5.6G     | 1.12     | 1.15     | 142     | Back side |  |  |  |
|         | WLAN 802.11ac(80M) 5.6G    | 0.91     | 1.00     | 138     | Back side |  |  |  |
|         | WLAN 802.11ac(80M) 5.8G    | 0.76     | 0.78     | 155     | Back side |  |  |  |