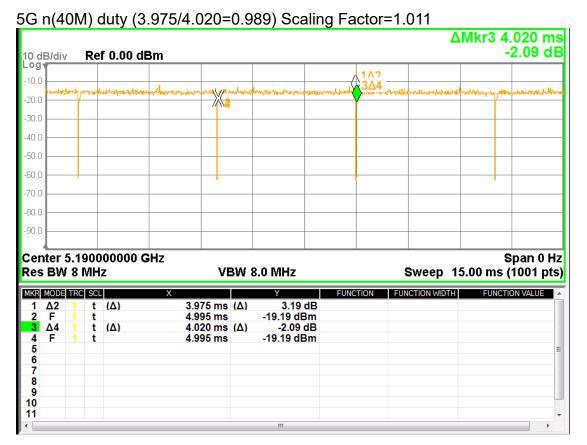

#### General Information of Host:

| General Information of Host: |                                                |                       |                  |      |  |  |  |  |
|------------------------------|------------------------------------------------|-----------------------|------------------|------|--|--|--|--|
| Equipment Under Test         | Notebook Computer                              |                       |                  |      |  |  |  |  |
| Brand Name                   | HP                                             |                       |                  |      |  |  |  |  |
| Model No.                    | TPN-H101                                       |                       |                  |      |  |  |  |  |
| Integrated Module            | Brand Name: Qualcomm<br>Model Name: QSIP7180P  |                       |                  |      |  |  |  |  |
| FCC ID                       | B94-TNH101QSP                                  |                       |                  |      |  |  |  |  |
| Mode of Operation            | ⊠WLAN802.11 a/b/g/n/ac(20M/40M/8<br>⊠Bluetooth | 60M)                  |                  |      |  |  |  |  |
| Duty Cycle                   | WLAN802.11<br>a/b/g/n/ac(20M/40M/80M)          |                       | er to բ<br>31-34 | _    |  |  |  |  |
|                              | Bluetooth                                      |                       | 77.2%            | o o  |  |  |  |  |
|                              | WLAN802.11 b/g/n(20M)                          | 2412                  | _                | 2472 |  |  |  |  |
|                              | WLAN802.11 n(40M)                              | 2422                  | _                | 2462 |  |  |  |  |
|                              | WLAN802.11 a/n/ac(20M) 5.2G                    | 5180                  | _                | 5240 |  |  |  |  |
|                              | WLAN802.11 n/ac(40M) 5.2G                      | 5190                  | _                | 5230 |  |  |  |  |
|                              | WLAN802.11 ac(80M) 5.2G                        | 5210                  |                  |      |  |  |  |  |
|                              | WLAN802.11 a/n/ac(20M) 5.3G                    | 5260                  | _                | 5320 |  |  |  |  |
|                              | WLAN802.11 n/ac(40M) 5.3G                      | 5270                  | _                | 5310 |  |  |  |  |
| TX Frequency Range (MHz)     | WLAN802.11 ac(80M) 5.3G                        | 02.11 ac(80M) 5.3G 52 |                  |      |  |  |  |  |
| ()                           | WLAN802.11 a/n/ac(20M) 5.6G                    | 5500                  | _                | 5720 |  |  |  |  |
|                              | WLAN802.11 n/ac(40M) 5.6G                      | 5510                  | _                | 5710 |  |  |  |  |
|                              | WLAN802.11 ac(80M) 5.6G                        | 5530                  | _                | 5690 |  |  |  |  |
|                              | WLAN802.11 a/n/ac(20M) 5.8G                    | 5745                  | _                | 5825 |  |  |  |  |
|                              | WLAN802.11 n/ac(40M) 5.8G                      | 5755                  | _                | 5795 |  |  |  |  |
|                              | WLAN802.11 ac(80M) 5.8G                        |                       | 5775             |      |  |  |  |  |
|                              | Bluetooth                                      | 2402                  | _                | 2480 |  |  |  |  |