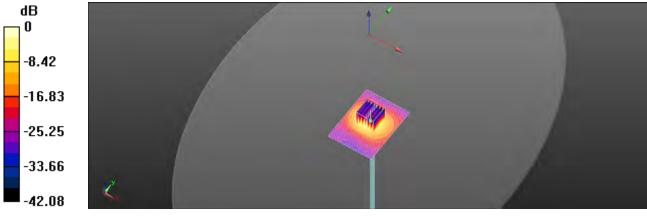

Page: 8 of 88

|         | Max. SAR (1g) (Unit: W/Kg) |          |          |         |           |  |  |  |
|---------|----------------------------|----------|----------|---------|-----------|--|--|--|
| Antenna | Band                       | Measured | Reported | Channel | Position  |  |  |  |
|         | WLAN 802.11b               | 0.16     | 0.17     | 6       | Back side |  |  |  |
|         | Bluetooth(GFSK)            | 0.03     | 0.03     | 78      | Back side |  |  |  |
| Main    | WLAN 802.11n(40M) 5.2G     | 0.31     | 0.32     | 46      | Back side |  |  |  |
| IVIAIII | WLAN 802.11n(40M) 5.3G     | 0.34     | 0.36     | 54      | Back side |  |  |  |
|         | WLAN 802.11ac(80M) 5.6G    | 0.28     | 0.29     | 138     | Back side |  |  |  |
|         | WLAN 802.11ac(80M) 5.8G    | 0.32     | 0.34     | 155     | Back side |  |  |  |
|         | WLAN 802.11b               | 0.30     | 0.31     | 10      | Back side |  |  |  |
|         | WLAN 802.11ac(160M) 5.2G   | 0.76     | 0.80     | 46      | Back side |  |  |  |
|         | WLAN 802.11a 5.3G          | 1.13     | 1.18     | 60      | Back side |  |  |  |
| Aux     | WLAN 802.11n(40M) 5.3G     | 0.96     | 0.99     | 54      | Back side |  |  |  |
|         | WLAN 802.11n(40M) 5.6G     | 1.12     | 1.15     | 142     | Back side |  |  |  |
|         | WLAN 802.11ac(80M) 5.6G    | 0.91     | 1.00     | 138     | Back side |  |  |  |
|         | WLAN 802.11ac(80M) 5.8G    | 0.76     | 0.78     | 155     | Back side |  |  |  |