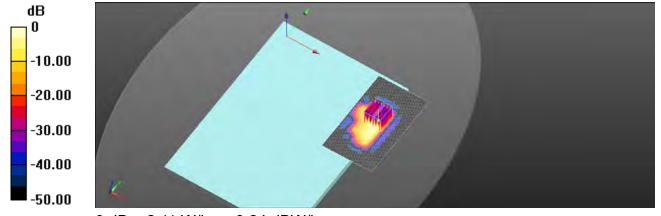

Page: 8 of 88

|         | Max. SAR (1g) (Unit: W/Kg) |          |          |         |           |  |  |  |
|---------|----------------------------|----------|----------|---------|-----------|--|--|--|
| Antenna | Band                       | Measured | Reported | Channel | Position  |  |  |  |
|         | WLAN 802.11b               | 0.16     | 0.17     | 6       | Back side |  |  |  |
|         | Bluetooth(GFSK)            | 0.03     | 0.03     | 78      | Back side |  |  |  |
| Main    | WLAN 802.11n(40M) 5.2G     | 0.31     | 0.32     | 46      | Back side |  |  |  |
| IVIAIII | WLAN 802.11n(40M) 5.3G     | 0.34     | 0.36     | 54      | Back side |  |  |  |
|         | WLAN 802.11ac(80M) 5.6G    | 0.28     | 0.29     | 138     | Back side |  |  |  |
|         | WLAN 802.11ac(80M) 5.8G    | 0.32     | 0.34     | 155     | Back side |  |  |  |
|         | WLAN 802.11b               | 0.30     | 0.31     | 10      | Back side |  |  |  |
|         | WLAN 802.11ac(160M) 5.2G   | 0.76     | 0.80     | 46      | Back side |  |  |  |
|         | WLAN 802.11a 5.3G          | 1.13     | 1.18     | 60      | Back side |  |  |  |
| Aux     | WLAN 802.11n(40M) 5.3G     | 0.96     | 0.99     | 54      | Back side |  |  |  |
|         | WLAN 802.11n(40M) 5.6G     | 1.12     | 1.15     | 142     | Back side |  |  |  |
|         | WLAN 802.11ac(80M) 5.6G    | 0.91     | 1.00     | 138     | Back side |  |  |  |
|         | WLAN 802.11ac(80M) 5.8G    | 0.76     | 0.78     | 155     | Back side |  |  |  |