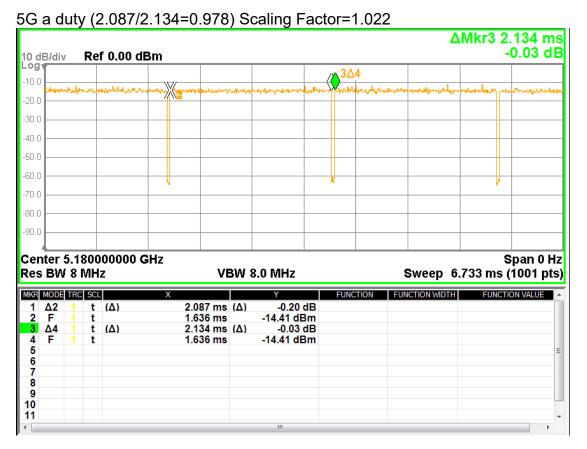

#### General Information of Host:

| General Information of Host: |                                                |                       |                  |      |  |  |  |  |
|------------------------------|------------------------------------------------|-----------------------|------------------|------|--|--|--|--|
| Equipment Under Test         | Notebook Computer                              |                       |                  |      |  |  |  |  |
| Brand Name                   | HP                                             |                       |                  |      |  |  |  |  |
| Model No.                    | TPN-H101                                       |                       |                  |      |  |  |  |  |
| Integrated Module            | Brand Name: Qualcomm<br>Model Name: QSIP7180P  |                       |                  |      |  |  |  |  |
| FCC ID                       | B94-TNH101QSP                                  |                       |                  |      |  |  |  |  |
| Mode of Operation            | ⊠WLAN802.11 a/b/g/n/ac(20M/40M/8<br>⊠Bluetooth | 60M)                  |                  |      |  |  |  |  |
| Duty Cycle                   | WLAN802.11<br>a/b/g/n/ac(20M/40M/80M)          |                       | er to բ<br>31-34 | _    |  |  |  |  |
|                              | Bluetooth                                      |                       | 77.2%            | o o  |  |  |  |  |
|                              | WLAN802.11 b/g/n(20M)                          | 2412                  | _                | 2472 |  |  |  |  |
|                              | WLAN802.11 n(40M)                              | 2422                  | _                | 2462 |  |  |  |  |
|                              | WLAN802.11 a/n/ac(20M) 5.2G                    | 5180                  | _                | 5240 |  |  |  |  |
|                              | WLAN802.11 n/ac(40M) 5.2G                      | 5190                  | _                | 5230 |  |  |  |  |
|                              | WLAN802.11 ac(80M) 5.2G                        | 5210                  |                  |      |  |  |  |  |
|                              | WLAN802.11 a/n/ac(20M) 5.3G                    | 5260                  | _                | 5320 |  |  |  |  |
|                              | WLAN802.11 n/ac(40M) 5.3G                      | 5270                  | _                | 5310 |  |  |  |  |
| TX Frequency Range (MHz)     | WLAN802.11 ac(80M) 5.3G                        | 02.11 ac(80M) 5.3G 52 |                  |      |  |  |  |  |
| ()                           | WLAN802.11 a/n/ac(20M) 5.6G                    | 5500                  | _                | 5720 |  |  |  |  |
|                              | WLAN802.11 n/ac(40M) 5.6G                      | 5510                  | _                | 5710 |  |  |  |  |
|                              | WLAN802.11 ac(80M) 5.6G                        | 5530                  | _                | 5690 |  |  |  |  |
|                              | WLAN802.11 a/n/ac(20M) 5.8G                    | 5745                  | _                | 5825 |  |  |  |  |
|                              | WLAN802.11 n/ac(40M) 5.8G                      | 5755                  | _                | 5795 |  |  |  |  |
|                              | WLAN802.11 ac(80M) 5.8G                        |                       | 5775             |      |  |  |  |  |
|                              | Bluetooth                                      | 2402                  | _                | 2480 |  |  |  |  |