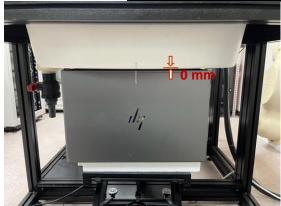

SGS Taiwan Ltd.

No.134,Wu Kung Road, New Taipei Industrial Park, Wuku District, New Taipei City, Taiwan/新北市五股區新北產業園區五工路 134 號 t (886-2) 2299-3279

Page: 3 of 6

Body - distance between flat phantom and EUT is 0 mm

Photograph 2. Body, Bottom Surface, 0mm

Unless otherwise stated the results shown in this test report refer only to the sample(s) tested and such sample(s) are retained for 90 days only.

除非另有說明,此報告結果僅對測試之樣品負責,同時此樣品僅保留90天。本報告未經本公司書面許可,不可部份複製。 This document is issued by the Company subject to its General Conditions of Service printed overleaf, available on request or accessible at <a href="http://www.sgs.com.tw/Terms-and-Conditions">http://www.sgs.com.tw/Terms-and-Conditions</a> and for electronic format documents, subject to Terms and Conditions for Electronic Documents at <a href="http://www.sgs.com.tw/Terms-and-Conditions">http://www.sgs.com.tw/Terms-and-Conditions</a>. Attention is drawn to the limitation of liability, indemnification and jurisdiction issues defined therein. Any holder of this document is advised that information contained hereon reflects the Company's findings at the time of its intervention only and within the limits of Client's instructions, if any. The Company's sole responsibility is to its Client and this document does not exonerate parties to a transaction from exercising all their rights and obligations under the transaction document. This document cannot be reproduced except in full, without prior written approval of the Company. Any unauthorized alteration, forgery or falsification of the content or appearance of this document is unlawful and offenders may be prosecuted to the fullest extent of the law.