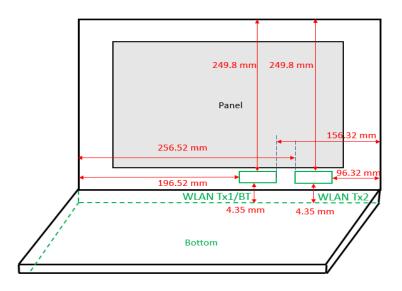

No.134,Wu Kung Road, New Taipei Industrial Park, Wuku District, New Taipei City, Taiwan/新北市五股區新北產業園區五工路 134 號 f (886-2) 2298-0488

Page: 6 of 6

Photograph 7. Antenna position of EUT

- End of Report -

Unless otherwise stated the results shown in this test report refer only to the sample(s) tested and such sample(s) are retained for 90 days only.