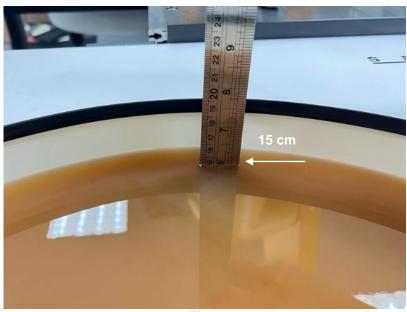

## Photograph of the Tissue Simulant Fluid liquid depth (Body)

Fig.2

Unless otherwise stated the results shown in this test report refer only to the sample(s) tested and such sample(s) are retained for 90 days only.