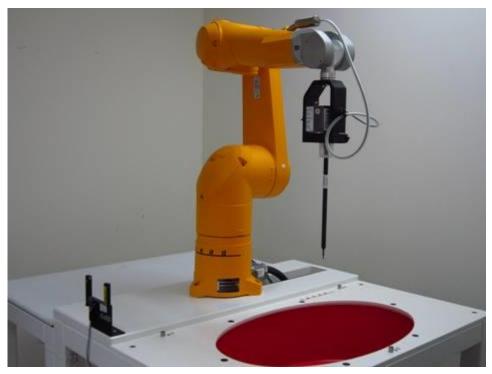

## **Appendix A Photographs of Test Setup**

Fig.1 Photograph of the SAR measurement system

Unless otherwise stated the results shown in this test report refer only to the sample(s) tested and such sample(s) are retained for 90 days only.