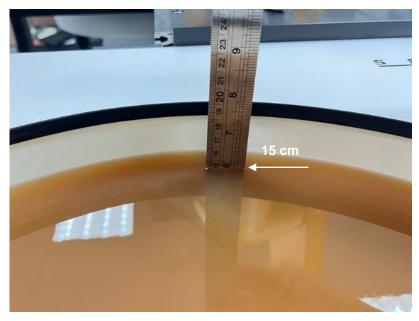

#### Photograph of the Tissue Simulant Fluid liquid depth

Fig.2

Unless otherwise stated the results shown in this test report refer only to the sample(s) tested and such sample(s) are retained for 90 days only.