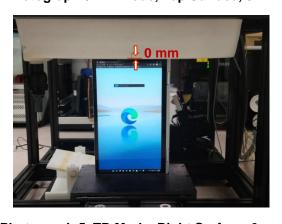

## **Appendix A Photographs of Test Setup**

Fig.1 Photograph of the SAR measurement system

Unless otherwise stated the results shown in this test report refer only to the sample(s) tested and such sample(s) are retained for 90 days only.