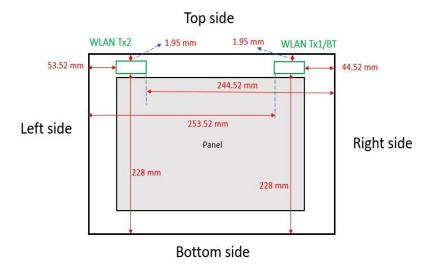

SGS Taiwan Ltd.

台灣檢驗科技股份有限公司

No.134,Wu Kung Road, New Taipei Industrial Park, Wuku District, New Taipei City, Taiwan/新北市五股區新北產業園區五工路 134 號

Page: 8 of 8

Photograph 17. Antenna position of EUT