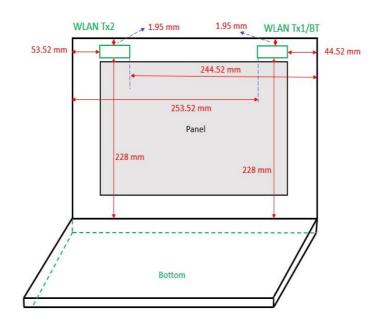

SGS Taiwan Ltd.

台灣檢驗科技股份有限公司

No.134,Wu Kung Road, New Taipei Industrial Park, Wuku District, New Taipei City, Taiwan/新北市五股區新北產業園區五工路 134 號

Page: 8 of 8

Photograph 17. Antenna position of EUT