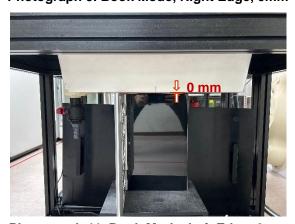

#### Book Mode - distance between flat phantom and EUT is 0mm

Photograph 9. Book Mode, Right Edge, 0mm

Photograph 10. Book Mode, Right Edge, 0mm

Photograph 11. Book Mode, Left Edge, 0mm

Photograph 12. Book Mode, Left Edge, 0mm