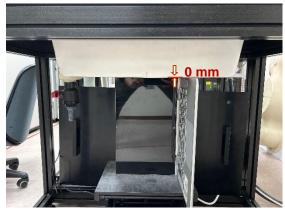

# Body TB Mode- distance between flat phantom and EUT is 0 mm

Photograph 1. TB Mode, Back Surface, 0mm

Photograph 2. TB Mode, Back Surface, 0mm

Photograph 3. TB Mode, Top Surface, 0mm

Photograph 4. TB Mode, Top Surface, 0mm

Photograph 5. TB Mode, Right Surface, 0mm

Photograph 6. TB Mode, Right Surface, 0mm

Unless otherwise stated the results shown in this test report refer only to the sample(s) tested and such sample(s) are retained for 90 days only. 除非只有铅明,此数华红用摄影测过之样只有贵,同既此样只属是例如于。大数华土德太公司隶而连可,不可如公海制。