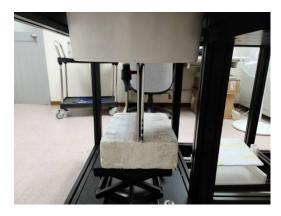

#### Book Mode - distance between flat phantom and EUT is 0mm

Photograph 9. Book Mode, Right Edge, 0mm

Photograph 10. Book Mode, Right Edge, 0mm

Photograph 11. Book Mode, Left Edge, 0mm

Photograph 12. Book Mode, Left Edge, 0mm