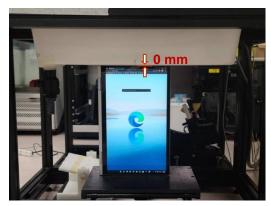

# Body TB Mode- distance between flat phantom and EUT is 0 mm

Photograph 1. TB Mode, Back Surface, 0mm

Photograph 2. TB Mode, Back Surface, 0mm

Photograph 3. TB Mode, Top Surface, 0mm

Photograph 4. TB Mode, Top Surface, 0mm