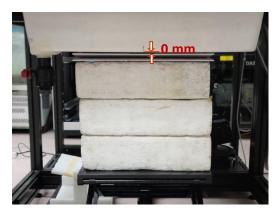

## **Appendix A Photographs of Test Setup**

Fig.1 Photograph of the SAR measurement system

Unless otherwise stated the results shown in this test report refer only to the sample(s) tested and such sample(s) are retained for 90 days only.