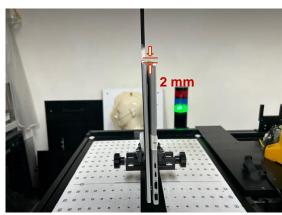

#### PD - distance between probe sensor and EUT is 2 mm

Photograph 13. PD, Top Edge, 2mm

Photograph 14. PD, Top Edge, 2mm

Unless otherwise stated the results shown in this test report refer only to the sample(s) tested and such sample(s) are retained for 90 days only. 险非只有的明,此想些结果做新测验之缘具负责,同时此模具做是例如于。木型生主领水公司事面纯可,不可可以推测。