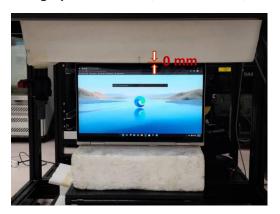

#### Photograph of the Tissue Simulant Fluid liquid depth

Fig.2

Unless otherwise stated the results shown in this test report refer only to the sample(s) tested and such sample(s) are retained for 90 days only.