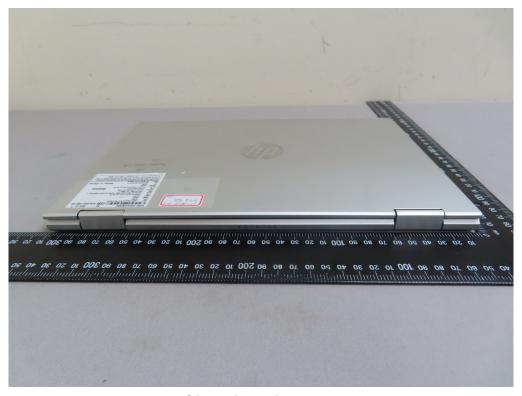

#### Side View of EUT - 1

Side View of EUT - 2

Unless otherwise stated the results shown in this test report refer only to the sample(s) tested and such sample(s) are retained for 90 days only.

Unless otherwise stated the results shown in this test report reter only to the sample(s) tested and such sample(s) tested and sample(s) tested and sample(s) tested and such sample(s) tested and such sample(s) tested and such sample(s) tested and sample(s) tested and sample(s) tested and sample(s) tested and such sample(s) tested and s ers may be prosecuted to the fullest extent of the law.