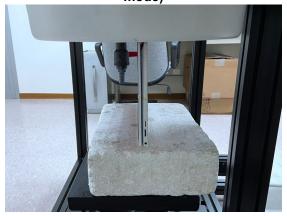

## Body distance between flat phantom is 0 mm

Photograph 1. Body, Back Surface, 0mm (Tablet mode)

Photograph 2. Body, Back Surface, 0mm (Tablet mode)

Photograph 3. Body, Top Edge, 0mm (Tablet mode)Photograph 4. Body, Top Edge, 0mm (Tablet mode)