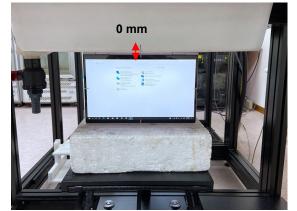

## Body distance between flat phantom is 0 mm

Photograph 1. Body, Back Surface, 0mm (Tablet mode)

Photograph 2. Body, Back Surface, 0mm (Tablet mode)

Photograph 3. Body, Top Edge, 0mm (Tablet mode)Photograph 4. Body, Top Edge, 0mm (Tablet mode)