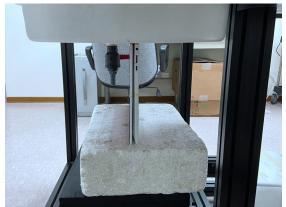

# Body distance between flat phantom is 0 mm

Photograph 7. Body, Right Edge, 0mm (Tablet mode)

Photograph 9. Body, Left Edge, 0mm (Tablet mode)

Photograph 8. Body, Right Edge, 0mm (Tablet mode)

Photograph 10. Body, Left Edge, 0mm (Tablet mode)