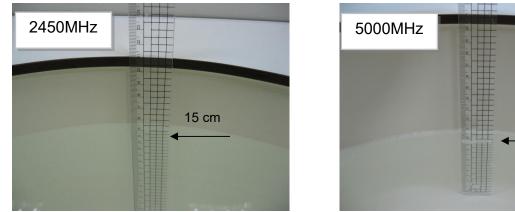

## Photograph of the tissue simulant fluid liquid depth

Unless otherwise stated the results shown in this test report refer only to the sample(s) tested and such sample(s) are retained for 90 days only.