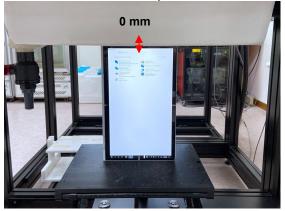

## Body distance between flat phantom is 0 mm

Photograph 1. Body, Back Surface, 0mm (Tablet mode)

Photograph 2. Body, Back Surface, 0mm (Tablet mode)

Photograph 3. Body, Top Edge, 0mm (Tablet mode)Photograph 4. Body, Top Edge, 0mm (Tablet mode)