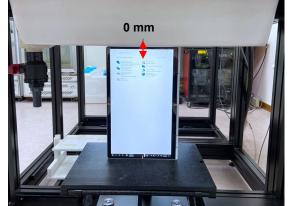

# Body distance between flat phantom is 0 mm

Photograph 7. Body, Right Edge, 0mm (Tablet mode)

Photograph 9. Body, Left Edge, 0mm (Tablet mode)

Photograph 8. Body, Right Edge, 0mm (Tablet mode)

Photograph 10. Body, Left Edge, 0mm (Tablet mode)