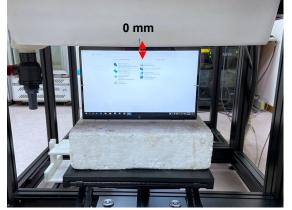

## Body distance between flat phantom is 0 mm

Photograph 1. Body, Back Surface, 0mm (Tablet mode)

Photograph 2. Body, Back Surface, 0mm (Tablet mode)

Photograph 3. Body, Top Edge, 0mm (Tablet mode)Photograph 4. Body, Top Edge, 0mm (Tablet mode)