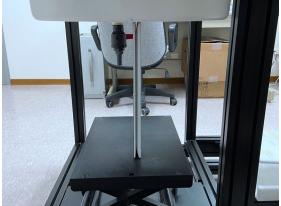

## Photograph of the tissue simulant fluid liquid depth

Unless otherwise stated the results shown in this test report refer only to the sample(s) tested and such sample(s) are retained for 90 days only.