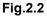

## Body distance between flat phantom is 0 mm

Photograph 1. Body, Back Surface, 0mm (Tablet mode)

Photograph 2. Body, Back Surface, 0mm (Tablet mode)

Photograph 3. Body, Top Edge, 0mm (Tablet mode)Photograph 4. Body, Top Edge, 0mm (Tablet mode)