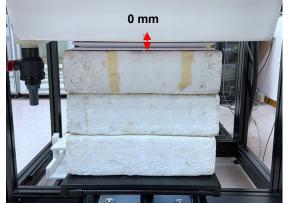

# Body distance between flat phantom is 0 mm

Photograph 7. Body, Right Edge, 0mm (Tablet mode)

Photograph 9. Body, Left Edge, 0mm (Tablet mode)

Photograph 8. Body, Right Edge, 0mm (Tablet mode)

Photograph 10. Body, Left Edge, 0mm (Tablet mode)

Photograph 11. Body, Bottom Edge, 0mm (Laptop Photograph 12. Body, Bottom Edge, 0mm (Laptop mode) mode)

Unless otherwise stated the results shown in this test report refer only to the sample(s) tested and such sample(s) are retained for 90 days only.