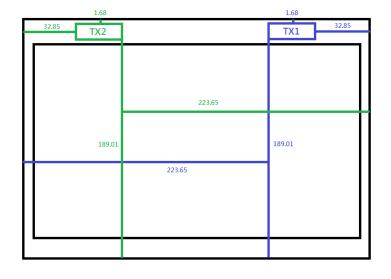

## **UNIT:mm**

Front Side

#### Photographs 16. Antenna position of EUT (Laptop mode)

Unless otherwise stated the results shown in this test report refer only to the sample(s) tested and such sample(s) are retained for 90 days only.