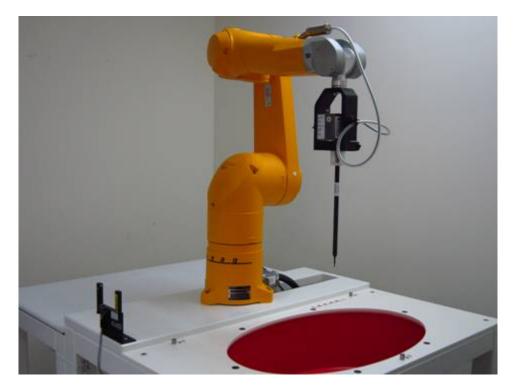

Report No. : ES/2021/40001 Rev: 01 Page: 1 of 7

Fig.1 Photograph of the SAR measurement system

Unless otherwise stated the results shown in this test report refer only to the sample(s) tested and such sample(s) are retained for 90 days only.