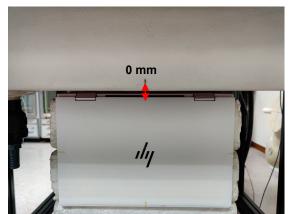

# Body distance between flat phantom is 0 mm

Photograph 7. Body, Right Edge, 0mm (Tablet mode)

Photograph 9. Body, Left Edge, 0mm (Tablet mode)

Photograph 8. Body, Right Edge, 0mm (Tablet mode)

Photograph 10. Body, Left Edge, 0mm (Tablet mode)