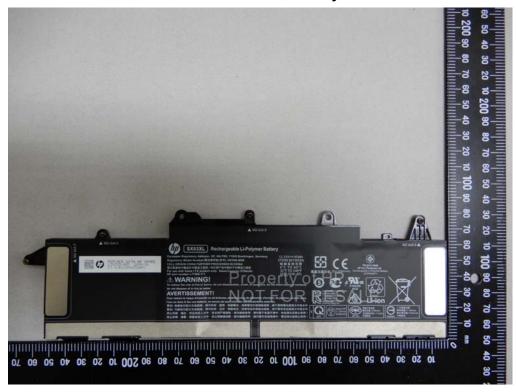

# INTERNAL PHOTOGRAPHS OF EUT

Front View of Battery

Back View of Battery

Unless otherwise stated the results shown in this test report refer only to the sample(s) tested and such sample(s) are retained for 90 days only.