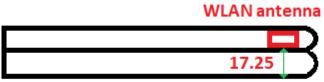

SGS Taiwan Ltd.

Rev: 01

Page: 7 of 7

Edge view Unit: mm

Fig.11 Antenna position of EUT (Edge

- End of Report -

Unless otherwise stated the results shown in this test report refer only to the sample(s) tested and such sample(s) are retained for 90 days only.