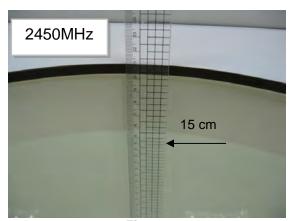

## Photograph of the tissue simulant fluid liquid depth (Head)

Fig.2.2

Unless otherwise stated the results shown in this test report refer only to the sample(s) tested and such sample(s) are retained for 90 days only.