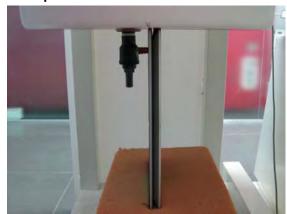

SGS Taiwan Ltd.

Rev: 01

Page: 3 of 7

Body - distance between flat phantom and EUT is 0 mm

Fig.3 EUT Back side to flat phantom

Fig.4 EUT Top side to flat phantom

Unless otherwise stated the results shown in this test report refer only to the sample(s) tested and such sample(s) are retained for 90 days only.