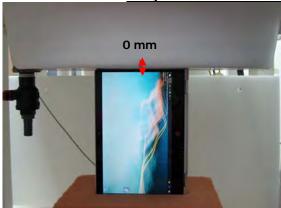

SGS Taiwan Ltd.

Rev: 01

Page: 3 of 7

Body - distance between flat phantom and EUT is 0 mm

Fig.3 EUT Back side to flat phantom

Fig.4 EUT Top side to flat phantom

Unless otherwise stated the results shown in this test report refer only to the sample(s) tested and such sample(s) are retained for 90 days only.