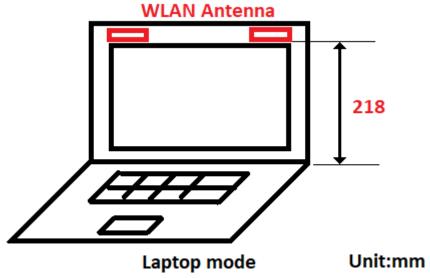

SGS Taiwan Ltd.

Rev: 01

Page: 6 of 7

Fig.9 Antenna position of EUT (Tablet mode)

Fig.10 Antenna position of EUT (Laptop mode)

Unless otherwise stated the results shown in this test report refer only to the sample(s) tested and such sample(s) are retained for 90 days only. 除非兄有的证明,所谓生结里属卧洞针之缘品色青,同时所接品属是2000千。木都生土硕木公司丰而鲜可,不可驾码海刺。