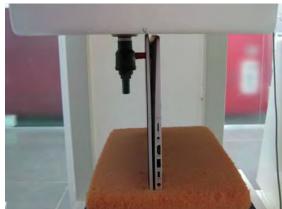

SGS Taiwan Ltd. 台灣檢驗科技股份有限公司

Rev: 01

Page: 4 of 7

Body - distance between flat phantom and EUT is 0 mm

Fig.5 EUT Right side to flat phantom

Fig.6 EUT Left side to flat phantom

Unless otherwise stated the results shown in this test report refer only to the sample(s) tested and such sample(s) are retained for 90 days only.