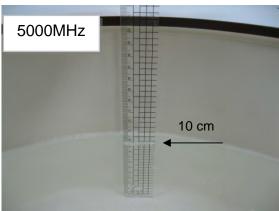

## Photograph of the tissue simulant fluid liquid depth (Head)

Fig.2.2

Unless otherwise stated the results shown in this test report refer only to the sample(s) tested and such sample(s) are retained for 90 days only.