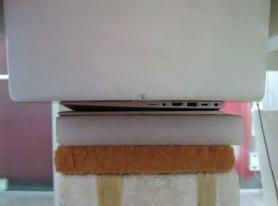

SGS Taiwan Ltd.

Rev: 01

Page: 3 of 7

Body - distance between flat phantom and EUT is 0 mm

Fig.3 EUT Back side to flat phantom

Fig.4 EUT Top side to flat phantom

Unless otherwise stated the results shown in this test report refer only to the sample(s) tested and such sample(s) are retained for 90 days only.