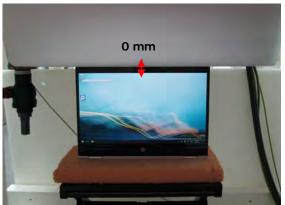

SGS Taiwan Ltd.

Rev: 01

Page: 3 of 7

Body - distance between flat phantom and EUT is 0 mm

Fig.3 EUT Back side to flat phantom

Fig.4 EUT Top side to flat phantom

Unless otherwise stated the results shown in this test report refer only to the sample(s) tested and such sample(s) are retained for 90 days only.