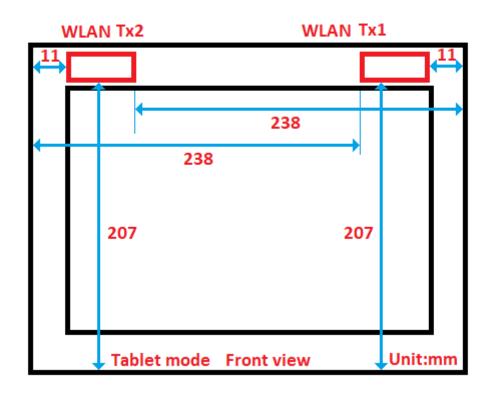

SGS Taiwan Ltd.

Rev: 01

Page: 6 of 7

Fig.9 Antenna position of EUT (Tablet mode)

Fig.10 Antenna position of EUT (Laptop mode)

Unless otherwise stated the results shown in this test report refer only to the sample(s) tested and such sample(s) are retained for 90 days only. 除非兄有的证明,所谓生结里属卧洞针之缘品色青,同时所接品属是2000千。木都生土硕木公司丰而鲜可,不可驾码海刺。