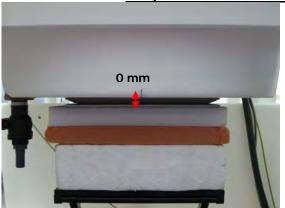

SGS Taiwan Ltd.

Rev: 01

Page: 3 of 7

Body - distance between flat phantom and EUT is 0 mm

Fig.3 EUT Back side to flat phantom

Fig.4 EUT Top side to flat phantom

Unless otherwise stated the results shown in this test report refer only to the sample(s) tested and such sample(s) are retained for 90 days only.