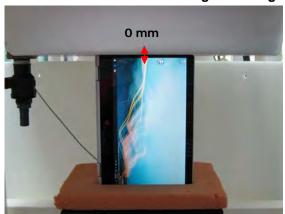

## Photograph of the tissue simulant fluid liquid depth (Head)

Fig.2.2

Unless otherwise stated the results shown in this test report refer only to the sample(s) tested and such sample(s) are retained for 90 days only.