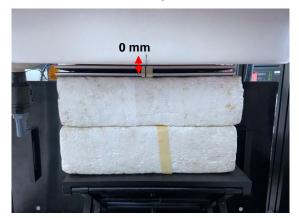

#### Body - distance between flat phantom and EUT is 0 mm

Fig.3 EUT Back side to flat phantom

Fig.4 EUT Top side to flat phantom

Fig.5 EUT Right side to flat phantom

Unless otherwise stated the results shown in this test report refer only to the sample(s) tested and such sample(s) are retained for 90 days only.