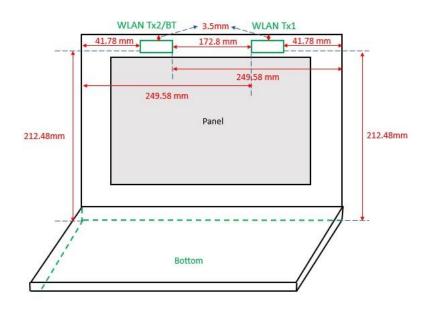

No.134,Wu Kung Road, New Taipei Industrial Park, Wuku District, New Taipei City, Taiwan/新北市五股區新北產業園區五工路 134 號 f (886-2) 2298-0488

Rev: 01

Page: 6 of 6

Fig.9 Antenna location of EUT (Tablet mode)

Bottom side

Fig.10 Antenna location of EUT (Notebook mode)