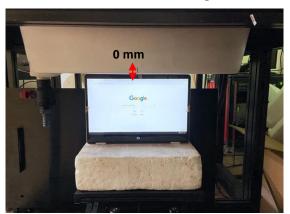

# **Appendix A - Photographs of Test Setup**

Fig.1 Photograph of the SAR measurement system

Unless otherwise stated the results shown in this test report refer only to the sample(s) tested and such sample(s) are retained for 90 days only.