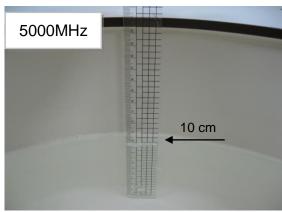

# **Appendix A - Photographs of Test Setup**

Fig.1 Photograph of the SAR measurement system

Unless otherwise stated the results shown in this test report refer only to the sample(s) tested and such sample(s) are retained for 90 days only.