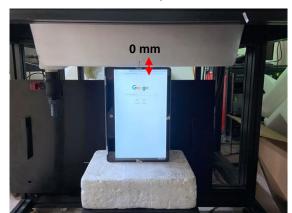

#### Body - distance between flat phantom and EUT is 0 mm

Fig.3 EUT Back side to flat phantom

Fig.4 EUT Top side to flat phantom

Fig.5 EUT Right side to flat phantom

Unless otherwise stated the results shown in this test report refer only to the sample(s) tested and such sample(s) are retained for 90 days only.