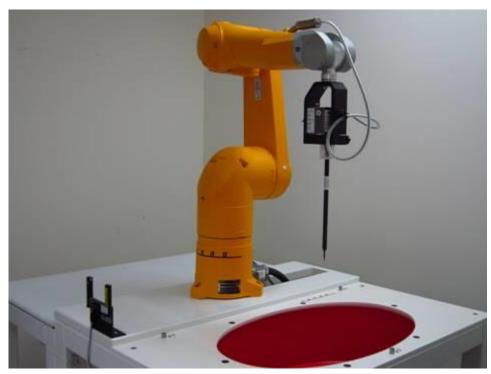

# **Appendix A - Photographs of Test Setup**

Fig.1 Photograph of the SAR measurement system

Unless otherwise stated the results shown in this test report refer only to the sample(s) tested and such sample(s) are retained for 90 days only.