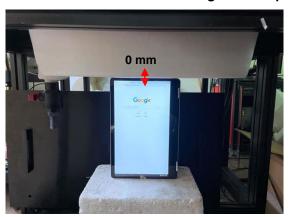

#### Body - distance between flat phantom and EUT is 0 mm

Fig.3 EUT Back side to flat phantom

Fig.4 EUT Top side to flat phantom

Fig.5 EUT Right side to flat phantom

Unless otherwise stated the results shown in this test report refer only to the sample(s) tested and such sample(s) are retained for 90 days only.