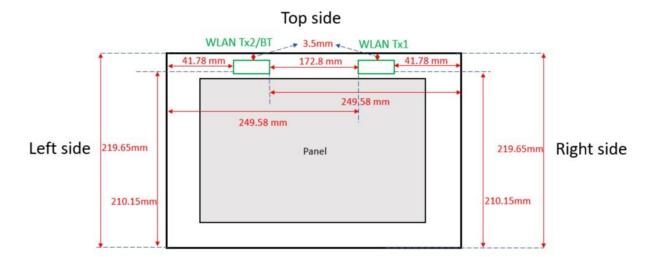

No.134,Wu Kung Road, New Taipei Industrial Park, Wuku District, New Taipei City, Taiwan/新北市五股區新北產業園區五工路 134 號 f (886-2) 2298-0488

Rev: 01

Page: 6 of 6

Fig.9 Antenna location of EUT (Tablet mode)

Bottom side

Fig.10 Antenna location of EUT (Notebook mode)