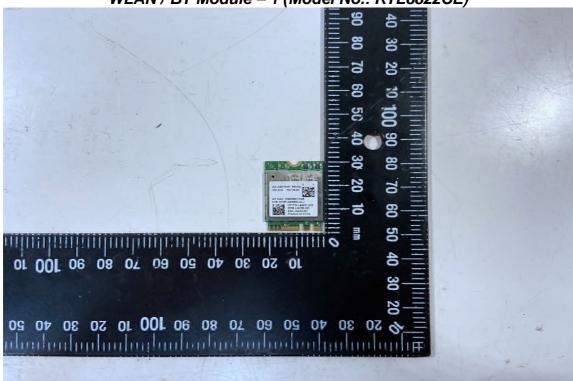

SGS Taiwan Ltd.

WLAN / BT Module - 1 (Model No.: RTL8822CE)

WLAN / BT Module - 2 (Model No.: RTL8822CE)

Unless otherwise stated the results shown in this test report refer only to the sample(s) tested and such sample(s) are retained for 90 days only. 除非另有說明,此報告結果僅對測試之樣品負責,同時此樣品僅保留90天。本報告未經本公司書面許可,不可部份複製。