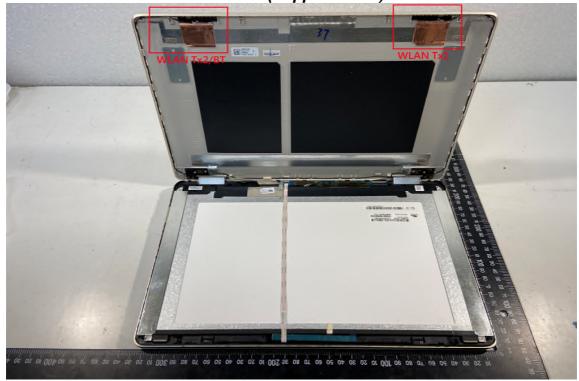

SGS Taiwan Ltd.

WLAN / BT Module - 3 (Model No.: RTL8822CE)

Antenna (Supplier: HTK)

Unless otherwise stated the results shown in this test report refer only to the sample(s) tested and such sample(s) are retained for 90 days only. 除非另有說明,此報告結果僅對測試之樣品負責,同時此樣品僅保留90天。本報告未經本公司書面許可,不可部份複製。

除非芳有說明・正報音語来贈到測成之條面具頁「同時正條面撰於田列天。各種子來學不以自書間計刊」不可能財復製。
This document is issueed by the Company subject to its General Conditions of Service printed overleaf, available on request or accessible at <a href="http://www.sgs.com.tw/Terms-and-Conditions">http://www.sgs.com.tw/Terms-and-Conditions</a> and for electronic format documents, subject to Terms and Conditions for Electronic Documents at <a href="http://www.sgs.com.tw/Terms-and-Conditions">http://www.sgs.com.tw/Terms-and-Conditions</a>. Attention is drawn to the limitation of liability, indemnification and jurisdiction issues defined therein. Any holder of this document is advised that information contained hereon reflects the Company's findings at the time of its intervention only and within the limits of Client's instructions, if any. The Company's sole responsibility is to its Client and this document does not exonerate parties to a transaction from exercising all their rights and obligations under the transaction documents. This document cannot be reproduced except in full, without prior written approval of the Company. Any unauthorized alteration, forgery or falsification of the content or appearance of this document is unlawful and offenders may be prosecuted to the fullest extent of the law.