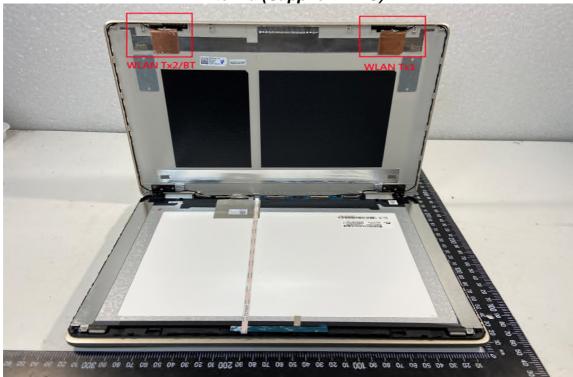

SGS Taiwan Ltd.

WLAN / BT Module - 3 (Model No.: RTL8822CE)

Antenna (Supplier: HTK)

Unless otherwise stated the results shown in this test report refer only to the sample(s) tested and such sample(s) are retained for 90 days only. 除非另有說明,此報告結果僅對測試之樣品負責,同時此樣品僅保留90天。本報告未經本公司書面許可,不可部份複製。

除非芳有說明・正報音語来贈到測成之條面具頁「同時正條面撰於田列天。各種子來學不以自書間計刊」不可能財復製。
This document is issueed by the Company subject to its General Conditions of Service printed overleaf, available on request or accessible at <a href="http://www.sgs.com.tw/Terms-and-Conditions">http://www.sgs.com.tw/Terms-and-Conditions</a> and for electronic format documents, subject to Terms and Conditions for Electronic Documents at <a href="http://www.sgs.com.tw/Terms-and-Conditions">http://www.sgs.com.tw/Terms-and-Conditions</a>. Attention is drawn to the limitation of liability, indemnification and jurisdiction issues defined therein. Any holder of this document is advised that information contained hereon reflects the Company's findings at the time of its intervention only and within the limits of Client's instructions, if any. The Company's sole responsibility is to its Client and this document does not exonerate parties to a transaction from exercising all their rights and obligations under the transaction documents. This document cannot be reproduced except in full, without prior written approval of the Company. Any unauthorized alteration, forgery or falsification of the content or appearance of this document is unlawful and offenders may be prosecuted to the fullest extent of the law.