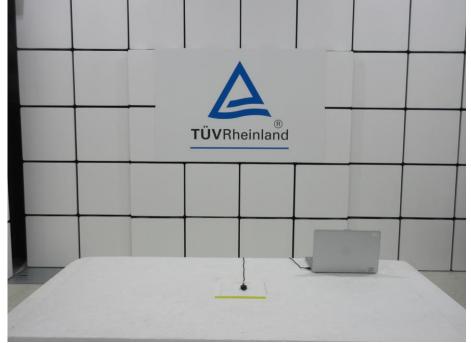

Photographs of Test Setup

CN23K1RD (P15C-SRD) 001

Product:

Page 1 of 5 USB Wireless Dongle

Type Identification: PF011WA

Photograph 1: Test Setup for Spurious Emissions (Front View 1)

Photograph 2: Test Setup for Spurious Emissions (Front View 2)