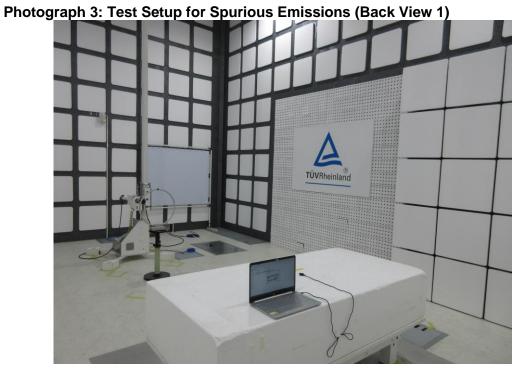

Photographs of Test Setup

CN23K1RD (P15C-SRD) 001

Page 2 of 5

Product: Type Identification: **USB** Wireless Dongle PF011WA

Photograph 4: Test Setup for Spurious Emissions (Back View 2)

Photographs of Test Setup