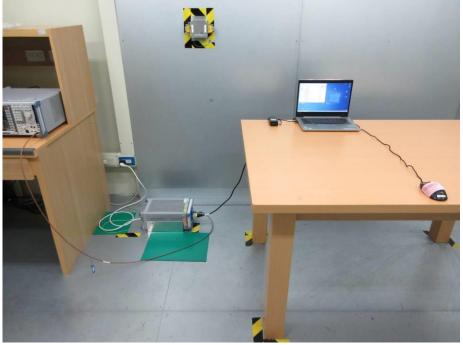

## Photograph 7: Test Setup for Mains Conducted Emissions (Front View)

Photograph 8: Test Setup for Mains Conducted Emissions (Back View)