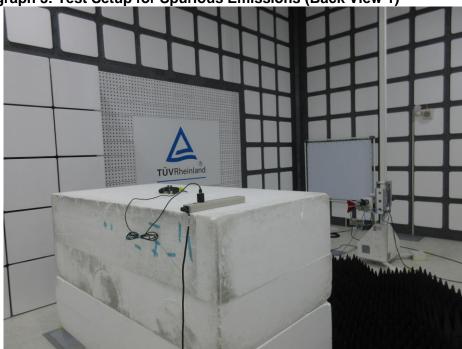

# **Photographs of Test Setup**

CN21X3RU(P15C-BLE) 001, CN21X3RU(P15C-SRD) 001, CN21X3RU(FCC-RFEXP) 001

Page 1 of 4

<u>Product:</u> Wireless Controller

Type Identification: CP001

Photograph 2: Test Setup for Spurious Emissions (Front View 2)