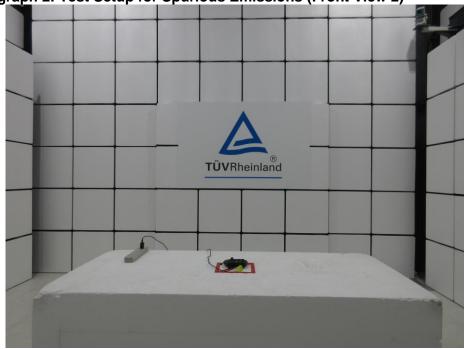

# **Photographs of Test Setup**

CN21X3RU(P15C-BLE) 001, CN21X3RU(P15C-SRD) 001, CN21X3RU(FCC-RFEXP) 001

Page 2 of 4

<u>Product:</u> Wireless Controller

Type Identification: CP001

Photograph 4: Test Setup for Spurious Emissions (Back View 2)