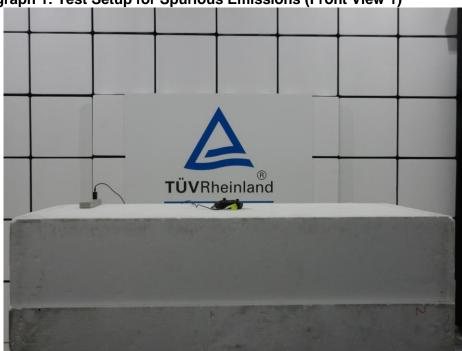

# **Photographs of Test Setup**

CN21X3RU(P15C-BLE) 001, CN21X3RU(P15C-SRD) 001, CN21X3RU(FCC-RFEXP) 001

Page 1 of 4

<u>Product:</u> Wireless Controller

Type Identification: CP001

Photograph 2: Test Setup for Spurious Emissions (Front View 2)