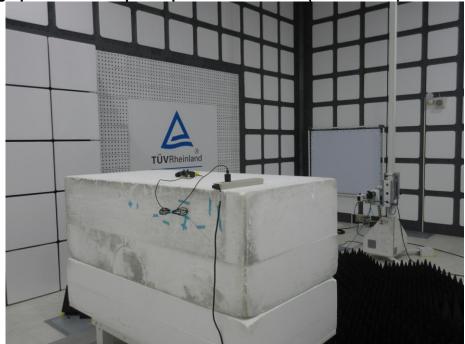

# **Photographs of Test Setup**

CN21X3RU(P15C-BLE) 001, CN21X3RU(P15C-SRD) 001, CN21X3RU(FCC-RFEXP) 001

Page 2 of 4

<u>Product:</u> Wireless Controller

Type Identification: CP001

Photograph 4: Test Setup for Spurious Emissions (Back View 2)