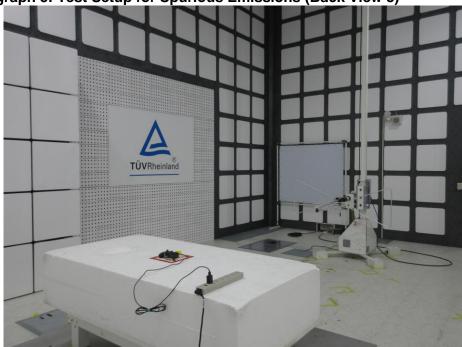

# **Photographs of Test Setup**

CN21X3RU(P15C-BLE) 001, CN21X3RU(P15C-SRD) 001, CN21X3RU(FCC-RFEXP) 001

Page 3 of 4

<u>Product:</u> Wireless Controller

Type Identification: CP001

Photograph 5: Test Setup for Spurious Emissions (Back View 3)