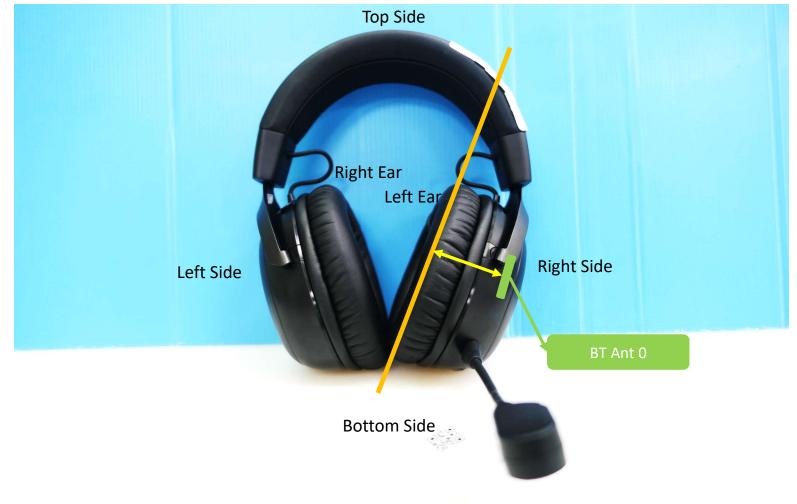

## <Front Face View of Headset>

| Antenna  | Minimum Distance to Human Head (Left Ear) |  |
|----------|-------------------------------------------|--|
|          | (mm)                                      |  |
| BT Ant 0 | 45.30                                     |  |