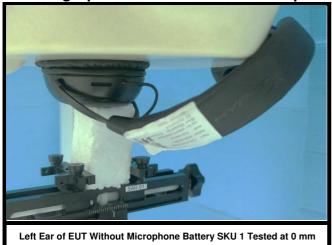

UT Setup and Antenna Location

The photographs of EUT and setup for SAR testing are shown as follows.

## <Front Face View of Headset>



| Antenna  | Minimum Distance to Human Head (Left Ear) |  |
|----------|-------------------------------------------|--|
|          | (mm)                                      |  |
| BT Ant 0 | 45.30                                     |  |

## <Right Side View of Headset>



| Antenna  | To Top Side | To Bottom Side | To Front Face | To Rear Face |
|----------|-------------|----------------|---------------|--------------|
|          | (mm)        | (mm)           | (mm)          | (mm)         |
| BT Ant 0 | 10.30       | 60.56          | 10.23         | 40.53        |



## <Photographs of Head SAR Test Setup>





<Photographs of Head SAR Test Setup>