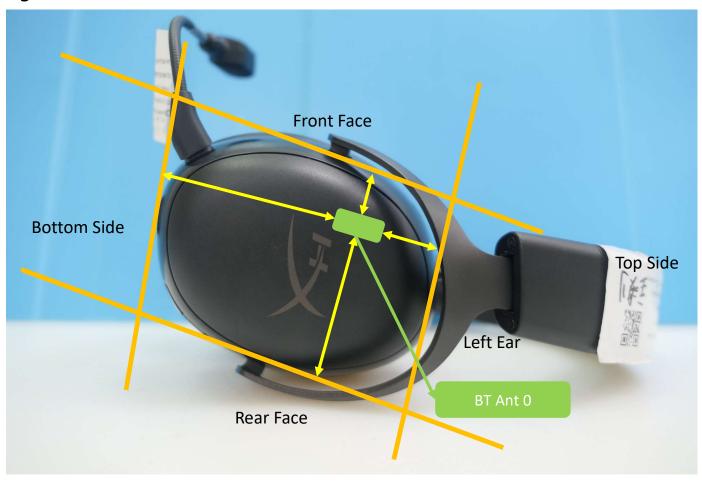

## <Right Side View of Headset>

| Antenna  | To Top Side | To Bottom Side | To Front Face | To Rear Face |
|----------|-------------|----------------|---------------|--------------|
|          | (mm)        | (mm)           | (mm)          | (mm)         |
| BT Ant 0 | 10.30       | 60.56          | 10.23         | 40.53        |