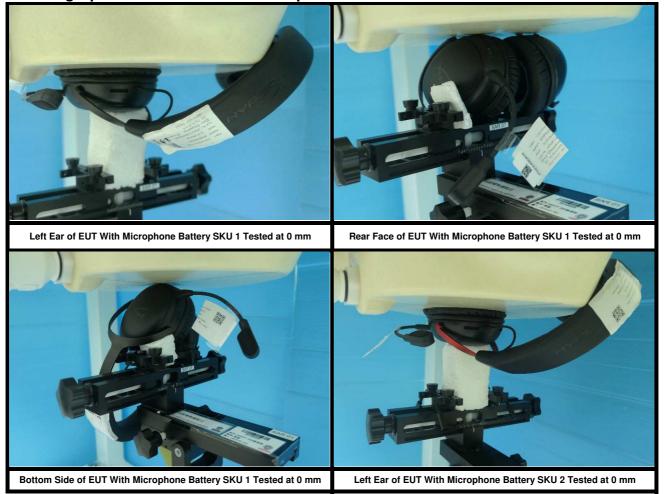

## Photographs of EUT Setup and Antenna Location

The photographs of EUT and setup for SAR testing are shown as follows.

## <Front Face View of Headset>



| Antenna  | Minimum Distance to Human Head (Left Ear) |  |
|----------|-------------------------------------------|--|
|          | (mm)                                      |  |
| BT Ant 0 | 45.30                                     |  |

## <Right Side View of Headset>



| Antenna  | To Top Side | To Bottom Side | To Front Face | To Rear Face |
|----------|-------------|----------------|---------------|--------------|
|          | (mm)        | (mm)           | (mm)          | (mm)         |
| BT Ant 0 | 10.30       | 60.56          | 10.23         | 40.53        |



## <Photographs of Head SAR Test Setup>





<Photographs of Head SAR Test Setup>