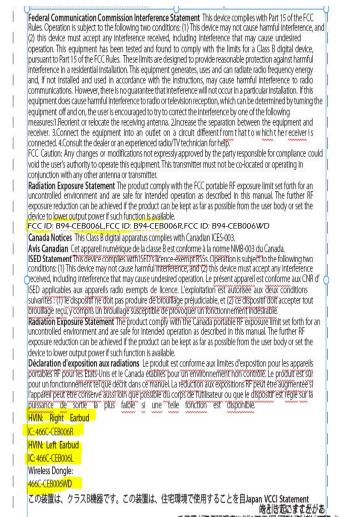

60

The small size, design and shape of the dongle does not permit permanent regulatory markings on the surface. FCC ID is placed in the user manual and on device packaging.