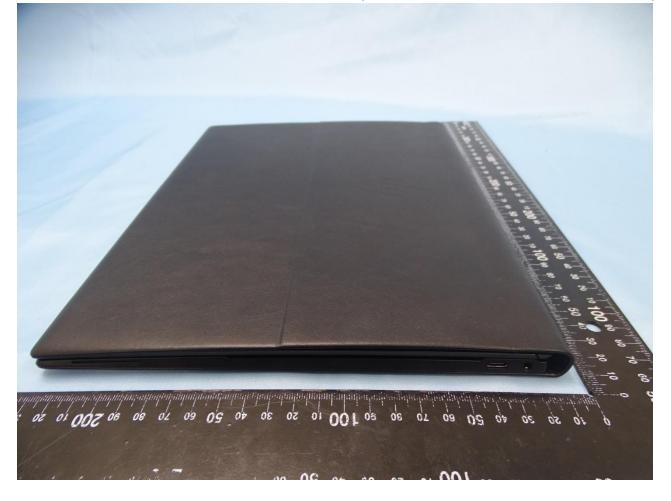

# 1. Photograph of the EUT



EUT: Wireless Module (Brand Name: HP / Model Name: LBEE58D1VF)





EUT: Wireless Module (Brand Name: HP / Model Name: LBEE58D1VF)





#### **External Photograph of the Host** 2.































## 3. Photograph of Accessory for the Host

### Host: Convertible PC (Brand Name: HP / Model Name: HSN-C09C)

| Specification of Accessory |            |            |
|----------------------------|------------|------------|
| AC Adapter 1               | Brand Name | Chicony    |
|                            | Model Name | TPN-CA10   |
| AC Adapter 2               | Brand Name | Artesyn    |
|                            | Model Name | TPN-TA02   |
| AC Adapter 3               | Brand Name | Lite on    |
|                            | Model Name | TPN-LA12   |
| Battery                    | Brand Name | HP         |
|                            | Model Name | HSTNN-OB1U |

List of Accessory for Host (Convertible PC):

**Remark:** For accessories equipped with this EUT, please re