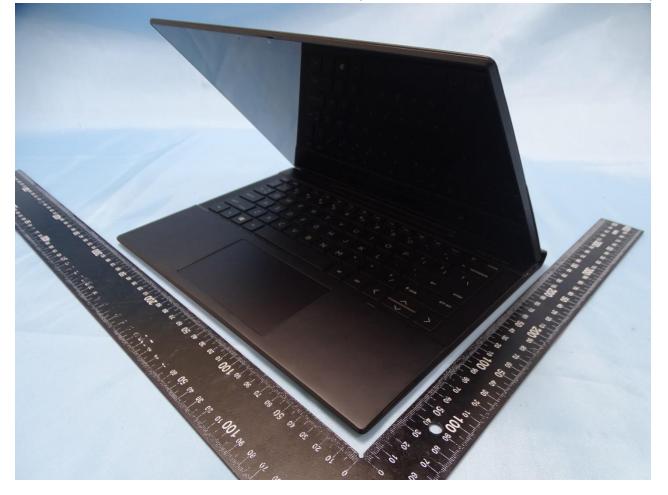

# 1. Photograph of the EUT



EUT: Wireless Module (Brand Name: HP / Model Name: LBEE58D1VF)





EUT: Wireless Module (Brand Name: HP / Model Name: LBEE58D1VF)





#### **External Photograph of the Host** 2.































## 3. Photograph of Accessory for the Host

### Host: Convertible PC (Brand Name: HP / Model Name: HSN-C09C)

| Specification of Accessory |            |            |
|----------------------------|------------|------------|
| AC Adapter 1               | Brand Name | Chicony    |
|                            | Model Name | TPN-CA10   |
| AC Adapter 2               | Brand Name | Artesyn    |
|                            | Model Name | TPN-TA02   |
| AC Adapter 3               | Brand Name | Lite on    |
|                            | Model Name | TPN-LA12   |
| Battery                    | Brand Name | HP         |
|                            | Model Name | HSTNN-OB1U |

List of Accessory for Host (Convertible PC):

**Remark:** For accessories equipped with this EUT, please refer