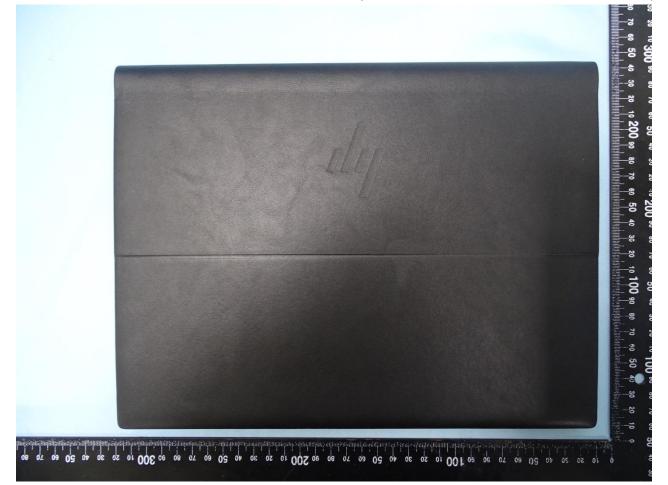

# 1. Photograph of the EUT



EUT: Wireless Module (Brand Name: HP / Model Name: LBEE58D1VF)





EUT: Wireless Module (Brand Name: HP / Model Name: LBEE58D1VF)





#### **External Photograph of the Host** 2.































## 3. Photograph of Accessory for the Host

### Host: Convertible PC (Brand Name: HP / Model Name: HSN-C09C)

| Specification of Accessory |            |            |
|----------------------------|------------|------------|
| AC Adapter 1               | Brand Name | Chicony    |
|                            | Model Name | TPN-CA10   |
| AC Adapter 2               | Brand Name | Artesyn    |
|                            | Model Name | TPN-TA02   |
| AC Adapter 3               | Brand Name | Lite on    |
|                            | Model Name | TPN-LA12   |
| Battery                    | Brand Name | HP         |
|                            | Model Name | HSTNN-OB1U |

List of Accessory for Host (Convertible PC):

**Remark:** For accessories equipped with t