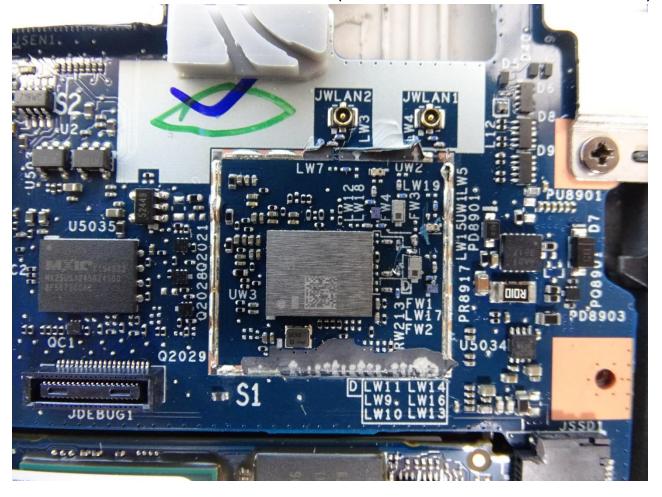

# 1. Photograph of the EUT

EUT: Wireless Module (Brand Name: HP / Model Name: LBEE58D1VF)

EUT: Wireless Module (Brand Name: HP / Model Name: LBEE58D1VF)