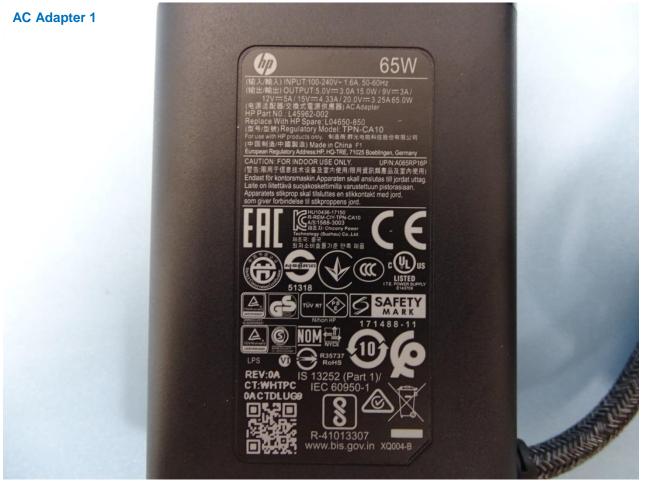

### Host: Convertible PC (Brand Name: HP / Model Name: HSN-C09C)

| Specification of Accessory |            |            |
|----------------------------|------------|------------|
| AC Adapter 1               | Brand Name | Chicony    |
|                            | Model Name | TPN-CA10   |
| AC Adapter 2               | Brand Name | Artesyn    |
|                            | Model Name | TPN-TA02   |
| AC Adapter 3               | Brand Name | Lite on    |
|                            | Model Name | TPN-LA12   |
| Battery                    | Brand Name | HP         |
|                            | Model Name | HSTNN-OB1U |

List of Accessory for Host (Convertible PC):

**Remark:** For accessories equipped with this EUT, please refer to the following photos.