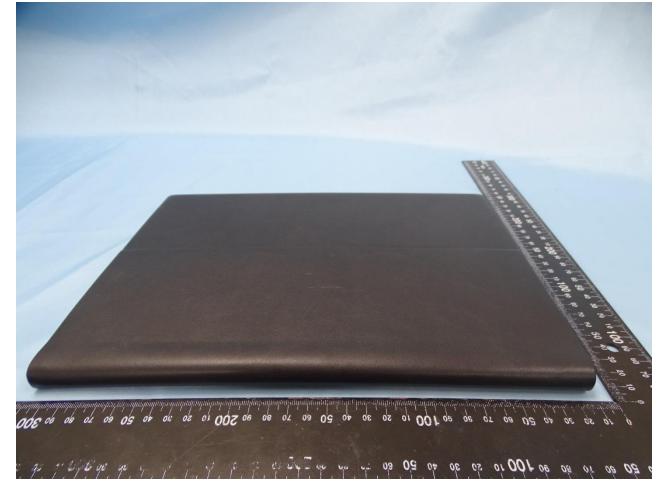

# 1. Photograph of the EUT



EUT: Wireless Module (Brand Name: HP / Model Name: LBEE58D1VF)





EUT: Wireless Module (Brand Name: HP / Model Name: LBEE58D1VF)





#### **External Photograph of the Host** 2.































## 3. Photograph of Accessory for the Host

### Host: Convertible PC (Brand Name: HP / Model Name: HSN-C09C)

| Specification of Accessory |            |            |
|----------------------------|------------|------------|
| AC Adapter 1               | Brand Name | Chicony    |
|                            | Model Name | TPN-CA10   |
| AC Adapter 2               | Brand Name | Artesyn    |
|                            | Model Name | TPN-TA02   |
| AC Adapter 3               | Brand Name | Lite on    |
|                            | Model Name | TPN-LA12   |
| Battery                    | Brand Name | HP         |
|                            | Model Name | HSTNN-OB1U |

List of Accessory for Host (Convertible PC):

**Remark:** For accessories equipped with this EUT, pleas