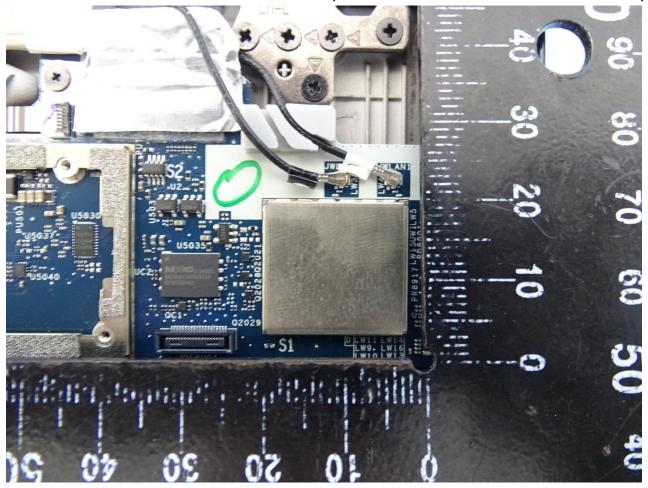

# 1. Photograph of the EUT

EUT: Wireless Module (Brand Name: HP / Model Name: LBEE58D1VF)

EUT: Wireless Module (Brand Name: HP / Model Name: LBEE58D1VF)