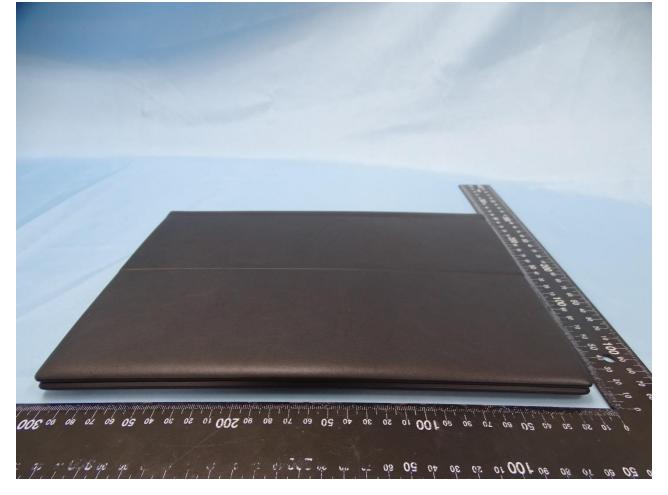

# 1. Photograph of the EUT



EUT: Wireless Module (Brand Name: HP / Model Name: LBEE58D1VF)





EUT: Wireless Module (Brand Name: HP / Model Name: LBEE58D1VF)





#### **External Photograph of the Host** 2.































## 3. Photograph of Accessory for the Host

### Host: Convertible PC (Brand Name: HP / Model Name: HSN-C09C)

| Specification of Accessory |            |            |
|----------------------------|------------|------------|
| AC Adapter 1               | Brand Name | Chicony    |
|                            | Model Name | TPN-CA10   |
| AC Adapter 2               | Brand Name | Artesyn    |
|                            | Model Name | TPN-TA02   |
| AC Adapter 3               | Brand Name | Lite on    |
|                            | Model Name | TPN-LA12   |
| Battery                    | Brand Name | HP         |
|                            | Model Name | HSTNN-OB1U |

List of Accessory for Host (Convertible PC):

**Remark:** For accessories equipped with this EUT,