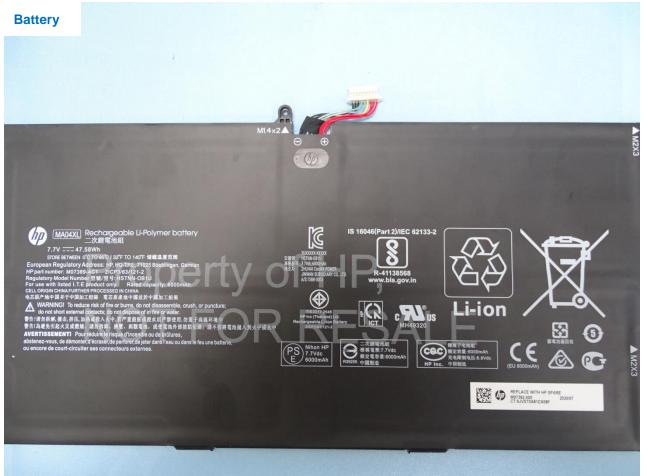

## 3. Photograph of Accessory for the Host

### Host: Convertible PC (Brand Name: HP / Model Name: HSN-C09C)

| Specification of Accessory |            |            |
|----------------------------|------------|------------|
| AC Adapter 1               | Brand Name | Chicony    |
|                            | Model Name | TPN-CA10   |
| AC Adapter 2               | Brand Name | Artesyn    |
|                            | Model Name | TPN-TA02   |
| AC Adapter 3               | Brand Name | Lite on    |
|                            | Model Name | TPN-LA12   |
| Battery                    | Brand Name | HP         |
|                            | Model Name | HSTNN-OB1U |

List of Accessory for Host (Convertible PC):

**Remark:** For accessories equipped with this EUT, please refer to the following photos.