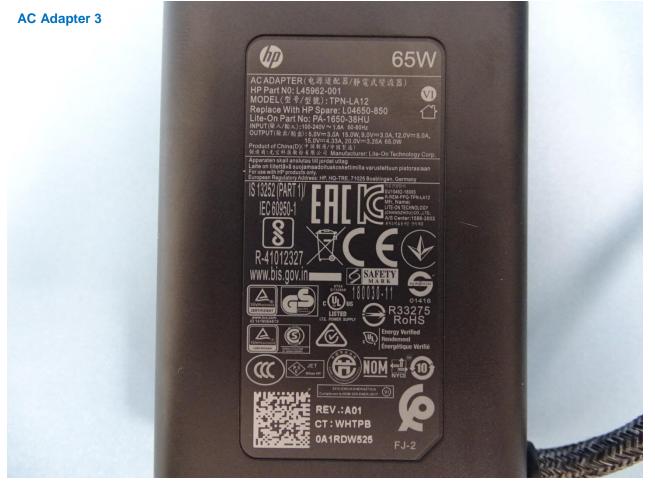

## 3. Photograph of Accessory for the Host

### Host: Convertible PC (Brand Name: HP / Model Name: HSN-C09C)

| Specification of Accessory |            |            |
|----------------------------|------------|------------|
| AC Adapter 1               | Brand Name | Chicony    |
|                            | Model Name | TPN-CA10   |
| AC Adapter 2               | Brand Name | Artesyn    |
|                            | Model Name | TPN-TA02   |
| AC Adapter 3               | Brand Name | Lite on    |
|                            | Model Name | TPN-LA12   |
| Battery                    | Brand Name | HP         |
|                            | Model Name | HSTNN-OB1U |

List of Accessory for Host (Convertible PC):

**Remark:** For accessories equipped with this EUT, please refer to the following photos.