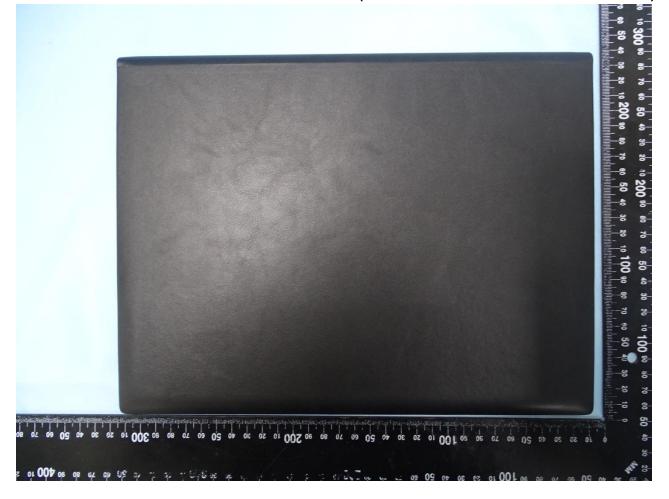

# 1. Photograph of the EUT



EUT: Wireless Module (Brand Name: HP / Model Name: LBEE58D1VF)





EUT: Wireless Module (Brand Name: HP / Model Name: LBEE58D1VF)





#### **External Photograph of the Host** 2.































## 3. Photograph of Accessory for the Host

### Host: Convertible PC (Brand Name: HP / Model Name: HSN-C09C)

| Specification of Accessory |            |            |
|----------------------------|------------|------------|
| AC Adapter 1               | Brand Name | Chicony    |
|                            | Model Name | TPN-CA10   |
| AC Adapter 2               | Brand Name | Artesyn    |
|                            | Model Name | TPN-TA02   |
| AC Adapter 3               | Brand Name | Lite on    |
|                            | Model Name | TPN-LA12   |
| Battery                    | Brand Name | HP         |
|                            | Model Name | HSTNN-OB1U |

List of Accessory for Host (Convertible PC):

**Remark:** For accessories equipped with this