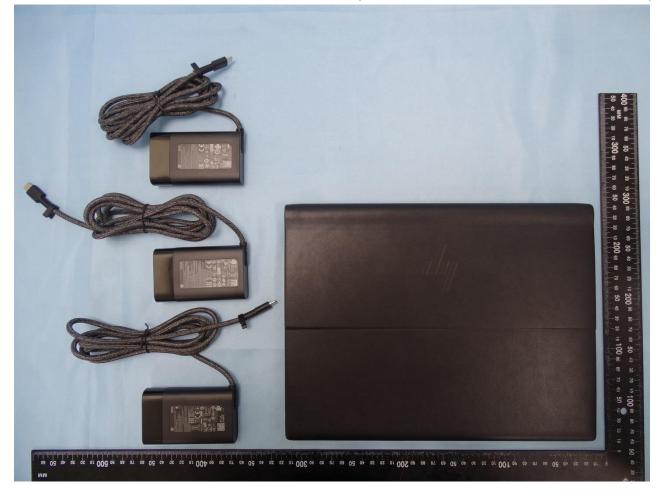

## 3. Photograph of Accessory for the Host

### Host: Convertible PC (Brand Name: HP / Model Name: HSN-C09C)

| Specification of Accessory |            |            |
|----------------------------|------------|------------|
| AC Adapter 1               | Brand Name | Chicony    |
|                            | Model Name | TPN-CA10   |
| AC Adapter 2               | Brand Name | Artesyn    |
|                            | Model Name | TPN-TA02   |
| AC Adapter 3               | Brand Name | Lite on    |
|                            | Model Name | TPN-LA12   |
| Battery                    | Brand Name | HP         |
|                            | Model Name | HSTNN-OB1U |

List of Accessory for Host (Convertible PC):

**Remark:** For accessories equipped with this EUT, please refer to the following photos.