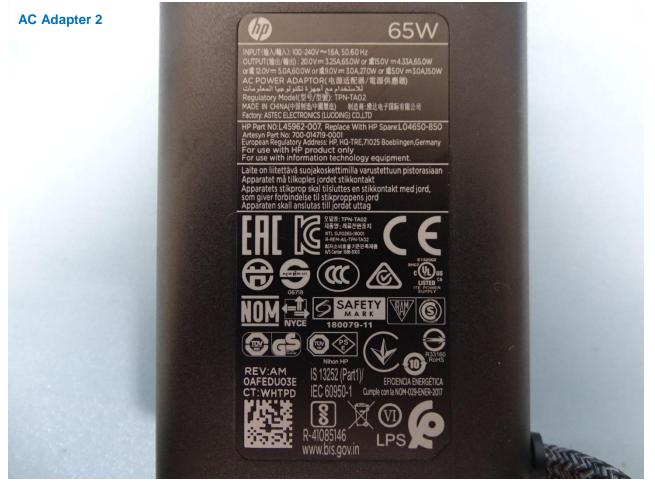

### Host: Convertible PC (Brand Name: HP / Model Name: HSN-C09C)

| Specification of Accessory |            |            |
|----------------------------|------------|------------|
| AC Adapter 1               | Brand Name | Chicony    |
|                            | Model Name | TPN-CA10   |
| AC Adapter 2               | Brand Name | Artesyn    |
|                            | Model Name | TPN-TA02   |
| AC Adapter 3               | Brand Name | Lite on    |
|                            | Model Name | TPN-LA12   |
| Battery                    | Brand Name | HP         |
|                            | Model Name | HSTNN-OB1U |

List of Accessory for Host (Convertible PC):

**Remark:** For accessories equipped with this EUT, please refer to the following photos.