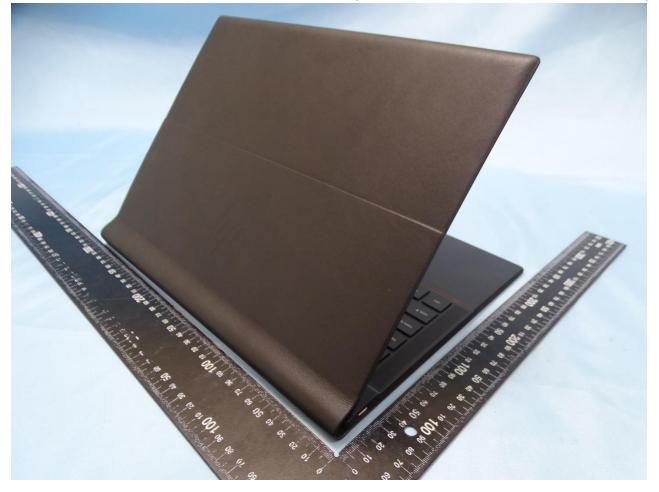

# 1. Photograph of the EUT



EUT: Wireless Module (Brand Name: HP / Model Name: LBEE58D1VF)





EUT: Wireless Module (Brand Name: HP / Model Name: LBEE58D1VF)





#### **External Photograph of the Host** 2.































## 3. Photograph of Accessory for the Host

### Host: Convertible PC (Brand Name: HP / Model Name: HSN-C09C)

| Specification of Accessory |            |            |
|----------------------------|------------|------------|
| AC Adapter 1               | Brand Name | Chicony    |
|                            | Model Name | TPN-CA10   |
| AC Adapter 2               | Brand Name | Artesyn    |
|                            | Model Name | TPN-TA02   |
| AC Adapter 3               | Brand Name | Lite on    |
|                            | Model Name | TPN-LA12   |
| Battery                    | Brand Name | HP         |
|                            | Model Name | HSTNN-OB1U |

List of Accessory for Host (Convertible PC):

**Remark:** For accessories equipped with this EUT, please refer to t