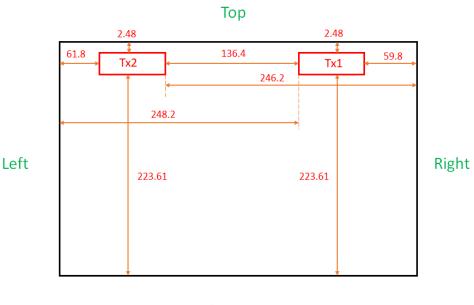

Fig.10 Antenna position of EUT (Tablet mode)

Fig.11 Antenna position of EUT (Laptop mode)