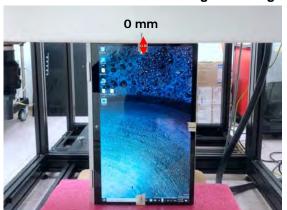

SGS Taiwan Ltd.

No.134,Wu Kung Road, New Taipei Industrial Park, Wuku District, New Taipei City, Taiwan 24803/新北市五股區新北產業園區五工路 134 號 f (886-2) 2298-0488

Rev: 01

Page: 3 of 6

Body - distance between flat phantom and EUT is 0 mm

Fig.3 EUT Back side to flat phantom

Fig.4 EUT Top side to flat phantom

Fig.5 EUT Bottom side to flat phantom

Unless otherwise stated the results shown in this test report refer only to the sample(s) tested and such sample(s) are retained for 90 days only.