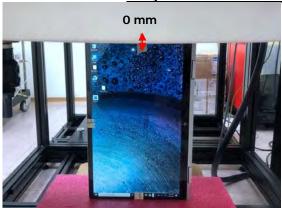

SGS Taiwan Ltd.

No.134,Wu Kung Road, New Taipei Industrial Park, Wuku District, New Taipei City, Taiwan 24803/新北市五股區新北產業園區五工路 134 號 f (886-2) 2298-0488

Rev: 01

Page: 3 of 6

Body - distance between flat phantom and EUT is 0 mm

Fig.3 EUT Back side to flat phantom

Fig.4 EUT Top side to flat phantom

Fig.5 EUT Bottom side to flat phantom

Unless otherwise stated the results shown in this test report refer only to the sample(s) tested and such sample(s) are retained for 90 days only.