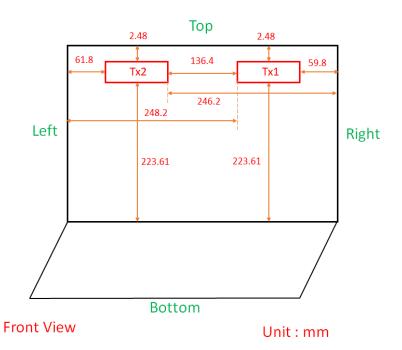

Fig.10 Antenna position of EUT (Tablet mode)

Fig.11 Antenna position of EUT (Laptop mode)