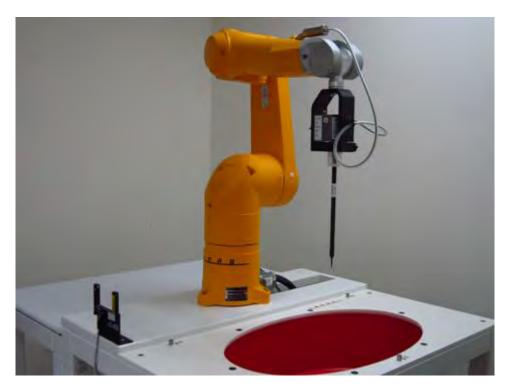

## **Appendix A - Photographs of Test Setup**

Fig.1 Photograph of the SAR measurement system

Unless otherwise stated the results shown in this test report refer only to the sample(s) tested and such sample(s) are retained for 90 days only.