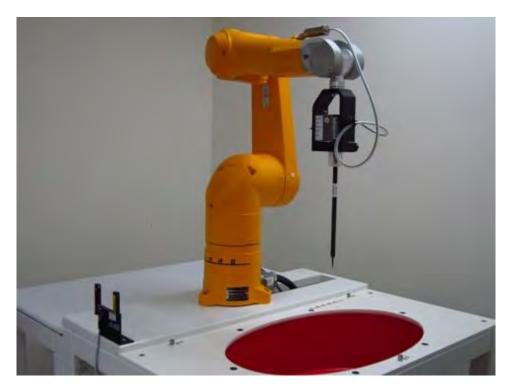

## **Appendix A - Photographs of Test Setup**

Fig.1 Photograph of the SAR measurement system

Unless otherwise stated the results shown in this test report refer only to the sample(s) tested and such sample(s) are retained for 90 days only.