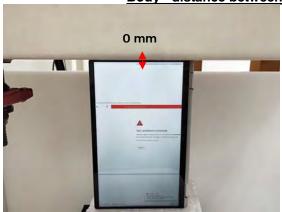

SGS Taiwan Ltd. 台灣檢驗科技股份有限公司

No.134,Wu Kung Road, New Taipei Industrial Park, Wuku District, New Taipei City, Taiwan 24803/新北市五股區新北產業園區五工路 134 號

Rev: 01

Page: 4 of 6

Body - distance between flat phantom and EUT is 0 mm

Fig.6 EUT Right side to flat phantom

Fig.7 EUT Left side to flat phantom

Unless otherwise stated the results shown in this test report refer only to the sample(s) tested and such sample(s) are retained for 90 days only.