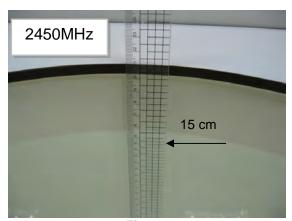

## Photograph of the tissue simulant fluid liquid depth (Head)

Fig.2.2

Unless otherwise stated the results shown in this test report refer only to the sample(s) tested and such sample(s) are retained for 90 days only.