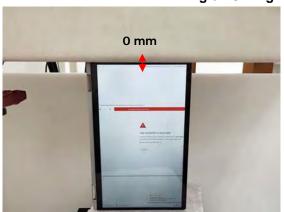

## Photograph of the tissue simulant fluid liquid depth (Head)

Fig.2.2

Unless otherwise stated the results shown in this test report refer only to the sample(s) tested and such sample(s) are retained for 90 days only.