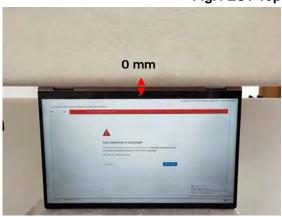

SGS Taiwan Ltd.

No.134,Wu Kung Road, New Taipei Industrial Park, Wuku District, New Taipei City, Taiwan 24803/新北市五股區新北產業園區五工路 134 號

Rev: 01

Page: 3 of 6

Body - distance between flat phantom and EUT is 0 mm

Fig.3 EUT Back side to flat phantom

Fig.4 EUT Top side to flat phantom

Fig.5 EUT Bottom side to flat phantom

除非另有說明,此報告結果僅對測試之樣品負責,同時此樣品僅保留的天。本報告未經本公司書面許可,不可部份複製。
This document is issued by the Company subject to its General Conditions of Service printed overleaf, available on request or accessible at <a href="https://www.sg.com/terms\_and\_conditions.htm">www.sg.com/terms\_and\_conditions.htm</a> and for electronic format documents, subject to Terms and Conditions for Electronic Documents at <a href="https://www.sg.com/terms\_e-document.htm">www.sg.com/terms\_e-document.htm</a>. Attention is drawn to the limitation of liability, indemnification and jurisdiction issues defined therein. Any holder of this document is advised that information contained hereon reflects the Company's findings at the time of its intervention only and within the limits of Client's instructions, if any. The Company's sole responsibility is to its Client and this document does not exonerate parties to a transaction from exercising all their rights and obligations under the transaction documents. This document cannot be reproduced except in full, without prior written approval of the Company. Any unauthorized alteration, forgery or falsification of the content or appearance of this document is unlawful and offenders may be prosecuted to the fullest extent of the law.