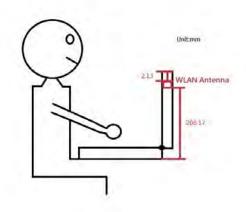

Fig.11 Antenna position of EUT (Laptop mode)

- End of Report -

Unless otherwise stated the results shown in this test report refer only to the sample(s) tested and such sample(s) are retained for 90 days only.