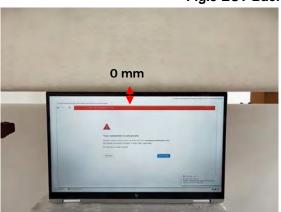

SGS Taiwan Ltd.

No.134,Wu Kung Road, New Taipei Industrial Park, Wuku District, New Taipei City, Taiwan 24803/新北市五股區新北產業園區五工路 134 號 f (886-2) 2298-0488

Rev: 01

Page: 5 of 6

## Photographs of the EUT

Fig.8 Front view of EUT

Fig.9 Back view of EUT

Unless otherwise stated the results shown in this test report refer only to the sample(s) tested and such sample(s) are retained for 90 days only.