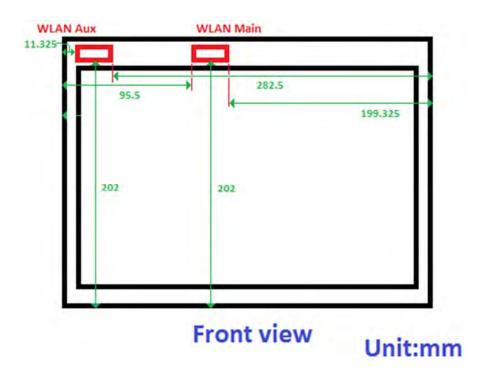

SGS Taiwan Ltd. 台灣檢驗科技股份有限公司

No.134,Wu Kung Road, New Taipei Industrial Park, Wuku District, New Taipei City, Taiwan 24803/新北市五股區新北產業園區五工路 134 號

Rev: 01

Page: 6 of 6

Fig.10 Antenna location of EUT (tablet mode)