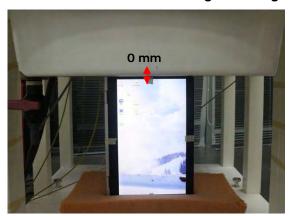

#### Body - distance between flat phantom and EUT is 0 mm

Fig.3 EUT Back side to flat phantom

Fig.4 EUT Top side to flat phantom

Fig.5 EUT Bottom side to flat phantom

Unless otherwise stated the results shown in this test report refer only to the sample(s) tested and such sample(s) are retained for 90 days only.

#### Body - distance between flat phantom and EUT is 0 mm

Fig.6 EUT Right side to flat phantom

Fig.7 EUT Left side to flat phantom

Unless otherwise stated the results shown in this test report refer only to the sample(s) tested and such sample(s) are retained for 90 days only.