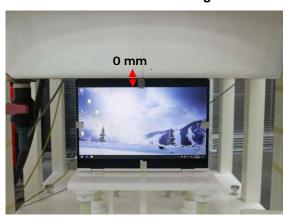

#### Body - distance between flat phantom and EUT is 0 mm

Fig.3 EUT Back side to flat phantom

Fig.4 EUT Top side to flat phantom

Fig.5 EUT Bottom side to flat phantom

Unless otherwise stated the results shown in this test report refer only to the sample(s) tested and such sample(s) are retained for 90 days only.