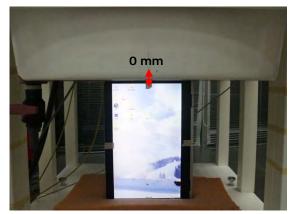

#### Body - distance between flat phantom and EUT is 0 mm

Fig.3 EUT Back side to flat phantom

Fig.4 EUT Top side to flat phantom

Fig.5 EUT Bottom side to flat phantom

Unless otherwise stated the results shown in this test report refer only to the sample(s) tested and such sample(s) are retained for 90 days only.

#### Body - distance between flat phantom and EUT is 0 mm

Fig.6 EUT Right side to flat phantom

Fig.7 EUT Left side to flat phantom

Unless otherwise stated the results shown in this test report refer only to the sample(s) tested and such sample(s) are retained for 90 days only.