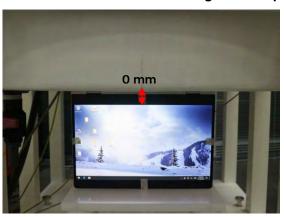

#### Body - distance between flat phantom and EUT is 0 mm

Fig.3 EUT Back side to flat phantom

Fig.4 EUT Top side to flat phantom

Fig.5 EUT Bottom side to flat phantom

Unless otherwise stated the results shown in this test report refer only to the sample(s) tested and such sample(s) are retained for 90 days only.