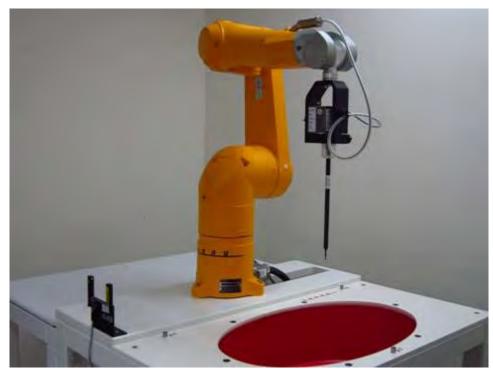

# **Appendix A - Photographs of Test Setup**

Fig.1 Photograph of the SAR measurement system

Unless otherwise stated the results shown in this test report refer only to the sample(s) tested and such sample(s) are retained for 90 days only.