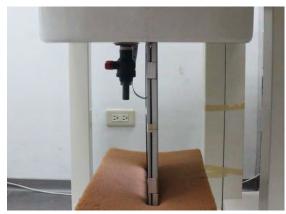

### Photograph of the tissue simulant fluid liquid depth (Body)

Fig.2.2

Unless otherwise stated the results shown in this test report refer only to the sample(s) tested and such sample(s) are retained for 90 days only.