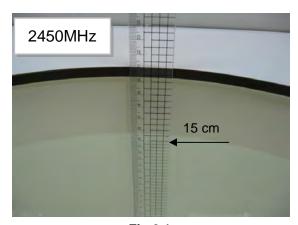

### Photograph of the tissue simulant fluid liquid depth (Body)

Fig.2.2

Unless otherwise stated the results shown in this test report refer only to the sample(s) tested and such sample(s) are retained for 90 days only.