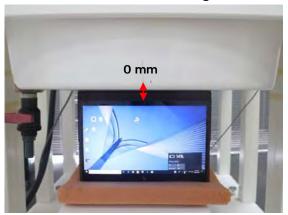

## Photograph of the tissue simulant fluid liquid depth (Head)

Fig.2.2

Unless otherwise stated the results shown in this test report refer only to the sample(s) tested and such sample(s) are retained for 90 days only.