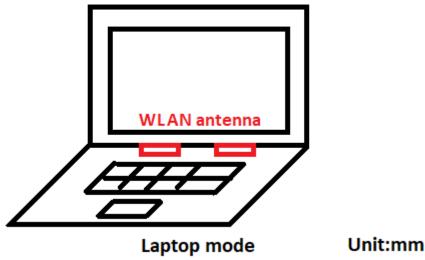

Fig.9 Antenna position of EUT (Laptop mode)

- End of Report -

Unless otherwise stated the results shown in this test report refer only to the sample(s) tested and such sample(s) are retained for 90 days only.