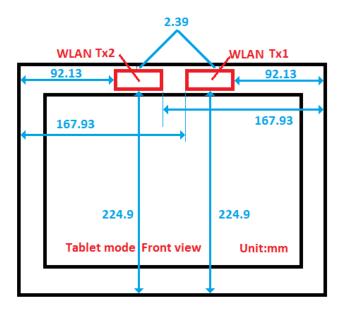

SGS Taiwan Ltd. 台灣檢驗科技股份有限公司

No.134,Wu Kung Road, New Taipei Industrial Park, Wuku District, New Taipei City, Taiwan 24803/新北市五股區新北產業園區五工路 134 號 www.tw.sgs.com

Rev: 01

Page: 5 of 5

Fig.8 Antenna position of EUT (Tablet mode)