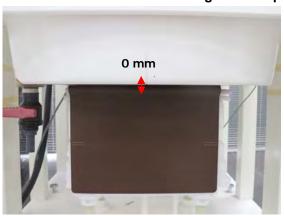

SGS Taiwan Ltd. 台灣檢驗科技股份有限公司

No.134,Wu Kung Road, New Taipei Industrial Park, Wuku District, New Taipei City, Taiwan 24803/新北市五股區新北產業園區五工路 134 號

Rev: 01

Page: 3 of 5

Body - distance between flat phantom and EUT is 0 mm

Fig.3 EUT Back side to flat phantom

Fig.4 EUT Top side to flat phantom

Fig.5 EUT Bottom side (Notebook mode) to flat phantom

Unless otherwise stated the results shown in this test report refer only to the sample(s) tested and such sample(s) are retained for 90 days only. 除非早有铅明,件据华廷国佛教训献之样具色者,同时件撰具届保留的子。大器华主领太公司事而许可,不可部份推制。