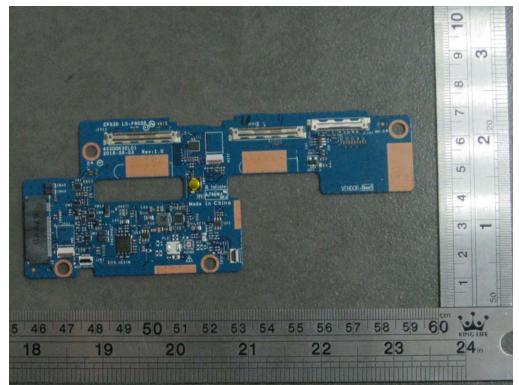

SG

Internal View of EUT - 10

Unless otherwise stated the results shown in this test report refer only to the sample(s) tested and such sample(s) are retained for 90 days only.

SG

Internal View of EUT - 12