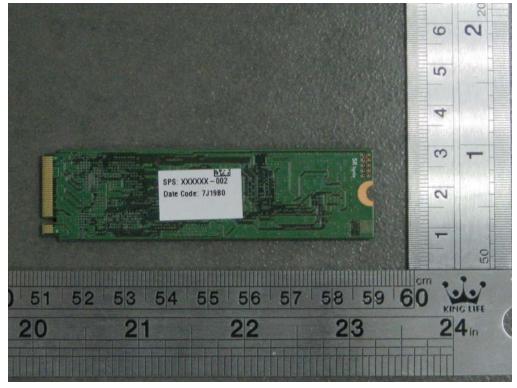

Unless otherwise stated the results shown in this test report refer only to the sample(s) tested and such sample(s) are retained for 90 days only.

SGS

WLAN Module

Unless otherwise stated the results shown in this test report refer only to the sample(s) tested and such sample(s) are retained for 90 days only.