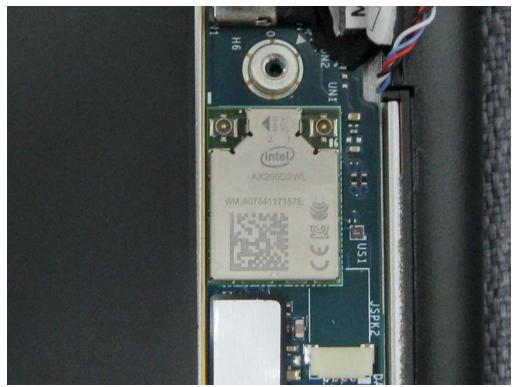

Unless otherwise stated the results shown in this test report refer only to the sample(s) tested and such sample(s) are retained for 90 days only.

SGS

WLAN Module

Unless otherwise stated the results shown in this test report refer only to the sample(s) tested and such sample(s) are retained for 90 days only.