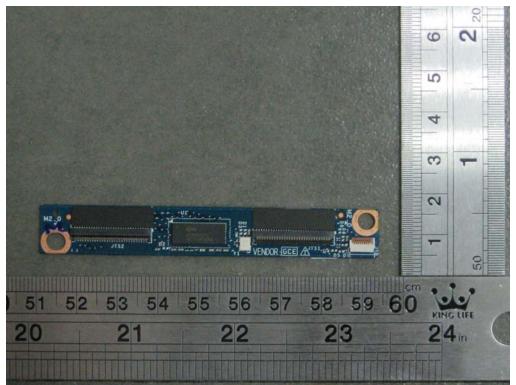

SG

Internal View of EUT - 10

Unless otherwise stated the results shown in this test report refer only to the sample(s) tested and such sample(s) are retained for 90 days only.

SG

Internal View of EUT - 12

Unless otherwise stated the results shown in this test report refer only to the sample(s) tested and such sample(s) are retained for 90 days only.

SGS

WLAN Module

Unless otherwise stated the results shown in this test report refer only to the sample(s) tested and such sample(s) are retained for 90 days only.