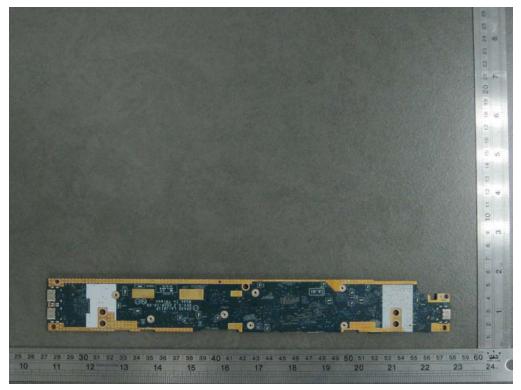

Unless otherwise stated the results shown in this test report refer only to the sample(s) tested and such sample(s) are retained for 90 days only.

SGS

WLAN Module

Unless otherwise stated the results shown in this test report refer only to the sample(s) tested and such sample(s) are retained for 90 days only.