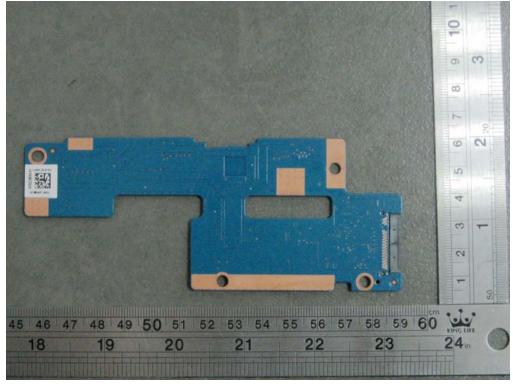

SG

Internal View of EUT - 10

Unless otherwise stated the results shown in this test report refer only to the sample(s) tested and such sample(s) are retained for 90 days only.

SG

Internal View of EUT - 12

Unless otherwise stated the results shown in this test report refer only to the sample(s) tested and such sample(s) are retained for 90 days only.

SGS

WLAN Module

Unless otherwise stated the results shown in this test report refer only to the sample(s) tested and such sample(s) are retained for 90 days only.