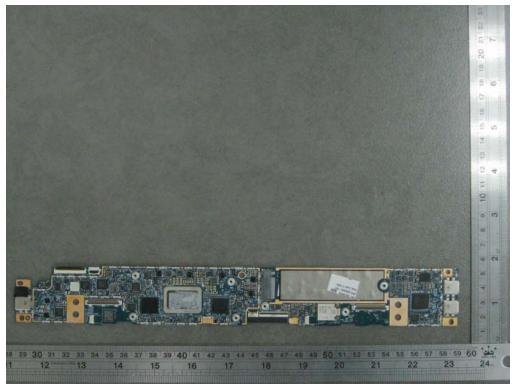

# Open View of EUT – 2

**Open View of EUT – 3** 

Unless otherwise stated the results shown in this test report refer only to the sample(s) tested and such sample(s) are retained for 90 days only.

SG

Internal View of EUT - 2