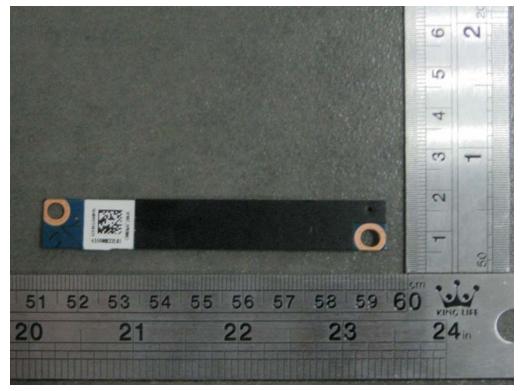

Unless otherwise stated the results shown in this test report refer only to the sample(s) tested and such sample(s) are retained for 90 days only.

SGS

WLAN Module

Unless otherwise stated the results shown in this test report refer only to the sample(s) tested and such sample(s) are retained for 90 days only.