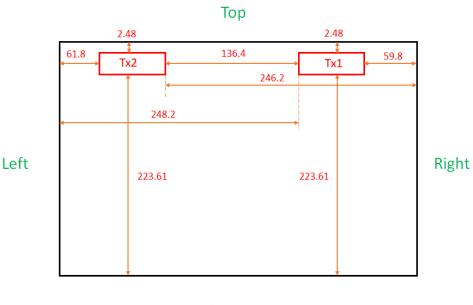

SGS Taiwan Ltd. 台灣檢驗科技股份有限公司

No.134,Wu Kung Road, New Taipei Industrial Park, Wuku District, New Taipei City, Taiwan 24803/新北市五股區新北產業園區五工路 134 號

Rev: 01

Page: 6 of 6

**Bottom** Front View Unit: mm

Fig.10 Antenna position of EUT (Tablet mode)

Fig.11 Antenna position of EUT (Laptop mode)