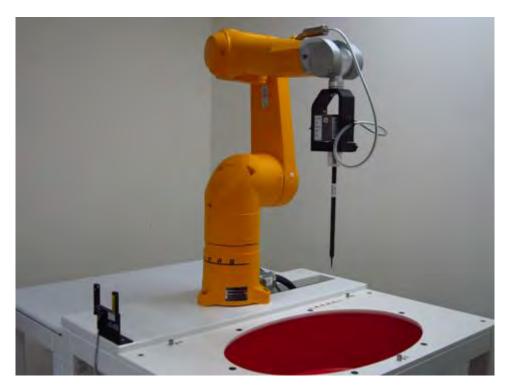

## **Appendix A - Photographs of Test Setup**

Fig.1 Photograph of the SAR measurement system

Unless otherwise stated the results shown in this test report refer only to the sample(s) tested and such sample(s) are retained for 90 days only.