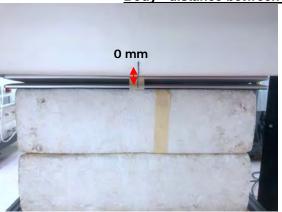

SGS Taiwan Ltd. 台灣檢驗科技股份有限公司

No.134,Wu Kung Road, New Taipei Industrial Park, Wuku District, New Taipei City, Taiwan 24803/新北市五股區新北產業園區五工路 134 號

Rev: 01

Page: 3 of 6

Body - distance between flat phantom and EUT is 0 mm

Fig.3 EUT Back side to flat phantom

Fig.4 EUT Top side to flat phantom

Fig.5 EUT Bottom side to flat phantom

Unless otherwise stated the results shown in this test report refer only to the sample(s) tested and such sample(s) are retained for 90 days only. 除非早有铅阻,此報华结里僅對測試之樣是負責,同時此樣是僅保留的子。太報华去標太公司惠面許可,不可當份複制。