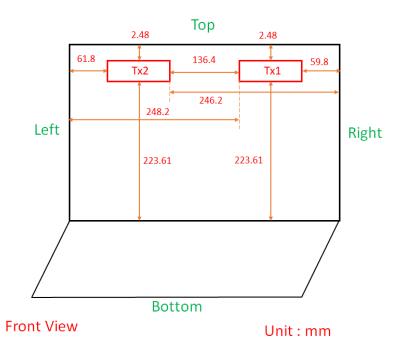

SGS Taiwan Ltd. 台灣檢驗科技股份有限公司

No.134,Wu Kung Road, New Taipei Industrial Park, Wuku District, New Taipei City, Taiwan 24803/新北市五股區新北產業園區五工路 134 號

Rev: 01

Page: 6 of 6

**Bottom** Front View Unit: mm

Fig.10 Antenna position of EUT (Tablet mode)