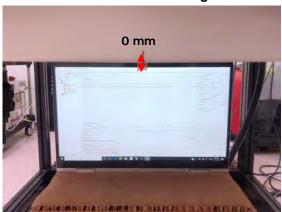

SGS Taiwan Ltd. 台灣檢驗科技股份有限公司

No.134,Wu Kung Road, New Taipei Industrial Park, Wuku District, New Taipei City, Taiwan 24803/新北市五股區新北產業園區五工路 134 號

Rev: 01

Page: 3 of 6

Body - distance between flat phantom and EUT is 0 mm

Fig.3 EUT Back side to flat phantom

Fig.4 EUT Top side to flat phantom

Fig.5 EUT Bottom side to flat phantom

Unless otherwise stated the results shown in this test report refer only to the sample(s) tested and such sample(s) are retained for 90 days only. 除非早有铅阻,此報华结里僅對測試之樣是負責,同時此樣是僅保留的子。太報华去標太公司惠面許可,不可當份複制。