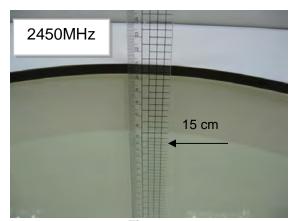

## Photograph of the tissue simulant fluid liquid depth (Head)

Fig.2.2

Unless otherwise stated the results shown in this test report refer only to the sample(s) tested and such sample(s) are retained for 90 days only.