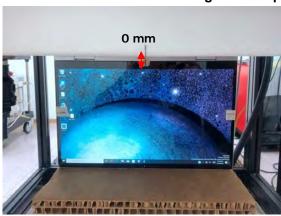

SGS Taiwan Ltd. 台灣檢驗科技股份有限公司

No.134,Wu Kung Road, New Taipei Industrial Park, Wuku District, New Taipei City, Taiwan 24803/新北市五股區新北產業園區五工路 134 號

Rev: 01

Page: 3 of 6

Body - distance between flat phantom and EUT is 0 mm

Fig.3 EUT Back side to flat phantom

Fig.4 EUT Top side to flat phantom

Fig.5 EUT Bottom side to flat phantom

Unless otherwise stated the results shown in this test report refer only to the sample(s) tested and such sample(s) are retained for 90 days only. 除非早有铅阻,此報华结里僅對測試之樣是負責,同時此樣是僅保留的子。太報华去標太公司惠面許可,不可當份複制。