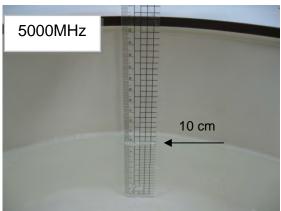

## Photograph of the tissue simulant fluid liquid depth (Head)

Fig.2.2

Unless otherwise stated the results shown in this test report refer only to the sample(s) tested and such sample(s) are retained for 90 days only.