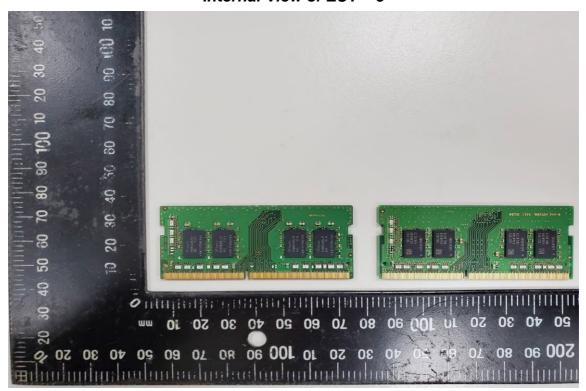

SGS Taiwan Ltd. No.134, WuKungRoad, NewTaipeiIndustrialPark, WukuDistrict, NewTaipeiCity, Taiwan24803/新北市五股區新北產業園區五工路 134 號

www.tw.sgs.com

台灣檢驗科技股份有限公司

Internal View of EUT - 2

Unless otherwise stated the results shown in this test report refer only to the sample(s) tested and such sample(s) are retained for 90 days only.