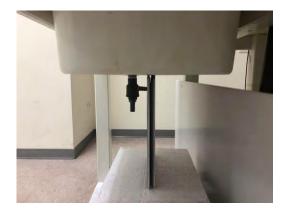

#### Photograph of the tissue simulant fluid liquid depth (Body)

Fig.2.2

Unless otherwise stated the results shown in this test report refer only to the sample(s) tested and such sample(s) are retained for 90 days only.