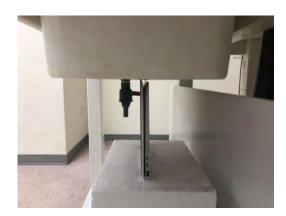

### Body - distance between flat phantom and EUT is 0 mm

Fig.6 EUT Right side to flat phantom

Fig.7 EUT Left side to flat phantom

Unless otherwise stated the results shown in this test report refer only to the sample(s) tested and such sample(s) are retained for 90 days only.