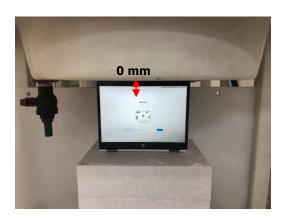

### Body - distance between flat phantom and EUT is 0 mm

Fig.3 EUT Back side to flat phantom

Fig.4 EUT Top side to flat phantom

Fig.5 EUT Bottom side to flat phantom

Unless otherwise stated the results shown in this test report refer only to the sample(s) tested and such sample(s) are retained for 90 days only.