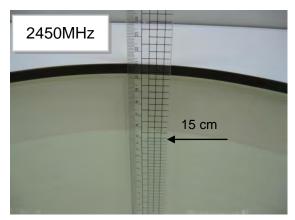

#### Photograph of the tissue simulant fluid liquid depth (Body)

Fig.2.2

Unless otherwise stated the results shown in this test report refer only to the sample(s) tested and such sample(s) are retained for 90 days only.