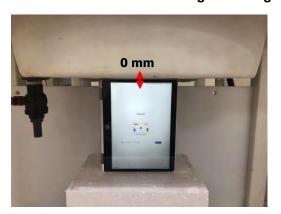

# **Appendix A - Photographs of Test Setup**

Fig.1 Photograph of the SAR measurement system

Unless otherwise stated the results shown in this test report refer only to the sample(s) tested and such sample(s) are retained for 90 days only.