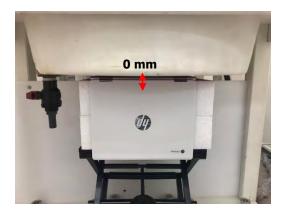

# **Appendix A - Photographs of Test Setup**

Fig.1 Photograph of the SAR measurement system

Unless otherwise stated the results shown in this test report refer only to the sample(s) tested and such sample(s) are retained for 90 days only.