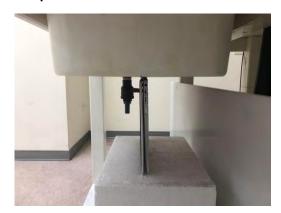

#### Photograph of the tissue simulant fluid liquid depth (Body)

Fig.2.2

Unless otherwise stated the results shown in this test report refer only to the sample(s) tested and such sample(s) are retained for 90 days only.