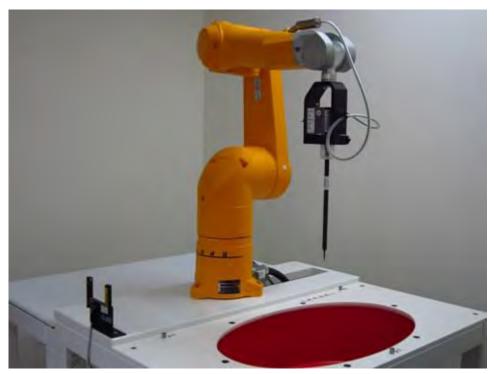

# **Appendix A - Photographs of Test Setup**

Fig.1 Photograph of the SAR measurement system

Unless otherwise stated the results shown in this test report refer only to the sample(s) tested and such sample(s) are retained for 90 days only.