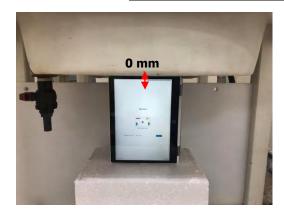

### Body - distance between flat phantom and EUT is 0 mm

Fig.6 EUT Right side to flat phantom

Fig.7 EUT Left side to flat phantom

Unless otherwise stated the results shown in this test report refer only to the sample(s) tested and such sample(s) are retained for 90 days only.