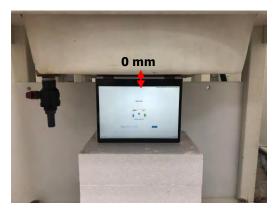

### Body - distance between flat phantom and EUT is 0 mm

Fig.3 EUT Back side to flat phantom

Fig.4 EUT Top side to flat phantom

Fig.5 EUT Bottom side to flat phantom

Unless otherwise stated the results shown in this test report refer only to the sample(s) tested and such sample(s) are retained for 90 days only.