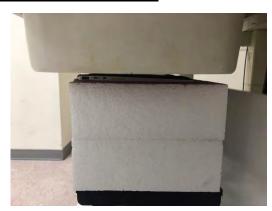

#### Photograph of the tissue simulant fluid liquid depth (Body)

Fig.2.2

Unless otherwise stated the results shown in this test report refer only to the sample(s) tested and such sample(s) are retained for 90 days only.