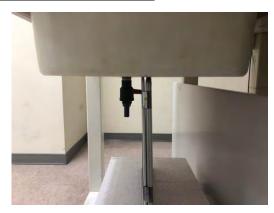

### Body - distance between flat phantom and EUT is 0 mm

Fig.6 EUT Right side to flat phantom

Fig.7 EUT Left side to flat phantom

Unless otherwise stated the results shown in this test report refer only to the sample(s) tested and such sample(s) are retained for 90 days only.