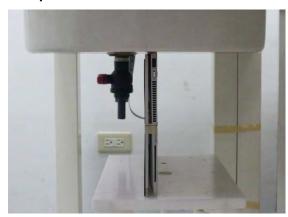

### Body - distance between flat phantom and EUT is 0 mm

Fig.6 EUT Right side to flat phantom

Fig.7 EUT Left side to flat phantom

Unless otherwise stated the results shown in this test report refer only to the sample(s) tested and such sample(s) are retained for 90 days only.