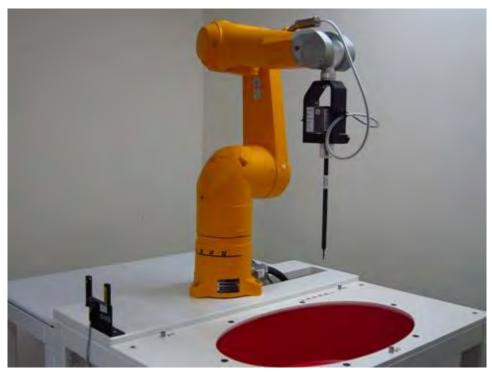

# **Appendix A - Photographs of Test Setup**

Fig.1 Photograph of the SAR measurement system

Unless otherwise stated the results shown in this test report refer only to the sample(s) tested and such sample(s) are retained for 90 days only.