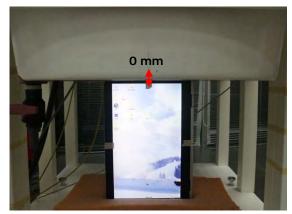

### Body - distance between flat phantom and EUT is 0 mm

Fig.3 EUT Back side to flat phantom

Fig.4 EUT Top side to flat phantom

Fig.5 EUT Bottom side to flat phantom

Unless otherwise stated the results shown in this test report refer only to the sample(s) tested and such sample(s) are retained for 90 days only. 除非早有铅明,件据华廷国佛教训献之样具色者,同时件撰具届星窗的手。大器华主领太公司事而许可,不可部份推制。