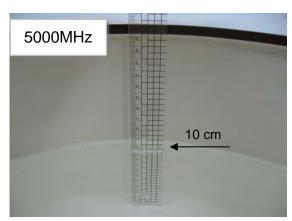

#### Photograph of the tissue simulant fluid liquid depth (Body)

Fig.2.2

Unless otherwise stated the results shown in this test report refer only to the sample(s) tested and such sample(s) are retained for 90 days only.