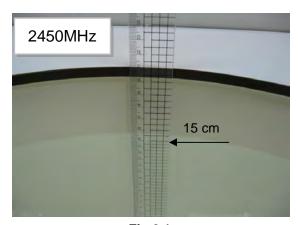

#### Photograph of the tissue simulant fluid liquid depth (Body)

Fig.2.2

Unless otherwise stated the results shown in this test report refer only to the sample(s) tested and such sample(s) are retained for 90 days only.