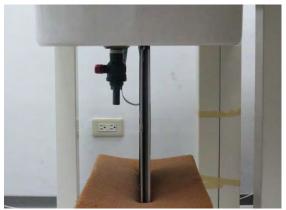

### Body - distance between flat phantom and EUT is 0 mm

Fig.6 EUT Right side to flat phantom

Fig.7 EUT Left side to flat phantom

Unless otherwise stated the results shown in this test report refer only to the sample(s) tested and such sample(s) are retained for 90 days only.