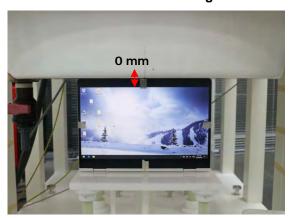

### Body - distance between flat phantom and EUT is 0 mm

Fig.3 EUT Back side to flat phantom

Fig.4 EUT Top side to flat phantom

Fig.5 EUT Bottom side to flat phantom

Unless otherwise stated the results shown in this test report refer only to the sample(s) tested and such sample(s) are retained for 90 days only. 除非早有铅明,件据华廷国佛教训献之样具色者,同时件撰具届星窗的手。大器华主领太公司事而许可,不可部份推制。