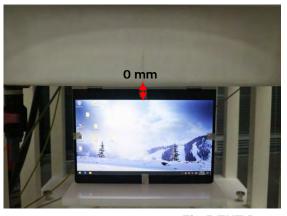

### Body - distance between flat phantom and EUT is 0 mm

Fig.3 EUT Back side to flat phantom

Fig.4 EUT Top side to flat phantom

Fig.5 EUT Bottom side to flat phantom

Unless otherwise stated the results shown in this test report refer only to the sample(s) tested and such sample(s) are retained for 90 days only. 除非早有铅明,件据华廷国佛教训献之样具色者,同时件撰具届星窗的手。大器华主领太公司事而许可,不可部份推制。