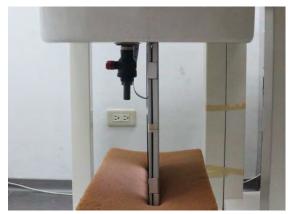

### Body - distance between flat phantom and EUT is 0 mm

Fig.6 EUT Right side to flat phantom

Fig.7 EUT Left side to flat phantom

Unless otherwise stated the results shown in this test report refer only to the sample(s) tested and such sample(s) are retained for 90 days only.