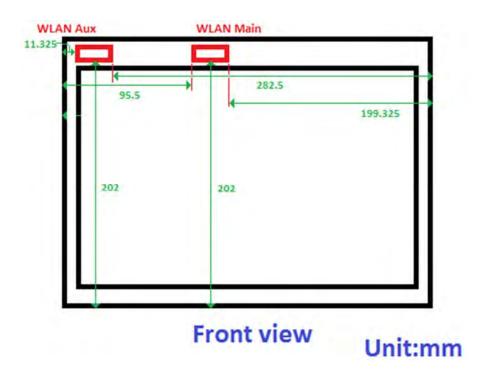

SGS Taiwan Ltd. 台灣檢驗科技股份有限公司

No.134,Wu Kung Road, New Taipei Industrial Park, Wuku District, New Taipei City, Taiwan 24803/新北市五股區新北產業園區五工路 134 號 f (886-2) 2298-0488

Rev: 01

Page: 6 of 6

Fig.10 Antenna location of EUT (tablet mode)