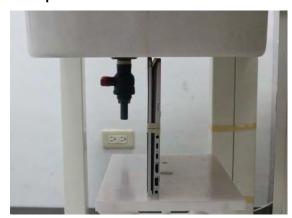

### Body - distance between flat phantom and EUT is 0 mm

Fig.6 EUT Right side to flat phantom

Fig.7 EUT Left side to flat phantom

Unless otherwise stated the results shown in this test report refer only to the sample(s) tested and such sample(s) are retained for 90 days only.