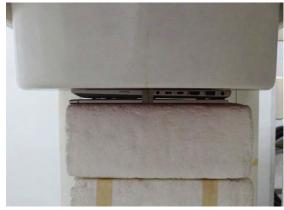

### Body - distance between flat phantom and EUT is 0 mm

Fig.3 EUT Back side to flat phantom

Fig.4 EUT Top side to flat phantom

Fig.5 EUT Bottom side to flat phantom

Unless otherwise stated the results shown in this test report refer only to the sample(s) tested and such sample(s) are retained for 90 days only. 除非早有铅明,件据华廷国佛教训献之样具色者,同时件撰具届星窗的手。大器华主领太公司事而许可,不可部份推制。