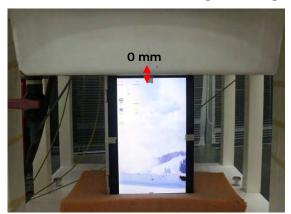

### Body - distance between flat phantom and EUT is 0 mm

Fig.3 EUT Back side to flat phantom

Fig.4 EUT Top side to flat phantom

Fig.5 EUT Bottom side to flat phantom

Unless otherwise stated the results shown in this test report refer only to the sample(s) tested and such sample(s) are retained for 90 days only. 除非早有铅明,件据华廷国佛教训献之样具色者,同时件撰具届星窗的手。大器华主领太公司事而许可,不可部份推制。