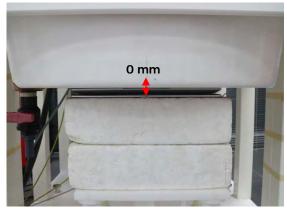

### Body - distance between flat phantom and EUT is 0 mm

Fig.3 EUT Back side to flat phantom

Fig.4 EUT Top side to flat phantom

Fig.5 EUT Bottom side to flat phantom

Unless otherwise stated the results shown in this test report refer only to the sample(s) tested and such sample(s) are retained for 90 days only. 除非早有铅明,件据华廷国佛教训献之样具色者,同时件撰具届星窗的手。大器华主领太公司事而许可,不可部份推制。