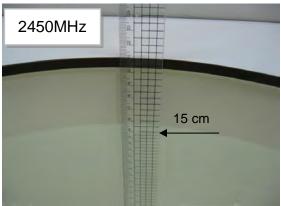

#### Photograph of the tissue simulant fluid liquid depth (Body)

Fig.2.1

5000MHz

Unless otherwise stated the results shown in this test report refer only to the sample(s) tested and such sample(s) are retained for 90 days only.