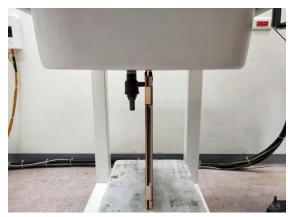

#### Body - distance between flat phantom and EUT is 0 mm

Fig.3 EUT Back side to flat phantom

Fig.4 EUT Top side to flat phantom

Fig.5 EUT Bottom side to flat phantom

Unless otherwise stated the results shown in this test report refer only to the sample(s) tested and such sample(s) are retained for 90 days only.