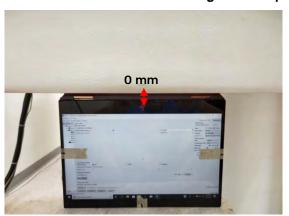

#### Body - distance between flat phantom and EUT is 0 mm

Fig.6 EUT Right side to flat phantom

Fig.7 EUT Top side to flat phantom

Unless otherwise stated the results shown in this test report refer only to the sample(s) tested and such sample(s) are retained for 90 days only.