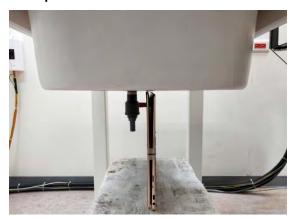

#### Body - distance between flat phantom and EUT is 0 mm

Fig.6 EUT Right side to flat phantom

Fig.7 EUT Top side to flat phantom

Unless otherwise stated the results shown in this test report refer only to the sample(s) tested and such sample(s) are retained for 90 days only.