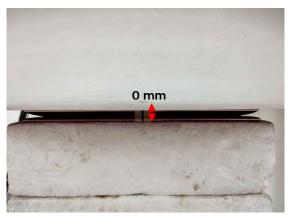

#### Body - distance between flat phantom and EUT is 0 mm

Fig.3 EUT Back side to flat phantom

Fig.4 EUT Top side to flat phantom

Fig.5 EUT Bottom side to flat phantom

Unless otherwise stated the results shown in this test report refer only to the sample(s) tested and such sample(s) are retained for 90 days only.