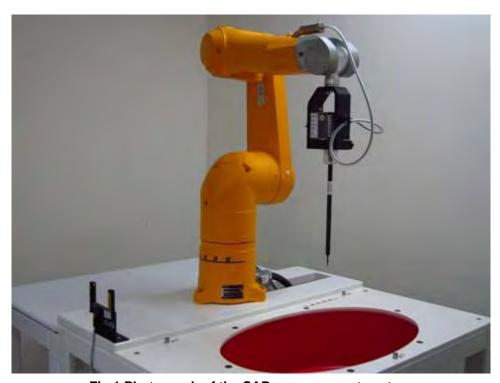

## 11. Photographs of Test Setup

Fig.1 Photograph of the SAR measurement system

Unless otherwise stated the results shown in this test report refer only to the sample(s) tested and such sample(s) are retained for 90 days only.