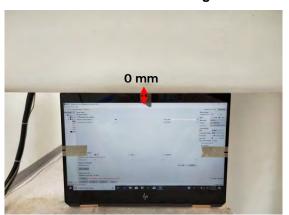

#### Body - distance between flat phantom and EUT is 0 mm

Fig.3 EUT Back side to flat phantom

Fig.4 EUT Top side to flat phantom

Fig.5 EUT Bottom side to flat phantom

Unless otherwise stated the results shown in this test report refer only to the sample(s) tested and such sample(s) are retained for 90 days only.