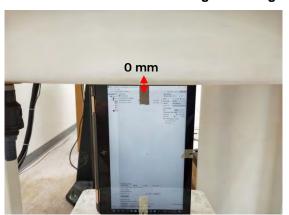

#### Body - distance between flat phantom and EUT is 0 mm

Fig.3 EUT Back side to flat phantom

Fig.4 EUT Top side to flat phantom

Fig.5 EUT Bottom side to flat phantom

Unless otherwise stated the results shown in this test report refer only to the sample(s) tested and such sample(s) are retained for 90 days only.