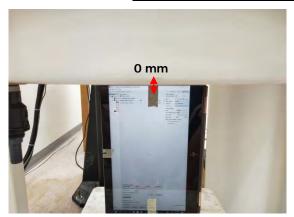

#### Photograph of the tissue simulant fluid liquid depth (Body)

Fig.2.1

5000MHz

Unless otherwise stated the results shown in this test report refer only to the sample(s) tested and such sample(s) are retained for 90 days only.