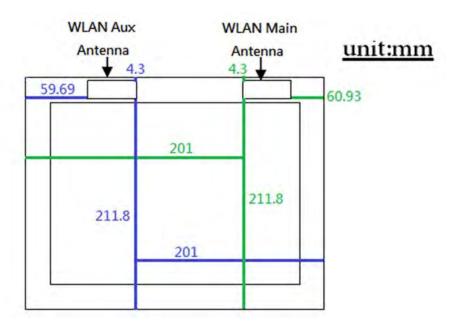

SGS Taiwan Ltd.

No.134,Wu Kung Road, New Taipei Industrial Park, Wuku District, New Taipei City, Taiwan 24803/新北市五股區新北產業園區五工路 134 號 f (886-2) 2298-0488

Page: 6 of 6

Fig.10 Antenna location of EUT (tablet mode)

Fig.11 Antenna location of EUT (laptop mode)