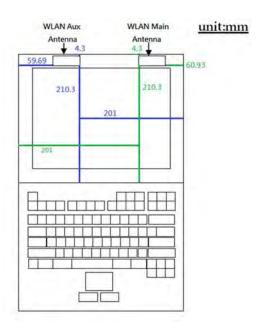

SGS Taiwan Ltd.

No.134,Wu Kung Road, New Taipei Industrial Park, Wuku District, New Taipei City, Taiwan 24803/新北市五股區新北產業園區五工路 134 號 f (886-2) 2298-0488

Page: 6 of 6

Fig.10 Antenna location of EUT (tablet mode)

Fig.11 Antenna location of EUT (laptop mode)