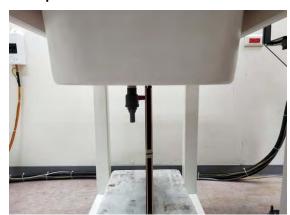

## 11. Photographs of Test Setup

Fig.1 Photograph of the SAR measurement system

Unless otherwise stated the results shown in this test report refer only to the sample(s) tested and such sample(s) are retained for 90 days only.