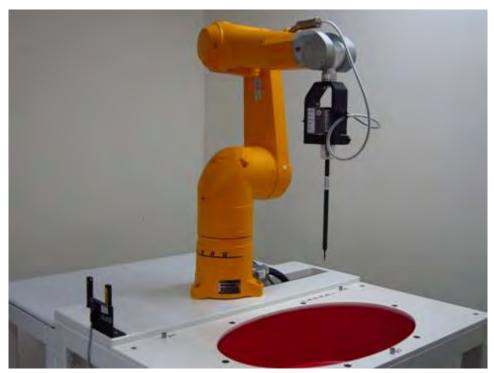

# 11. Photographs of Test Setup

Fig.1 Photograph of the SAR measurement system

Unless otherwise stated the results shown in this test report refer only to the sample(s) tested and such sample(s) are retained for 90 days only.