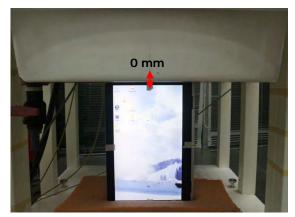

#### Body - distance between flat phantom and EUT is 0 mm

Fig.3 EUT Back side to flat phantom

Fig.4 EUT Top side to flat phantom

Fig.5 EUT Bottom side to flat phantom

除非另有說明,此報告結果僅對測試之樣品負責,同時此樣品僅保留的天。本報告未經本公司書面許可,不可部份複製。
This document is issued by the Company subject to its General Conditions of Service printed overleaf, available on request or accessible at <a href="https://www.sg.com/terms\_and\_conditions.htm">www.sg.com/terms\_and\_conditions.htm</a> and for electronic format documents, subject to Terms and Conditions for Electronic Documents at <a href="https://www.sg.com/terms\_e-document.htm">www.sg.com/terms\_e-document.htm</a>. Attention is drawn to the limitation of liability, indemnification and jurisdiction issues defined therein. Any holder of this document is advised that information contained hereon reflects the Company's findings at the time of its intervention only and within the limits of Client's instructions, if any. The Company's sole responsibility is to its Client and this document does not exonerate parties to a transaction from exercising all their rights and obligations under the transaction documents. This document cannot be reproduced except in full, without prior written approval of the Company. Any unauthorized alteration, forgery or falsification of the content or appearance of this document is unlawful and offenders may be prosecuted to the fullest extent of the law.