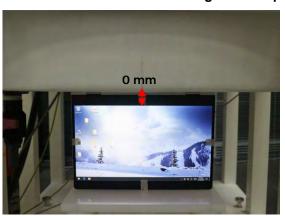

### Photograph of the tissue simulant fluid liquid depth (Body)

5000MHz

Fig.2.1

Fig.2.2

Unless otherwise stated the results shown in this test report refer only to the sample(s) tested and such sample(s) are retained for 90 days only.