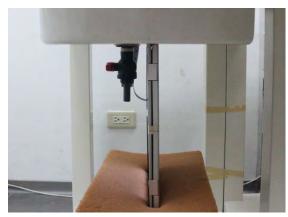

### Photograph of the tissue simulant fluid liquid depth (Body)

5000MHz

Fig.2.1

Fig.2.2

Unless otherwise stated the results shown in this test report refer only to the sample(s) tested and such sample(s) are retained for 90 days only.