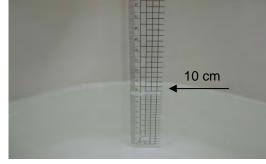

### Photograph of the tissue simulant fluid liquid depth (Body)

5000MHz

Fig.2.1

Fig.2.2

Unless otherwise stated the results shown in this test report refer only to the sample(s) tested and such sample(s) are retained for 90 days only.