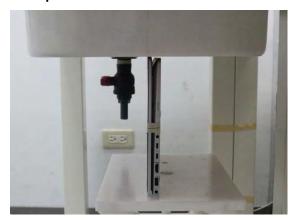

# 11. Photographs of Test Setup

Fig.1 Photograph of the SAR measurement system

Unless otherwise stated the results shown in this test report refer only to the sample(s) tested and such sample(s) are retained for 90 days only.