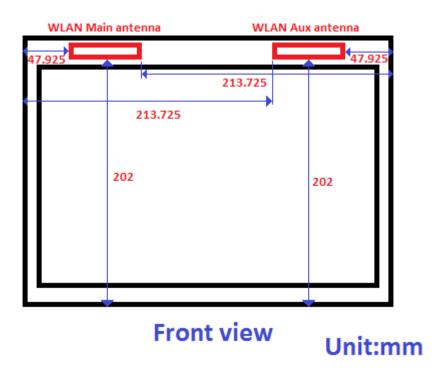

SGS Taiwan Ltd.

No.134,Wu Kung Road, New Taipei Industrial Park, Wuku District, New Taipei City, Taiwan 24803/新北市五股區新北產業園區五工路 134 號 f (886-2) 2298-0488

Page: 6 of 6

Fig.10 Antenna location of EUT (tablet mode)