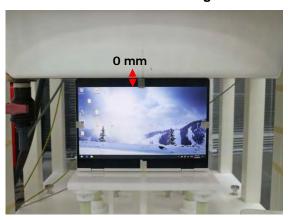

#### Body - distance between flat phantom and EUT is 0 mm

Fig.6 EUT Right side to flat phantom

Fig.7 EUT Left side to flat phantom

Unless otherwise stated the results shown in this test report refer only to the sample(s) tested and such sample(s) are retained for 90 days only.