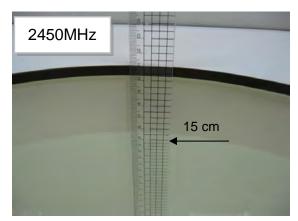

### Photograph of the tissue simulant fluid liquid depth (Body)

5000MHz

Fig.2.1

Fig.2.2

Unless otherwise stated the results shown in this test report refer only to the sample(s) tested and such sample(s) are retained for 90 days only.