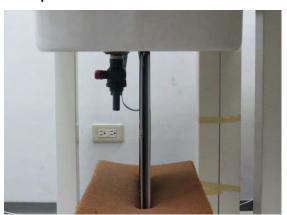

### Photograph of the tissue simulant fluid liquid depth (Body)

5000MHz

Fig.2.1

Fig.2.2

Unless otherwise stated the results shown in this test report refer only to the sample(s) tested and such sample(s) are retained for 90 days only.