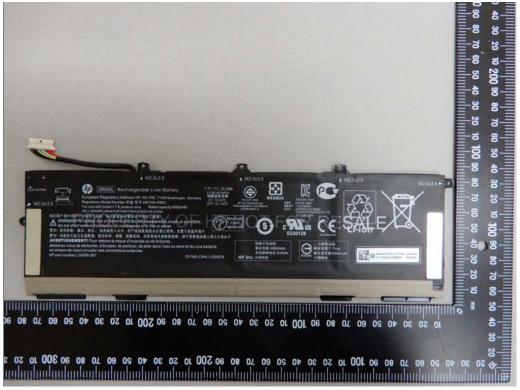

## Battery - 1

Battery - 2

Unless otherwise stated the results shown in this test report refer only to the sample(s) tested and such sample(s) are retained for 90 days only.

Unless otherwise stated the results snown in this test report refer only to the sample(s) tested and such sample(s) are retained for so days only. 