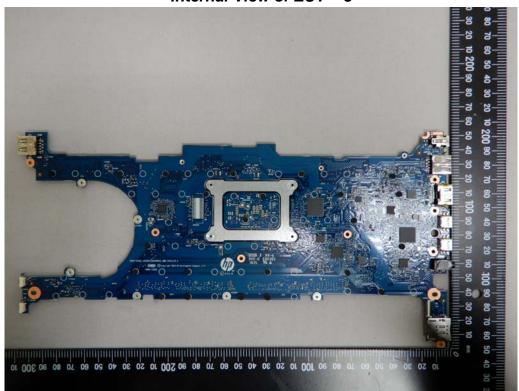

### Internal View of EUT - 3

WLAN / BT Module - 1 (Model No.: 8265NGW)

Unless otherwise stated the results shown in this test report refer only to the sample(s) tested and such sample(s) are retained for 90 days only.