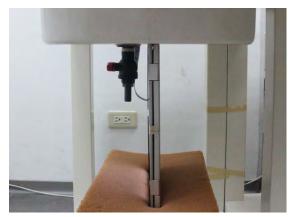

# 11. Photographs of Test Setup

Fig.1 Photograph of the SAR measurement system

Unless otherwise stated the results shown in this test report refer only to the sample(s) tested and such sample(s) are retained for 90 days only.