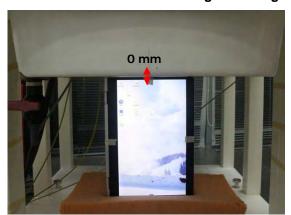

### Photograph of the tissue simulant fluid liquid depth (Body)

5000MHz

Unless otherwise stated the results shown in this test report refer only to the sample(s) tested and such sample(s) are retained for 90 days only.