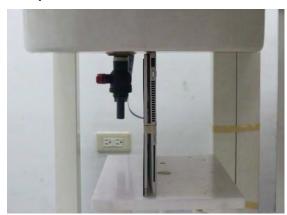

### Photograph of the tissue simulant fluid liquid depth (Body)

5000MHz

Unless otherwise stated the results shown in this test report refer only to the sample(s) tested and such sample(s) are retained for 90 days only.