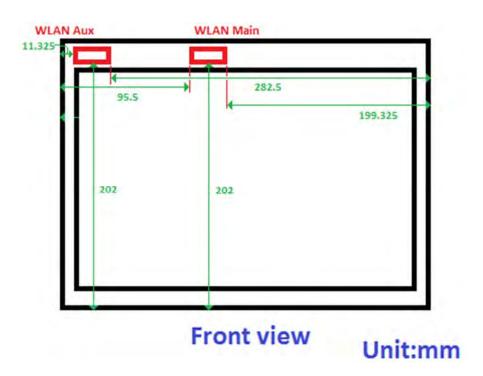

SGS Taiwan Ltd.

No.134,Wu Kung Road, New Taipei Industrial Park, Wuku District, New Taipei City, Taiwan 24803/新北市五股區新北產業園區五工路 134 號 f (886-2) 2298-0488

Page: 6 of 6

Fig.10 Antenna location of EUT (tablet mode)