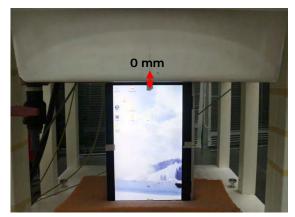

#### Body - distance between flat phantom and EUT is 0 mm

Fig.6 EUT Right side to flat phantom

Fig.7 EUT Left side to flat phantom

Unless otherwise stated the results shown in this test report refer only to the sample(s) tested and such sample(s) are retained for 90 days only.