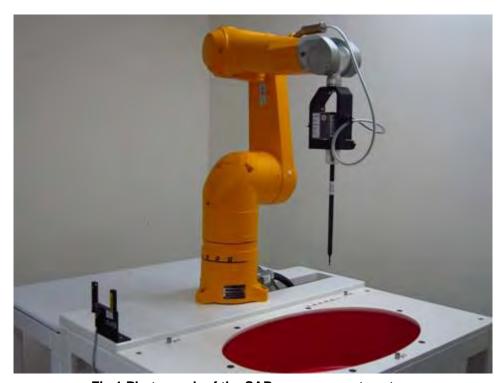

# 11. Photographs of Test Setup

Fig.1 Photograph of the SAR measurement system

Unless otherwise stated the results shown in this test report refer only to the sample(s) tested and such sample(s) are retained for 90 days only.