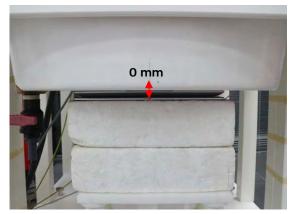

#### Body - distance between flat phantom and EUT is 0 mm

Fig.3 EUT Back side to flat phantom

Fig.4 EUT Top side to flat phantom

Fig.5 EUT Bottom side to flat phantom

除非另有說明,此報告結果僅對測試之樣品負責,同時此樣品僅保留的天。本報告未經本公司書面許可,不可部份複製。
This document is issued by the Company subject to its General Conditions of Service printed overleaf, available on request or accessible at <a href="https://www.sg.com/terms\_and\_conditions.htm">www.sg.com/terms\_and\_conditions.htm</a> and for electronic format documents, subject to Terms and Conditions for Electronic Documents at <a href="https://www.sg.com/terms\_e-document.htm">www.sg.com/terms\_e-document.htm</a>. Attention is drawn to the limitation of liability, indemnification and jurisdiction issues defined therein. Any holder of this document is advised that information contained hereon reflects the Company's findings at the time of its intervention only and within the limits of Client's instructions, if any. The Company's sole responsibility is to its Client and this document does not exonerate parties to a transaction from exercising all their rights and obligations under the transaction documents. This document cannot be reproduced except in full, without prior written approval of the Company. Any unauthorized alteration, forgery or falsification of the content or appearance of this document is unlawful and offenders may be prosecuted to the fullest extent of the law.