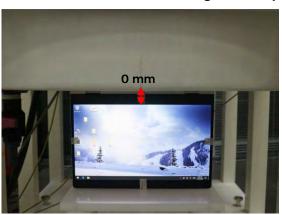

#### Body - distance between flat phantom and EUT is 0 mm

Fig.3 EUT Back side to flat phantom

Fig.4 EUT Top side to flat phantom

Fig.5 EUT Bottom side to flat phantom

除非另有說明,此報告結果僅對測試之樣品負責,同時此樣品僅保留的天。本報告未經本公司書面許可,不可部份複製。
This document is issued by the Company subject to its General Conditions of Service printed overleaf, available on request or accessible at <a href="https://www.sg.com/terms\_and\_conditions.htm">www.sg.com/terms\_and\_conditions.htm</a> and for electronic format documents, subject to Terms and Conditions for Electronic Documents at <a href="https://www.sg.com/terms\_e-document.htm">www.sg.com/terms\_e-document.htm</a>. Attention is drawn to the limitation of liability, indemnification and jurisdiction issues defined therein. Any holder of this document is advised that information contained hereon reflects the Company's findings at the time of its intervention only and within the limits of Client's instructions, if any. The Company's sole responsibility is to its Client and this document does not exonerate parties to a transaction from exercising all their rights and obligations under the transaction documents. This document cannot be reproduced except in full, without prior written approval of the Company. Any unauthorized alteration, forgery or falsification of the content or appearance of this document is unlawful and offenders may be prosecuted to the fullest extent of the law.