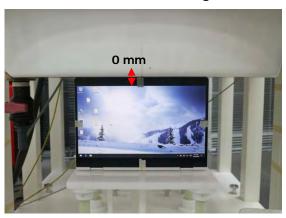

#### Body - distance between flat phantom and EUT is 0 mm

Fig.6 EUT Right side to flat phantom

Fig.7 EUT Left side to flat phantom

Unless otherwise stated the results shown in this test report refer only to the sample(s) tested and such sample(s) are retained for 90 days only.