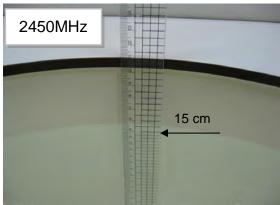

### Photograph of the tissue simulant fluid liquid depth (Body)

5000MHz

Unless otherwise stated the results shown in this test report refer only to the sample(s) tested and such sample(s) are retained for 90 days only.