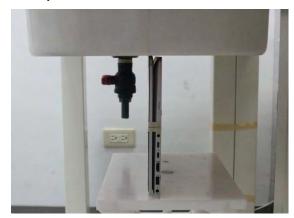

#### Body - distance between flat phantom and EUT is 0 mm

Fig.6 EUT Right side to flat phantom

Fig.7 EUT Left side to flat phantom

Unless otherwise stated the results shown in this test report refer only to the sample(s) tested and such sample(s) are retained for 90 days only.