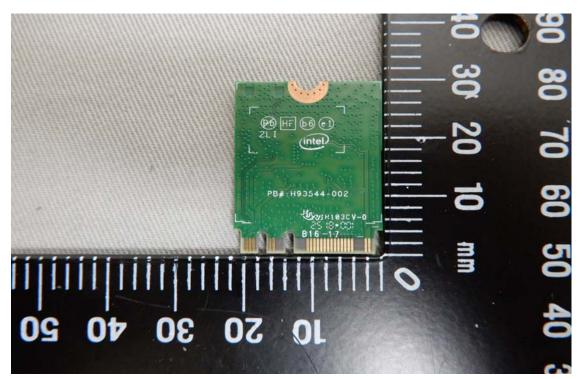

SGS Taiwan Ltd. No.134,WuKungRoad,NewTaipeiIndustrialPark,WukuDistrict,NewTaipeiCity,Taiwan24803/新北市五股區新北產業園區五工路 134號

WLAN / BT Module - 1 (Model No.: 8265NGW)

WLAN / BT Module - 2 (Model No.: 8265NGW)

Unless otherwise stated the results shown in this test report refer only to the sample(s) tested and such sample(s) are retained for 90 days only.