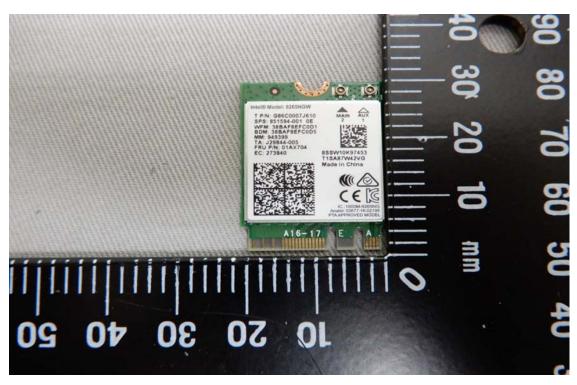

SGS Taiwan Ltd. No.134,WuKungRoad,NewTaipeiIndustrialPark,WukuDistrict,NewTaipeiCity,Taiwan24803/新北市五股區新北產業園區五工路 134號

WLAN / BT Module - 1 (Model No.: 8265NGW)

WLAN / BT Module - 2 (Model No.: 8265NGW)

Unless otherwise stated the results shown in this test report refer only to the sample(s) tested and such sample(s) are retained for 90 days only.