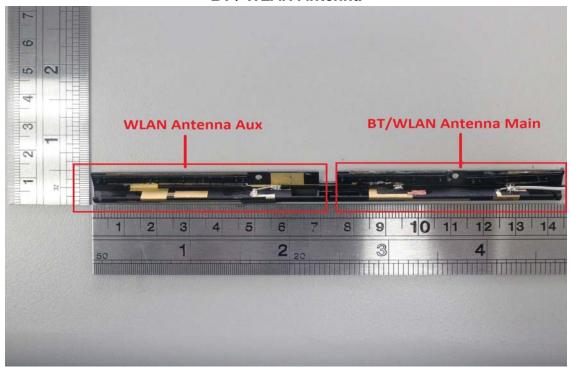

### BT / WLAN Antenna

Unless otherwise stated the results shown in this test report refer only to the sample(s) tested and such sample(s) are retained for 90 days only.

Unless otherwise stated the results shown in this test report refer only to the sample(s) tested and such sample(s) are retained for 90 days only. 除非另有說明,此根告结果僅對測述之樣品負責,同時此樣品僅保留90天。本報告未經本公司書面許可,不可部份複製。