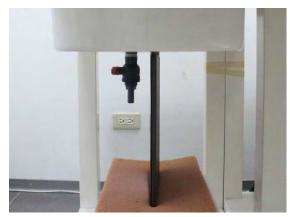

#### Photograph of the tissue simulant fluid liquid depth (Body)

Fig.2.1 Fig.2.2

Unless otherwise stated the results shown in this test report refer only to the sample(s) tested and such sample(s) are retained for 90 days only.