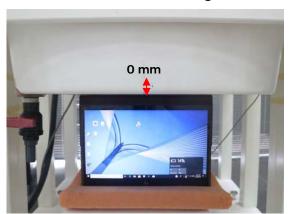

#### Body - distance between flat phantom and EUT is 0 mm

Fig.3 EUT Back side to flat phantom

Fig.4 EUT Top side to flat phantom

Fig.5 EUT (TB mode) Bottom side to flat phantom

除非另有說明,此報告結果僅對測試之樣品負責,同時此樣品僅保留的天。本報告未經本公司書面許可,不可部份複製。
This document is issued by the Company subject to its General Conditions of Service printed overleaf, available on request or accessible at <a href="https://www.sgs.com/terms\_and\_conditions.htm">www.sgs.com/terms\_and\_conditions.htm</a> and for electronic format documents, subject to Terms and Conditions for Electronic Documents at <a href="https://www.sgs.com/terms\_e-document.htm">www.sgs.com/terms\_e-document.htm</a>. Attention is drawn to the limitation of liability, indemnification and jurisdiction issues defined therein. Any holder of this document is advised that information contained hereon reflects the Company's findings at the time of its intervention only and within the limits of Client's instructions, if any. The Company's sole responsibility is to its Client and this document does not exonerate parties to a transaction from exercising all their rights and obligations under the transaction documents. This document cannot be reproduced except in full, without prior written approval of the Company. Any unauthorized alteration, forgery or falsification of the content or appearance of this document is unlawful and offenders may be prosecuted to the fullest extent of the law.