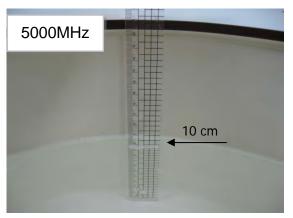

#### Photograph of the tissue simulant fluid liquid depth (Body)

Fig.2.1 Fig.2.2

Unless otherwise stated the results shown in this test report refer only to the sample(s) tested and such sample(s) are retained for 90 days only.