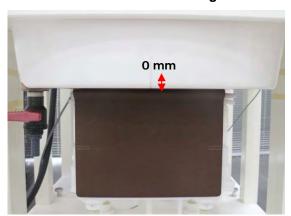

#### Photograph of the tissue simulant fluid liquid depth (Body)

Fig.2.1 Fig.2.2

Unless otherwise stated the results shown in this test report refer only to the sample(s) tested and such sample(s) are retained for 90 days only.