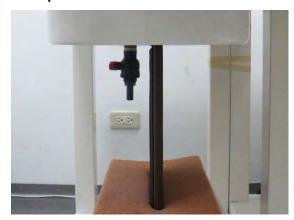

## 11. Photographs of Test Setup

Fig.1 Photograph of the SAR measurement system

Unless otherwise stated the results shown in this test report refer only to the sample(s) tested and such sample(s) are retained for 90 days only.