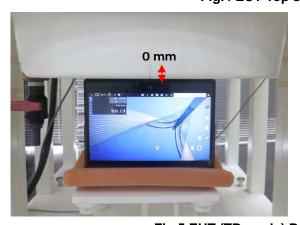

#### Body - distance between flat phantom and EUT is 0 mm

Fig.6 EUT Right side to flat phantom

Fig.7 EUT Left side to flat phantom

Fig.8 EUT (NB mode) Bottom side to flat phantom

Unless otherwise stated the results shown in this test report refer only to the sample(s) tested and such sample(s) are retained for 90 days only. 除非早有铅明,件据华廷国佛教训献之样具色者,同时件撰具佛保留的子。大韶华主领太公司事而许可,不可部份推制。