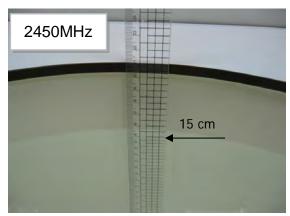

#### Photograph of the tissue simulant fluid liquid depth (Body)

Fig.2.1 Fig.2.2

Unless otherwise stated the results shown in this test report refer only to the sample(s) tested and such sample(s) are retained for 90 days only.