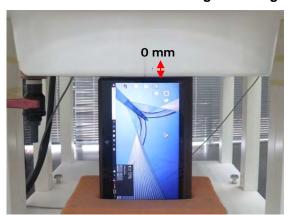

#### Body - distance between flat phantom and EUT is 0 mm

Fig.6 EUT Right side to flat phantom

Fig.7 EUT Left side to flat phantom

Fig.8 EUT (NB mode) Bottom side to flat phantom

Unless otherwise stated the results shown in this test report refer only to the sample(s) tested and such sample(s) are retained for 90 days only. 除非早有铅明,件据华廷国佛教训献之样具色者,同时件撰具佛保留的子。大韶华主领太公司事而许可,不可部份推制。