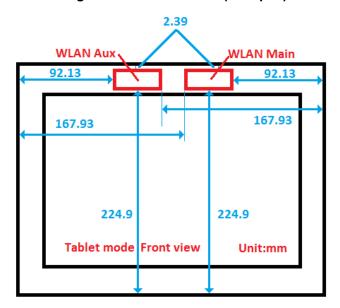

SGS Taiwan Ltd.

No.134,Wu Kung Road, New Taipei Industrial Park, Wuku District, New Taipei City, Taiwan 24803/新北市五股區新北產業園區五工路 134 號 f (886-2) 2298-0488

Page: 6 of 6

Fig.11 Front view of EUT (Lid open)

Fig.12 Antenna location (front view of tablet mode)