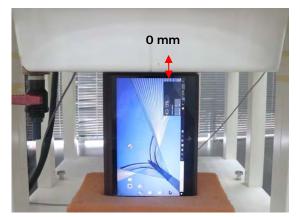

#### Body - distance between flat phantom and EUT is 0 mm

Fig.3 EUT Back side to flat phantom

Fig.4 EUT Top side to flat phantom

Fig.5 EUT (TB mode) Bottom side to flat phantom

除非另有說明,此報告結果僅對測試之樣品負責,同時此樣品僅保留的天。本報告未經本公司書面許可,不可部份複製。
This document is issued by the Company subject to its General Conditions of Service printed overleaf, available on request or accessible at <a href="https://www.sgs.com/terms\_and\_conditions.htm">www.sgs.com/terms\_and\_conditions.htm</a> and for electronic format documents, subject to Terms and Conditions for Electronic Documents at <a href="https://www.sgs.com/terms\_e-document.htm">www.sgs.com/terms\_e-document.htm</a>. Attention is drawn to the limitation of liability, indemnification and jurisdiction issues defined therein. Any holder of this document is advised that information contained hereon reflects the Company's findings at the time of its intervention only and within the limits of Client's instructions, if any. The Company's sole responsibility is to its Client and this document does not exonerate parties to a transaction from exercising all their rights and obligations under the transaction documents. This document cannot be reproduced except in full, without prior written approval of the Company. Any unauthorized alteration, forgery or falsification of the content or appearance of this document is unlawful and offenders may be prosecuted to the fullest extent of the law.