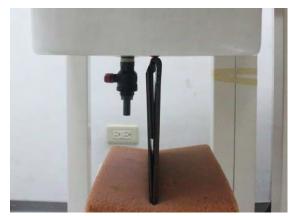

#### Body - distance between flat phantom and EUT is 0 mm

Fig.6 EUT Right side to flat phantom

Fig.7 EUT Left side to flat phantom

Fig.8 EUT (NB mode) Bottom side to flat phantom

Unless otherwise stated the results shown in this test report refer only to the sample(s) tested and such sample(s) are retained for 90 days only. 除非早有铅明,件据华廷国佛教训献之样具色者,同时件撰具佛保留的子。大韶华主领太公司事而许可,不可部份推制。