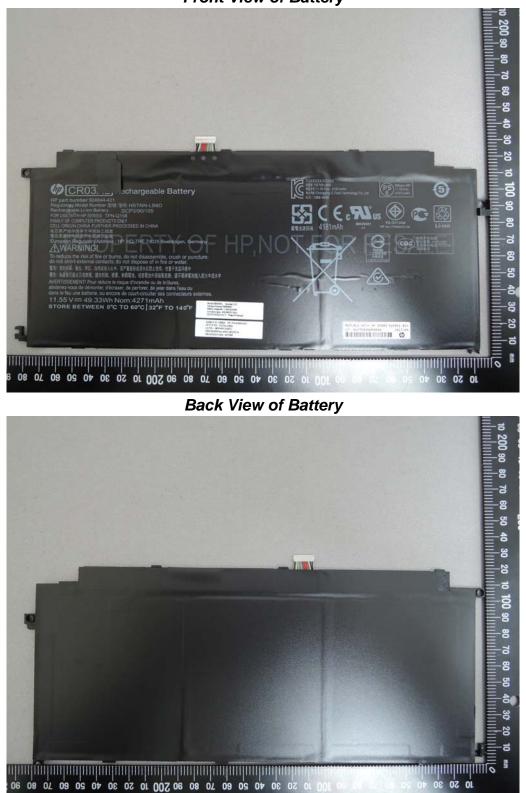

# **INTERNAL PHOTOGRAPHS OF EUT** Front View of Battery

Unless otherwise stated the results shown in this test report refer only to the sample(s) tested and such sample(s) are retained for 90 days only.