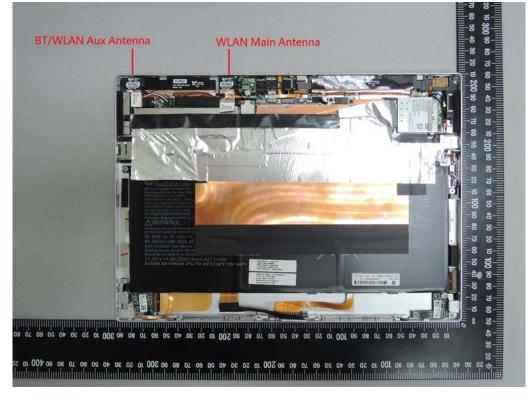

## WLAN Module (Model No.: 8265D2W)

WLAN (Main) / BT / WLAN (Aux) Antenna

Unless otherwise stated the results shown in this test report refer only to the sample(s) tested and such sample(s) are retained for 90 days only. 除非另有說明,此報告結果僅對測試之樣品負責,同時此樣品僅保留90天。本報告未經本公司書面許可,不可部份複製。 This document is issued by the Company subject to its General Conditions of Service printed overleaf, available on request or accessible at <u>www.sgs.com/terms\_and\_conditions.htm</u> and, for elec-tronic format documents, subject to Terms and Conditions for Electronic Documents at <u>www.sgs.com/terms\_e-document.htm</u></u>. Attention is drawn to the limitation of liability, indemnification and jurisdiction issues defined therein. Any holder of this document is advised that information contained hereon reflects the Company's findings at the time of its intervention only and within the limits of Client's instructions, if any. The Company's sole responsibility is to its Client and this document does not exonerate parties to a transaction from exercising all their rights and obligations under the transaction documents. This document is anyture approval of the Company. Any unauthorized alteration, forgery or falsification of the content or ap-nearance of this document is unavula and diffenders may be prosecuted to the fulles textent of the law. pearance of this document is unlawful and offenders may be prosecuted to the fullest extent of the law.