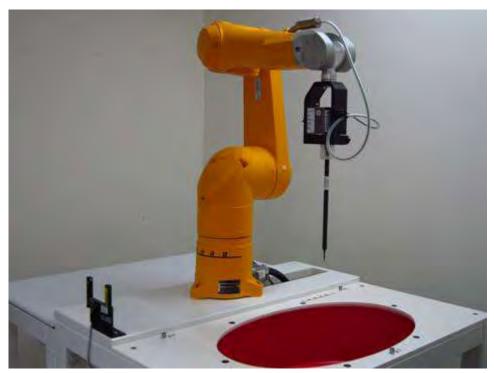

## 11. Photographs of Test Setup

Fig.1 Photograph of the SAR measurement system

Unless otherwise stated the results shown in this test report refer only to the sample(s) tested and such sample(s) are retained for 90 days only. 除非另有說明,此報告結果僅對測試之樣品負責,同時此樣品僅保留90天。本報告未經本公司書面許可,不可部份複製