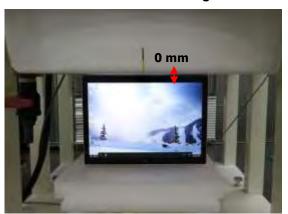

#### Body - distance between flat phantom and EUT is 0 mm

Fig.3 EUT Back side to flat phantom

Fig.4 EUT Top side to flat phantom

Fig.5 EUT Bottom side to flat phantom

Unless otherwise stated the results shown in this test report refer only to the sample(s) tested and such sample(s) are retained for 90 days only. 除非另有說明,此報告結果僅對測試之樣品負責,同時此樣品僅保留90天。本報告未經本公司書面許可,不可部份複製。