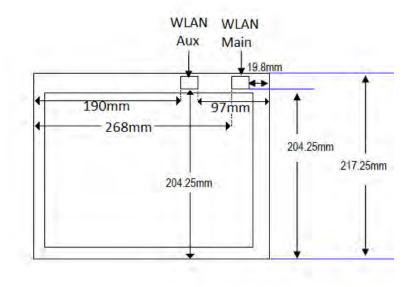

No.134,Wu Kung Road, New Taipei Industrial Park, Wuku District, New Taipei City, Taiwan 24803/新北市五股區新北產業園區五工路 134 號

Page: 6 of 6

Fig.10 Keyboard

Fig.11 Antenna position of EUT (Front view)