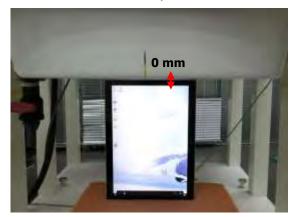

#### Body - distance between flat phantom and EUT is 0 mm

Fig.3 EUT Back side to flat phantom

Fig.4 EUT Top side to flat phantom

Fig.5 EUT Bottom side to flat phantom

Unless otherwise stated the results shown in this test report refer only to the sample(s) tested and such sample(s) are retained for 90 days only. 除非另有說明,此報告結果僅對測試之樣品負責,同時此樣品僅保留90天。本報告未經本公司書面許可,不可部份複製。