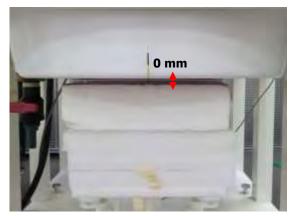

#### Body - distance between flat phantom and EUT is 0 mm

Fig.3 EUT Back side to flat phantom

Fig.4 EUT Top side to flat phantom

Fig.5 EUT Bottom side to flat phantom

Unless otherwise stated the results shown in this test report refer only to the sample(s) tested and such sample(s) are retained for 90 days only. 除非另有說明,此報告結果僅對測試之樣品負責,同時此樣品僅保留90天。本報告未經本公司書面許可,不可部份複製。

#### Body - distance between flat phantom and EUT is 0 mm

Fig.6 EUT Right side to flat phantom

Fig.7 EUT Left side to flat phantom

Unless otherwise stated the results shown in this test report refer only to the sample(s) tested and such sample(s) are retained for 90 days only. 除非另有說明,此報告結果僅對測試之樣品負責,同時此樣品僅保留90天。本報告未經本公司書面許可,不可部份複製。