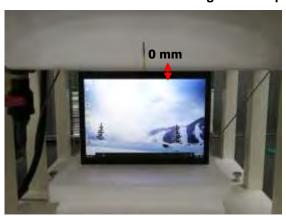

#### Body - distance between flat phantom and EUT is 0 mm

Fig.6 EUT Right side to flat phantom

Fig.7 EUT Left side to flat phantom

Unless otherwise stated the results shown in this test report refer only to the sample(s) tested and such sample(s) are retained for 90 days only. 除非另有說明,此報告結果僅對測試之樣品負責,同時此樣品僅保留90天。本報告未經本公司書面許可,不可部份複製。