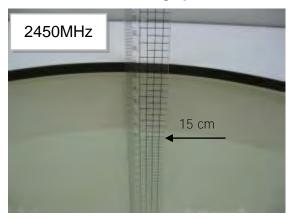

#### Photograph of the tissue simulant fluid liquid depth (Body)

Fig.2.1 Fig.2.2

Unless otherwise stated the results shown in this test report refer only to the sample(s) tested and such sample(s) are retained for 90 days only. 除非另有說明,此報告結果僅對測試之樣品負責,同時此樣品僅保留90天。本報告未經本公司書面許可,不可部份複製。