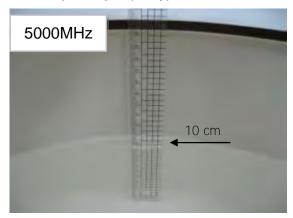

#### Photograph of the tissue simulant fluid liquid depth (Body)

Fig.2.1 Fig.2.2

Unless otherwise stated the results shown in this test report refer only to the sample(s) tested and such sample(s) are retained for 90 days only. 除非另有說明,此報告結果僅對測試之樣品負責,同時此樣品僅保留90天。本報告未經本公司書面許可,不可部份複製。