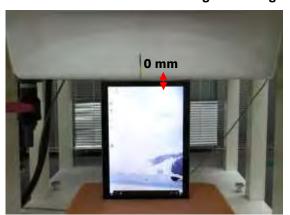

#### Body - distance between flat phantom and EUT is 0 mm

Fig.3 EUT Back side to flat phantom

Fig.4 EUT Top side to flat phantom

Fig.5 EUT Bottom side to flat phantom

Unless otherwise stated the results shown in this test report refer only to the sample(s) tested and such sample(s) are retained for 90 days only. 除非另有說明,此報告結果僅對測試之樣品負責,同時此樣品僅保留90天。本報告未經本公司書面許可,不可部份複製。