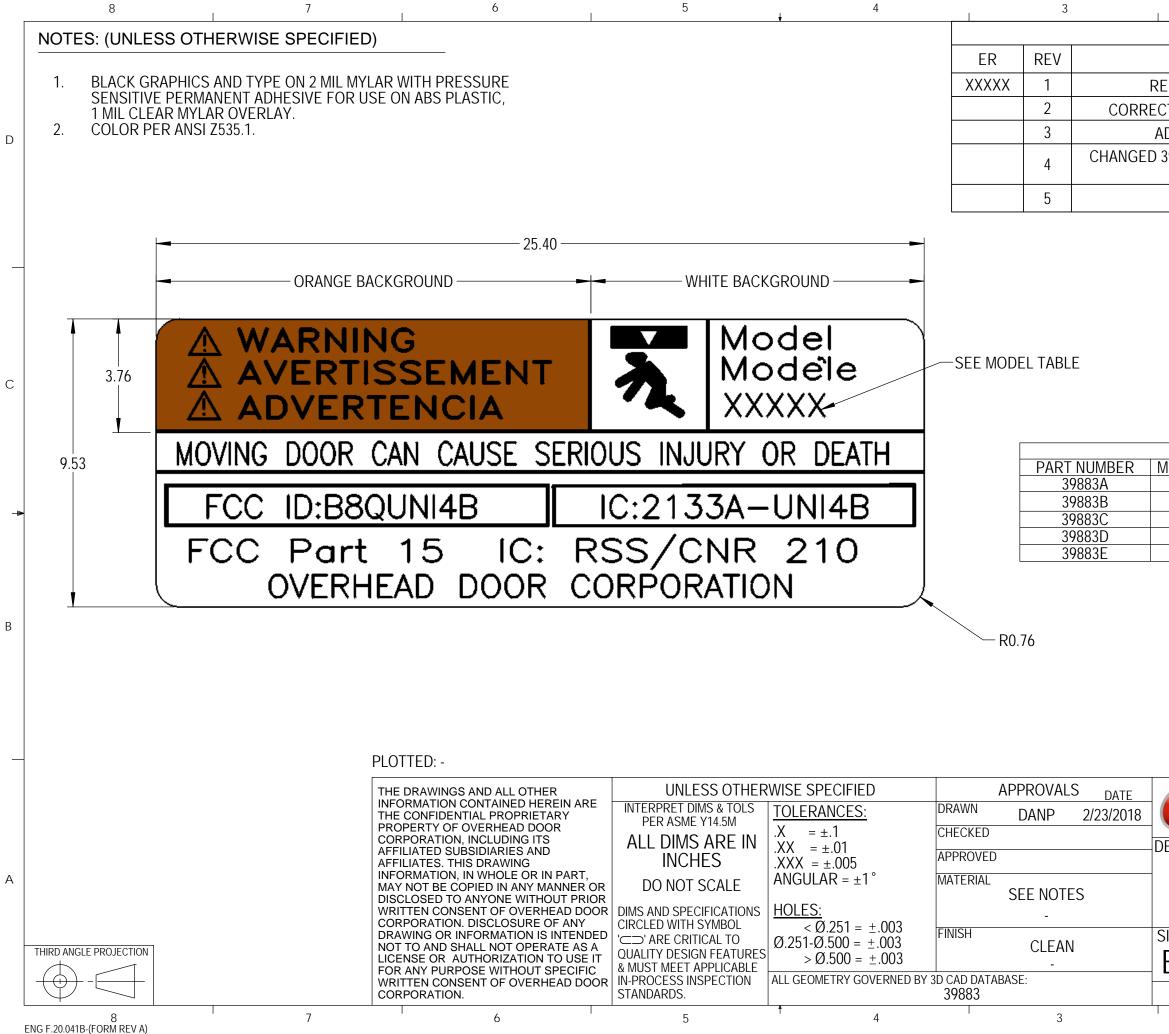

| 2                                          | 1                      |                                               |   |
|--------------------------------------------|------------------------|-----------------------------------------------|---|
| REVISIONS                                  |                        |                                               | ] |
| DESCRIPTION                                | DATE                   | APPROVAL                                      |   |
| ELEASED FOR QUOTE                          | 2/23/18                |                                               |   |
| CTED FCC AND IC NUMBERS                    | 9/7/18                 |                                               | ] |
| ADDED MODEL TABLE                          | 9/10/18                |                                               | D |
| 39883D MODEL NUMBER FROM<br>OU4TB TO GU4TB | 10/15/18               |                                               |   |
| ADDED 39883E 10/29/18                      |                        |                                               |   |
|                                            | /UNIVERS/<br>/UNIVERS/ | 7R)<br>(39877S)<br>AL (39877T)<br>AL (39877U) | C |
| <u>P/N 39883-x</u>                         |                        |                                               | В |
|                                            | IARY OF C              |                                               | - |
| M                                          | . HOPE, O              |                                               |   |
| LABEL, FCC, UNIVERSAL<br>REMOTE            |                        |                                               | A |
| size dwg no.<br>B <b>39883</b>             |                        |                                               | 1 |
| SCALE 8:1                                  | SH                     | EET 1 OF 1                                    | 1 |
| 2                                          | 1                      |                                               | - |