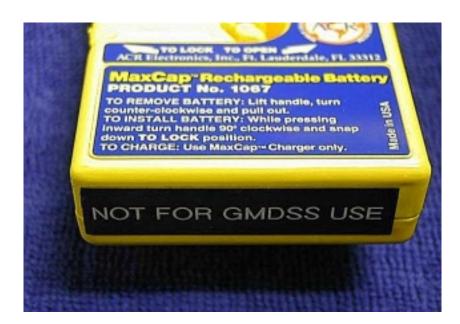

6) Compliance to 12.5 of IMO 809(19). The radio is fitted with a highly visible yellow primary battery. See figure 3.

**<u>FIGURE 4.</u>** (MaxCap Rechargeable Battery)

Test Performed By. Bill Cox, Product Engineer