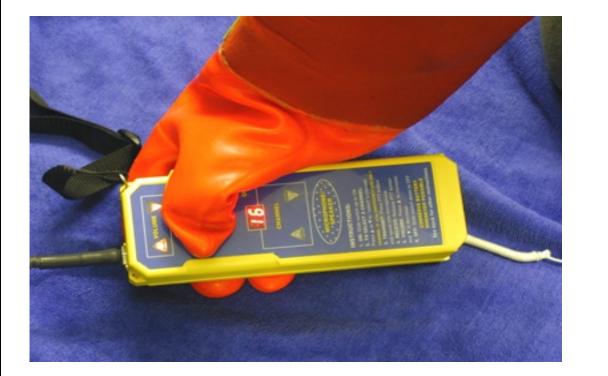

#### **General**

 Compliance to 2.3.2 of IMO 809(19). Be capable of operation by personnel wearing gloves as specified for immersion in regulation 33 of chapter III of the 1974 SOLAS Convention. The unit was tested wearing specified gloves above and all functions of the radio were capable of operation.