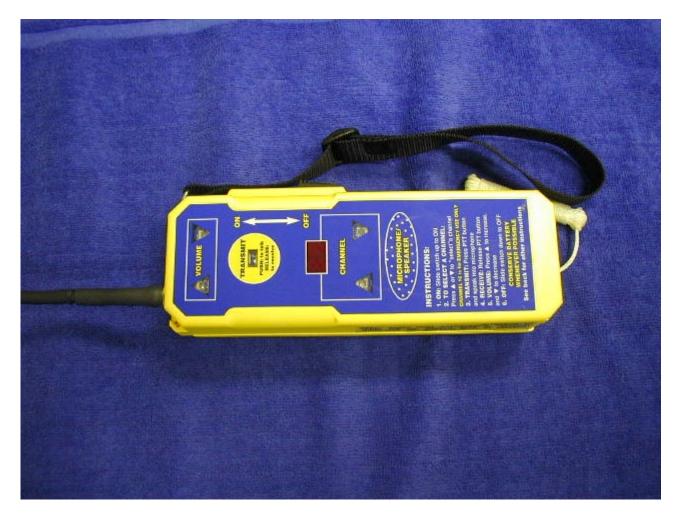

2) Compliance to 2.3.13 of IMO 809(19). The radio is enclosed in highly visible yellow case. See Figure 1.

FIGURE 1. (SR-102 Survival radio)