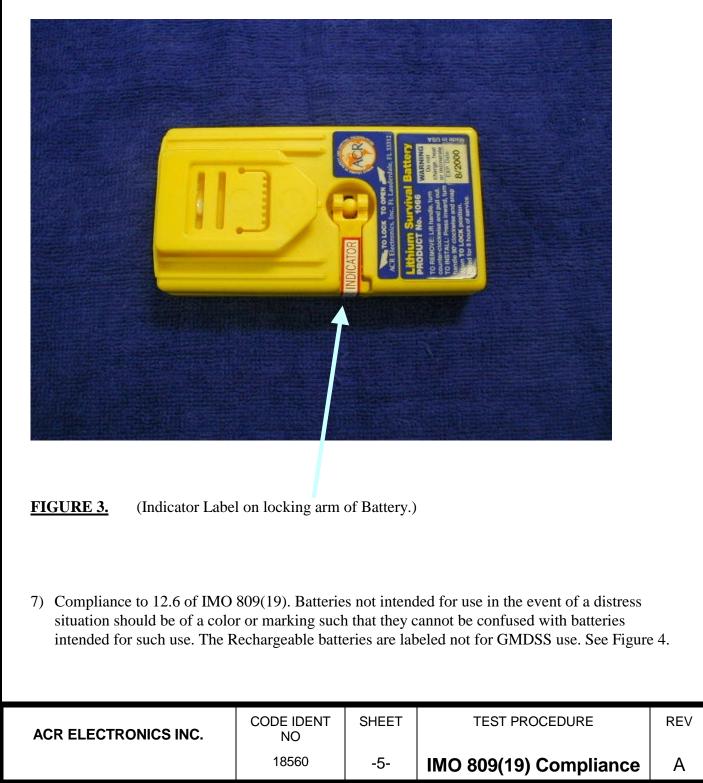

## POWER SUPPLY

5) Compliance to 12.2 of IMO 809(19). The dedicated primary battery is shipped with a non-replaceable seal to indicate that it has not been used. See figure 3

| ACR ELECTRONICS INC. | CODE IDENT<br>NO | SHEET | TEST PROCEDURE         | REV |
|----------------------|------------------|-------|------------------------|-----|
|                      | 18560            | -4-   | IMO 809(19) Compliance | А   |